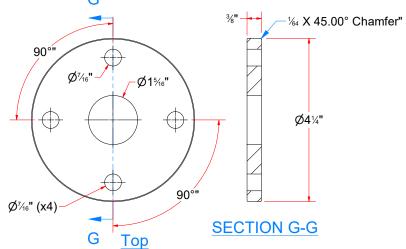

es\Productivity\Tire Washer\Push Bar Assembly\Parts\TB3AAAD - Roller Guide Set.iam





PATH:L:\Libraries\Productivity\Tire Washer\Push Bar Assembly\Parts\TB3AAAC - Top Plastic Cover [Driver].ipt







|      | Parts List |                                          |                |  |  |  |  |  |
|------|------------|------------------------------------------|----------------|--|--|--|--|--|
| ITEM | QTY        | DESCRIPTION                              | PART<br>NUMBER |  |  |  |  |  |
| 1    | 1          | Bottom Plate For Stub Shaft (1-1_4in ID) | TB3AAAEB       |  |  |  |  |  |
| 2    | 1          | Round Shaft - 1 1/4" OD. x 4 3/4" LG.    | TB3AAAEA       |  |  |  |  |  |



#### TB3AAAEA - Round Shaft - 1 1/4" OD. x 4 3/4" LG.



TB3AAAEB Bottom Plate For Stub Shaft (1-1\_4in ID)



| 45.00° Chamfer" | F - 1/4" | 1/8"        |
|-----------------|----------|-------------|
| 4%"             | 21/4"    |             |
| •               |          | Ø1¼" →      |
|                 | F Front  | SECTION F-F |

| OLIVE MASH TO | AVW EQUIPMENT CO., INC.<br>105 S. 9TH AVENUE<br>MAYWOOD, IL 60153<br>Tel: 708-343-7738 Fax: 708-343-9065<br>WWW.AVWEQUIPMENT.COM |
|---------------|----------------------------------------------------------------------------------------------------------------------------------|
| - COMPANY     | PROPRIETARY NOTE -                                                                                                               |
|               | ESIGNS ARE PROPERTY OF AVW EQUIPMENT CO. &