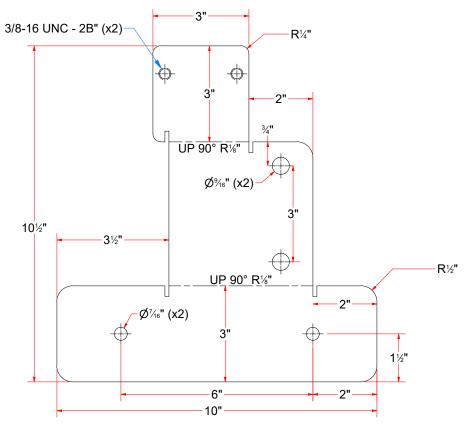

TB3AABAA - Plate for the Base Frame [Hydraulic][Driver]

PATH:L:\Libraries\Productivity\Tire Washer\Brush Drive Assembly\Hydraulic\Parts\TB3AABAA - Plate for the Base Frame [Hydraulic].ipt

|                            | 105 S. 9TH AVENUE<br>MAYWOOD, IL 60153<br>Tel: 708-343-7738 Fax: 708-343-9065 | CHECKED BY              |                                                  | PROJECT:  | :Tommy's CW Tire Shine                     |                |
|----------------------------|-------------------------------------------------------------------------------|-------------------------|--------------------------------------------------|-----------|--------------------------------------------|----------------|
| WASH                       | WWW.AVWEQUIPMENT.COM                                                          | QTY                     |                                                  | DESCRIPT  | rion: Plate for the Base Frame [Hydraulion | c][Passenger]  |
|                            | Y PROPRIETARY NOTE - DESIGNS ARE PROPERTY OF AVW EQUIPMENT CO. &              | RELEASE<br>DATE         | 7/13/2021                                        | PART NUM  | MBER: TB3BABAA                             | REV#           |
| IT IS NOT TO BE USED OR RE | PRODUCED WITHOUT THE PERMISSION FROM AVW CO.                                  |                         | NCHES & PROVIDED PRIOR<br>ATMENTS, UNLESS NOTED. | SIZE<br>A | EST WEIGHT:                                | SHEET 14 of 42 |
| PATH:L:\Libraries\Produc   | tivity\Tire Washer\Brush Drive Assembly\Hydraulic\Pa                          | rts\TB3BABAA - Plate fo | or the Base Frame [Hydraulic] int                |           |                                            |                |