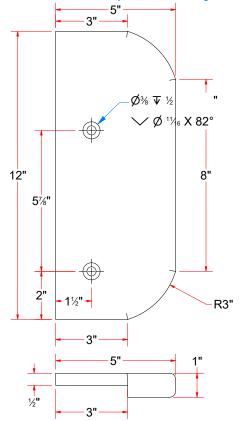

### TB3AABC - Rear Bumper 12" LG. [Driver]

|                                                                               | DRAWN BY        | Ljubomir  | CUSTOME                                   | CUSTOMER: Tommy's Car Wash |      |  |  |
|-------------------------------------------------------------------------------|-----------------|-----------|-------------------------------------------|----------------------------|------|--|--|
|                                                                               | CHECKED BY      |           | PROJECT:                                  | Tommy's CW Tire Shine      |      |  |  |
|                                                                               | QTY             |           | DESCRIPTION: Rear Bumper 12" LG. [Driver] |                            |      |  |  |
|                                                                               | RELEASE<br>DATE | 7/13/2021 | PART NUM                                  | BER: TB3AABC               | REV# |  |  |
| DIMENSION ARE IN INCHES & PROVIDED PRIOR TO SURFACE TREATMENTS, UNLESS NOTED. |                 | SIZE<br>A | EST WEIGHT:                               | SHEET 17 of 42             |      |  |  |

PATH:L:\Libraries\Productivity\Tire Washer\Brush Drive Assembly\Hydraulic\Parts\TB3AABC - Bumper Plate [Hyd. M. Mount] [Driver].ipt

TB3AABB - Rear Exit Cover [Driver]