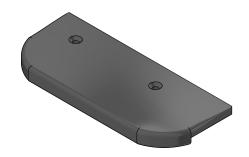

|              |                |  |  |
|        | QTY                                                                           |           | DESCRIPTION: Torque Plate #3/16" x 3 1/2" x 7 1/2" LG. |              |                |  |  |
|        | RELEASE<br>DATE                                                               | 7/13/2021 | PART NUM                                               | BER: TB3AABE | REV#           |  |  |
| ).<br> | DIMENSION ARE IN INCHES & PROVIDED PRIOR TO SURFACE TREATMENTS, UNLESS NOTED. |           | SIZE<br><b>A</b>                                       | EST WEIGHT:  | SHEET 16 of 42 |  |  |

PATH:L:\Libraries\Productivity\Tire Washer\Brush Drive Assembly\Hydraulic\Parts\TB3AABE - Torque Plate.ipt



### TB3AABC - Rear Bumper 12" LG. [Driver]





### TB3BABC - Rear Bumper 12" LG. [Passenger]





AVW EQUIPMENT CO., INC. 105 S. 9TH AVENUE MAYWOOD, IL 60153 Tel: 708-343-7738 Fax: 708-343-9065 WWW.AVWEQUIPMENT.COM

- COMPANY PROPRIETARY NOTE THIS DRAWING AND ITS DESIGNS ARE PROPERTY OF AVW EQUIPMENT CO. &
IT IS NOT TO BE USED OR REPRODUCED WITHOUT THE PERMISSION FROM AVW CO.

|                                                                               | DRAWN BY        | Ljubomir  | CUSTOME                                   | CUSTOMER: Tommy's Car Wash |      |  |  |
|-------------------------------------------------------------------------------|-----------------|-----------|-------------------------------------------|----------------------------|------|--|--|
|