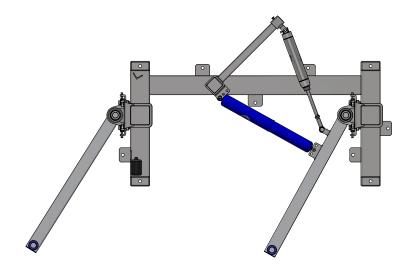

## TB4 - Tire Dressing Applicator [Hydraulic]

AVW EQUIPMENT CO., INC. 105 S. 9TH AVENUE MAYWOOD, IL 60153 Tel: 708-343-7738 Fax: 708-343-9065 WWW.AVWEQUIPMENT.COM

- COMPANY PROPRIETARY NOTE THIS DRAWING AND ITS DESIGNS ARE PROPERTY OF AVW EQUIPMENT CO. &
IT IS NOT TO BE USED OR REPRODUCED WITHOUT THE PERMISSION FROM AVW CO.

PATH:L:\Designs\Product Lines\Tire Washer\Tire Shine\T84 - Tire Dressing Applicator [Hydraulic]\T84 - Tire Dressing Applicator [Hydraulic].iam

| Parts List |     |                                           |  |  |  |  |
|------------|-----|-------------------------------------------|--|--|--|--|
| ITEM       | QTY | DESCRIPTION                               |  |  |  |  |
| 1          | 1   | Tire Dressing Applicator [Driver Side]    |  |  |  |  |
| 2          | 1   | Tire Dressing Applicator [Passenger Side] |  |  |  |  |