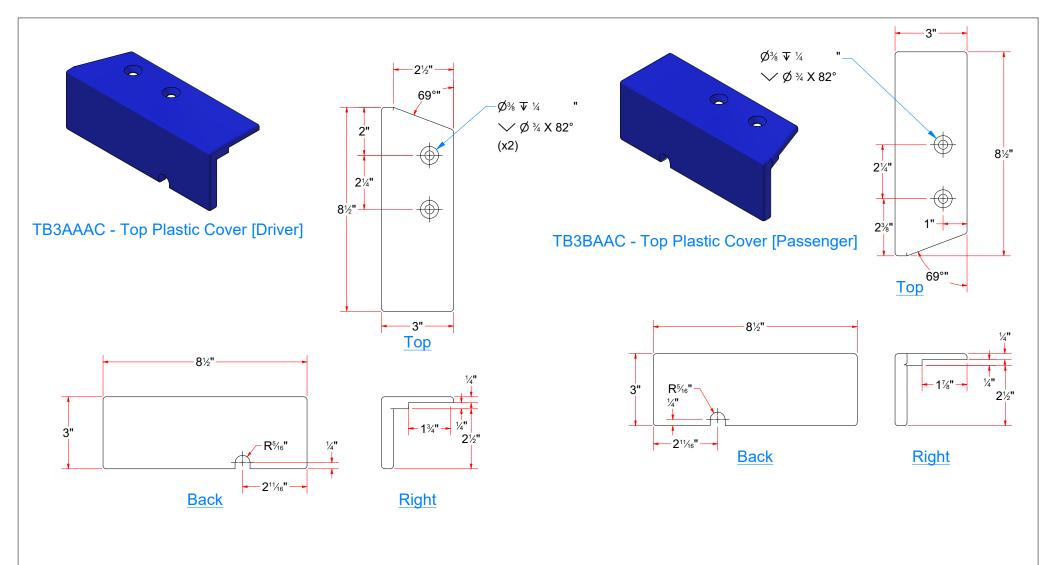

PATH:L:\Libraries\Productivity\Tire Washer\Brush Drive Assembly\Hydraulic\Parts\TB3AABB - Hyd. Motor - Top Cover [Driver].ipt

|      |     | Parts List                         |                    |
|------|-----|------------------------------------|--------------------|
| ITEM | QTY | DESCRIPTION                        | PART NUMBER        |
| 1    | 1   | Frame For Driver Push Bar Assembly | TB3AAAA            |
| 2    | 1   | Roller Guide Set                   | TB3AAAD            |
| 3    | 1   | Top Plastic Cover [Driver]         | TB3AAAC            |
| 4    | 1   | Bumper Plate 10"                   | TB3AABC-EL         |
| 5    | 1   | 4-1/2" Stub Shaft                  | TB3AAAE            |
| 6    | 1   | Tapped Base Bearing 1-1/4"         | BRG-RB1WB-TB1WC-SS |
| 7    | 2   | FLAT HEAD SCREW 3/8"-16x3/4"       | FHSCS3816075F      |
| 8    | 4   | 3/8" - 16 x 1 1/4" UNC Hex Screw   | HHCS3816125        |
| 9    | 6   | 3/8"-16 18-8ss Heavy Hex Nut       | HHN3816            |
| 10   | 2   | 7/16" - 14 x 1.13" UNC Hex Screw   | HS010              |
| 11   | 2   | Flat Head Screw 3/8"-16 x 1-1/4"   | FHSCS3816125F      |