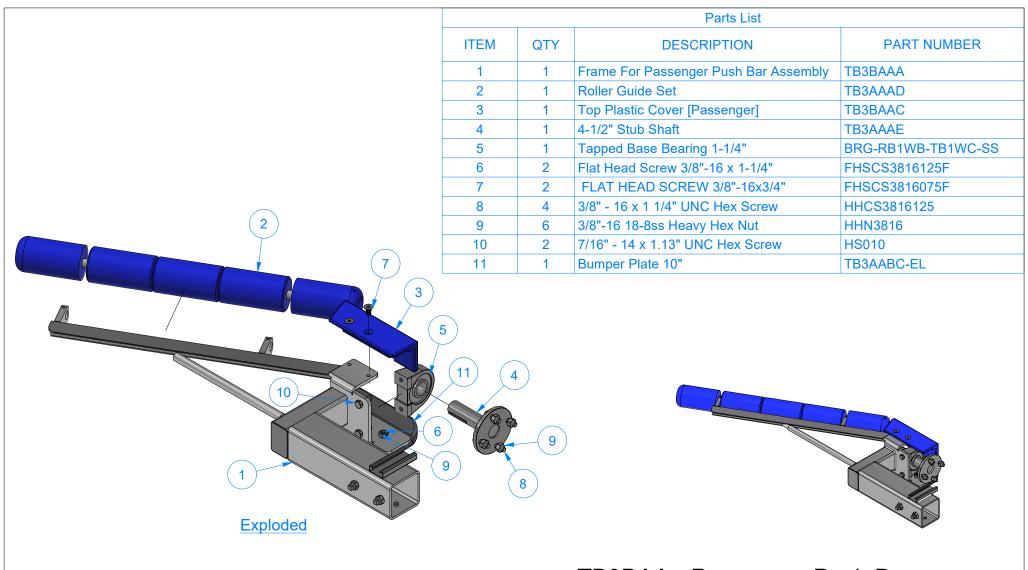

### TB3BAA - Passenger Push Bar Assembly

PATH:L:\Libraries\Productivity\Tire Washer\Push Bar Assembly\TB3BAA - Passenger Push Bar Assembly.iam

| Parts List |      |     |                                          |  |
|------------|------|-----|------------------------------------------|--|
|            | ITEM | QTY | DESCRIPTION                              |  |
|            | 1    | 2   | Support Bracket for Roller Guide Shaft   |  |
|            | 2    | 1   | Angle #3/16" x 1 1/2" x 1 1/2" x 14" LG. |  |
|            | 3    | 4   | Square Bolt - 3/8"-16 x 3/4" L           |  |
|            | 4    | 1   | Unistrut 1/2" x 1-1/2" x 4"              |  |
|            | 5    | 1   | Bearing Support Plate [Driver]           |  |
|            | 6    | 1   | Sq. Tub. Assem. 3-1/2" x 12"             |  |
|            | 7    | 1   | Rct.Tubing [7 Ga.] 2" x 3" x 7" LG.      |  |
|            | 8    | 1   | Support Plate #3/16 x 1 1/2" x 1 1/2"    |  |
|            | 9    | 1   | Support Shaft 3/4" x 12-1/2"             |  |
|            | 10   | 1   | Sheet Metal [18 Ga.] 1 7/8" x 2 7/8"     |  |

| OLIVE A A MASTINE | AVW EQUIPMENT CO., INC.<br>105 S. 9TH AVENUE<br>MAYWOOD, IL 60153<br>Tel: 708-343-7738 Fax: 708-343-9065<br>WWW.AVWEQUIPMENT.COM |
|-------------------|----------------------------------------------------------------------------------------------------------------------------------|
| - COMPAN          | NY PROPRIETARY NOTE -                                                                                                            |
|                   | S DESIGNS ARE PROPERTY OF AVW EQUIPMENT CO. & REPRODUCED WITHOUT THE PERMISSION FROM AVW CO.                                     |

|     | DRAWN BY                 | Ljubomir                                        | CUSTOME          | R: Tommy's Car Wash                     |                |
|-----|--------------------------|-------------------------------------------------|------------------|-----------------------------------------|----------------|
|     | CHECKED BY               |                                                 | PROJECT:         | Tommy's CW Tire Shine                   |                |
|     | QTY                      |                                                 | DESCRIPT         | ION: Frame For Driver Push Bar Assembly |                |
|     | RELEASE<br>DATE          | 7/13/2021                                       | PART NUM         | IBER: TB3AAAA                           | REV#           |
| 0.  |                          | NCHES & PROVIDED PRIOR<br>TMENTS, UNLESS NOTED. | SIZE<br><b>A</b> | EST WEIGHT:                             | SHEET 21 of 42 |
| ΑΑΑ | A - Frame For Driver Pus | sh Bar Assembly iam                             |                  |                                         |                |

PATH:L:\Libraries\Productivity\Tire Washer\Push Bar Assembly\Parts\TB3AAAA - Frame For Driver Push Bar Assembly.iam

|                                       |     | Parts List                              |                        |
|---------------------------------------|-----|-----------------------------------------|------------------------|
| ITEM                                  | QTY | DESCRIPTION                             | PART NUMBER            |
| 1                                     | 1   | Sheet Metal [18 Ga.] 1 7/8" x 2 7/8"    | PLSS18GX0188X0288X0H   |
| 2                                     | 1   | Rct.Tubing [7 Ga.] 2" x 3" x 7" LG.     | RCTSS07GX200X300X00700 |
| 3                                     | 4   | Square Bolt - 3/8"-16 x 3/4" L          | SB3816075              |
| 4                                     | 1   | Sq. Tub. Assem. 3-1/2" x 12"            | TB3AAAAA               |
| 5                                     | 1   | Support Shaft 3/4" x 12-1/2"            | TB3AAAAD               |
| 6                                     | 2   | Support Bracket for Roller Guide Shaft  | TB3AAAAE               |
| 7                                     | 1   | Support Plate #3/16 x 1 1/2" x 1 1/2"   | TB3AAAAF               |
| 8 1 Bearing Support Plate [Passenger] |     | Bearing Support Plate [Passenger]       | TB3BAAAB               |
| 9                                     | 1   | Angle #3/16" x 1-1/2" x 1-1/2" x 25 LG. | TB3BAAAC               |
| 10                                    | 1   | Unistrut 1/2" x 1-1/2" x 4"             | UN050150400            |

### Top

| OH A WASH NO | AVW EQUIPMENT CO., INC.<br>105 S. 9TH AVENUE<br>MAYWOOD, IL 60153<br>Tel: 708-343-7738 Fax: 708-343-9065<br>WWW.AVWEQUIPMENT.COM |
|--------------|----------------------------------------------------------------------------------------------------------------------------------|
| - COMPANY    | PROPRIETARY NOTE -                                                                                                               |

| - COMPANY PROPRIETARY NOTE -                                           |
|------------------------------------------------------------------------|
| THIS DRAWING AND ITS DESIGNS ARE PROPERTY OF AVW EQUIPMENT CO. &       |
| IT IS NOT TO BE USED OR REPRODUCED WITHOUT THE PERMISSION FROM AVW CO. |
|                                                                        |

| DRAWN BY        | Ljubomir                                        | CUSTOME          | R: Tommy's Car Wash                     |                |
|-----------------|-------------------------------------------------|------------------|-----------------------------------------|----------------|
| CHECKED BY      |                                                 | PROJECT:         | Tommy's CW Tire Shine                   |                |
| QTY             |                                                 | DESCRIPT         | ION: Frame For Passenger Push Bar Asser | mbly           |
| RELEASE<br>DATE | 7/13/2021                                       | PART NUM         | BER: TB3BAAA                            | REV#           |
|                 | NCHES & PROVIDED PRIOR<br>TMENTS, UNLESS NOTED. | SIZE<br><b>A</b> | EST WEIGHT:                             | SHEET 22 of 42 |

PATH:L:\Libraries\Productivity\Tire Washer\Push Bar Assembly\Parts\TB3BAAA - Frame For Passenger Push Bar Assembly.iam