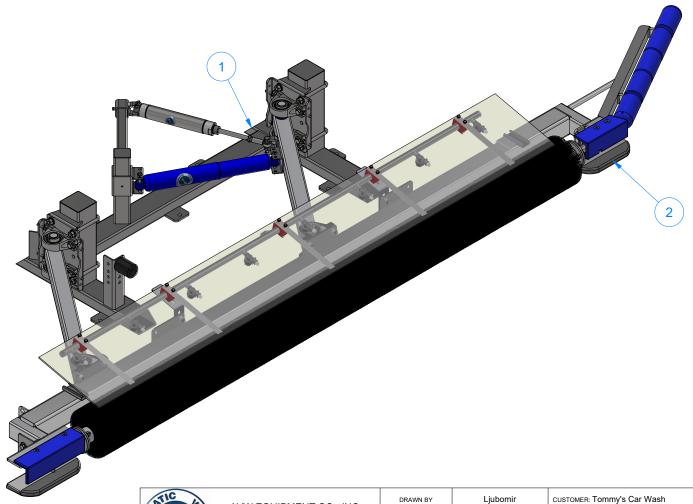

## TB4AA - Tire Brush Assembly [Driver]

| MATIC 4                    | AVW EQUIPMENT CO., INC.  105 S. 9TH AVENUE MAYWOOD, IL 60153 Tel: 708-343-7738 Fax: 708-343-9065 WWW.AVWEQUIPMENT.COM  Y PROPRIETARY NOTE - DESIGNS ARE PROPERTY OF AVW EQUIPMENT CO. & | DRAWN BY              | Ljubomir                                        | CUSTOME   | er: Tommy's Car Wash              |               |  |
|----------------------------|-----------------------------------------------------------------------------------------------------------------------------------------------------------------------------------------|-----------------------|-------------------------------------------------|-----------|-----------------------------------|---------------|--|
|                            |                                                                                                                                                                                         | CHECKED BY            |                                                 | PROJECT:  | PROJECT: Tommy's CW Tire Shine    |               |  |
| WASH                       |                                                                                                                                                                                         | QTY                   |                                                 | DESCRIPT  | пол: Tire Brush Assembly [Driver] |               |  |
|                            |                                                                                                                                                                                         | RELEASE<br>DATE       | 7/13/2021                                       | PART NUM  | MBER: TB4AA                       | REV#          |  |
| IT IS NOT TO BE USED OR RE | PRODUCED WITHOUT THE PERMISSION FROM AVW CO.                                                                                                                                            |                       | NCHES & PROVIDED PRIOR<br>TMENTS, UNLESS NOTED. | SIZE<br>A | EST WEIGHT:                       | SHEET 5 of 42 |  |
| DATH: Ulibrarias Dradus    | stivity)Tira (Macharl Tira China Assamblica)TD4AA Tira                                                                                                                                  | Bruch Assembly (Drive | rl[Hudroulia] iam                               |           |                                   |               |  |

PATH:L:\Libraries\Productivity\Tire Washer\Tire Shine Assemblies\TB4AA - Tire Brush Assembly [Driver][Hydraulic].iam