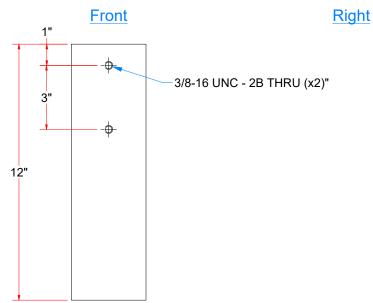

TB3AABAA - Plate for the Base Frame [Hydraulic][Driver]

PATH:L:\Libraries\Productivity\Tire Washer\Brush Drive Assembly\Hydraulic\Parts\TB3AABAA - Plate for the Base Frame [Hydraulic].ipt

|                            | 105 S. 9TH AVENUE<br>MAYWOOD, IL 60153<br>Tel: 708-343-7738 Fax: 708-343-9065 | CHECKED BY              |                                                  | PROJECT:  | :Tommy's CW Tire Shine                     |                |
|----------------------------|-------------------------------------------------------------------------------|-------------------------|--------------------------------------------------|-----------|--------------------------------------------|----------------|
| WASH                       | WWW.AVWEQUIPMENT.COM                                                          | QTY                     |                                                  | DESCRIPT  | rion: Plate for the Base Frame [Hydraulion | c][Passenger]  |
|                            | Y PROPRIETARY NOTE - DESIGNS ARE PROPERTY OF AVW EQUIPMENT CO. &              | RELEASE<br>DATE         | 7/13/2021                                        | PART NUM  | MBER: TB3BABAA                             | REV#           |
| IT IS NOT TO BE USED OR RE | PRODUCED WITHOUT THE PERMISSION FROM AVW CO.                                  |                         | NCHES & PROVIDED PRIOR<br>ATMENTS, UNLESS NOTED. | SIZE<br>A | EST WEIGHT:                                | SHEET 14 of 42 |
| PATH:L:\Libraries\Produc   | tivity\Tire Washer\Brush Drive Assembly\Hydraulic\Pa                          | rts\TB3BABAA - Plate fo | or the Base Frame [Hydraulic] int                |           |                                            |                |