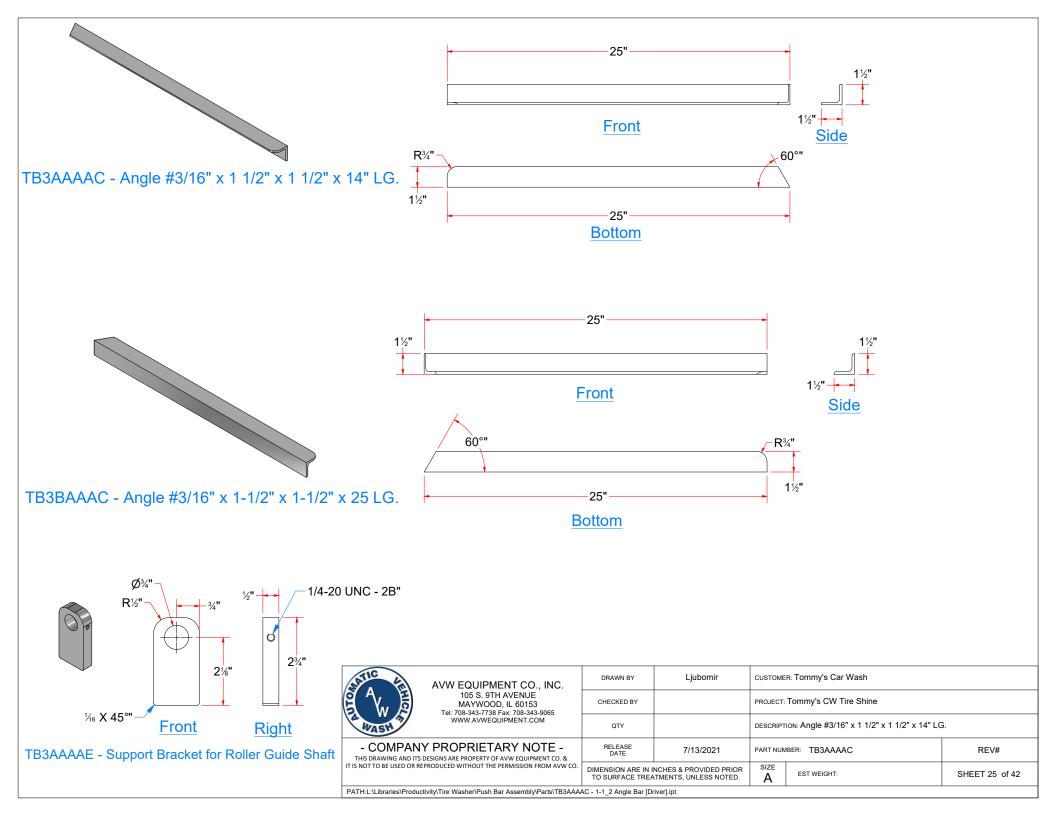

### TB3BAA - Passenger Push Bar Assembly

PATH:L:\Libraries\Productivity\Tire Washer\Push Bar Assembly\TB3BAA - Passenger Push Bar Assembly.iam

| Parts List |      |     |                                          |  |
|------------|------|-----|------------------------------------------|--|
|            | ITEM | QTY | DESCRIPTION                              |  |
|            | 1    | 2   | Support Bracket for Roller Guide Shaft   |  |
|            | 2    | 1   | Angle #3/16" x 1 1/2" x 1 1/2" x 14" LG. |  |
|            | 3    | 4   | Square Bolt - 3/8"-16 x 3/4" L           |  |
|            | 4    | 1   | Unistrut 1/2" x 1-1/2" x 4"              |  |
|            | 5    | 1   | Bearing Support Plate [Driver]           |  |
|            | 6    | 1   | Sq. Tub. Assem. 3-1/2" x 12"             |  |
|            | 7    | 1   | Rct.Tubing [7 Ga.] 2" x 3" x 7" LG.      |  |
|            | 8    | 1   | Support Plate #3/16 x 1 1/2" x 1 1/2"    |  |
|            | 9    | 1   | Support Shaft 3/4" x 12-1/2"             |  |
|            | 10   | 1   | Sheet Metal [18 Ga.] 1 7/8" x 2 7/8"     |  |

| OLIVE A A MASTINE | AVW EQUIPMENT CO., INC.<br>105 S. 9TH AVENUE<br>MAYWOOD, IL 60153<br>Tel: 708-343-7738 Fax: 708-343-9065<br>WWW.AVWEQUIPMENT.COM |
|-------------------|----------------------------------------------------------------------------------------------------------------------------------|
| - COMPAN          | NY PROPRIETARY NOTE -                                                                                                            |
|                   | S DESIGNS ARE PROPERTY OF AVW EQUIPMENT CO. & REPRODUCED WITHOUT THE PERMISSION FROM AVW CO.                                     |

|     | DRAWN BY                 | Ljubomir                                        | CUSTOME          | R: Tommy's Car Wash                     |                |
|-----|--------------------------|-------------------------------------------------|------------------|-----------------------------------------|----------------|
|     | CHECKED BY               |                                                 | PROJECT:         | Tommy's CW Tire Shine                   |                |
|     | QTY                      |                                                 | DESCRIPT         | ION: Frame For Driver Push Bar Assembly |                |
|     | RELEASE<br>DATE          | 7/13/2021                                       | PART NUM         | IBER: TB3AAAA                           | REV#           |
| 0.  |                          | NCHES & PROVIDED PRIOR<br>TMENTS, UNLESS NOTED. | SIZE<br><b>A</b> | EST WEIGHT:                             | SHEET 21 of 42 |
| ΑΑΑ | A - Frame For Driver Pus | sh Bar Assembly iam                             |                  |                                         |                |

PATH:L:\Libraries\Productivity\Tire Washer\Push Bar Assembly\Parts\TB3AAAA - Frame For Driver Push Bar Assembly.iam

|                                       |     | Parts List                              |                        |
|---------------------------------------|-----|-----------------------------------------|------------------------|
| ITEM                                  | QTY | DESCRIPTION                             | PART NUMBER            |
| 1                                     | 1   | Sheet Metal [18 Ga.] 1 7/8" x 2 7/8"    | PLSS18GX0188X0288X0H   |
| 2                                     | 1   | Rct.Tubing [7 Ga.] 2" x 3" x 7" LG.     | RCTSS07GX200X300X00700 |
| 3                                     | 4   | Square Bolt - 3/8"-16 x 3/4" L          | SB3816075              |
| 4                                     | 1   | Sq. Tub. Assem. 3-1/2" x 12"            | TB3AAAAA               |
| 5                                     | 1   | Support Shaft 3/4" x 12-1/2"            | TB3AAAAD               |
| 6                                     | 2   | Support Bracket for Roller Guide Shaft  | TB3AAAAE               |
| 7                                     | 1   | Support Plate #3/16 x 1 1/2" x 1 1/2"   | TB3AAAAF               |
| 8 1 Bearing Support Plate [Passenger] |     | Bearing Support Plate [Passenger]       | TB3BAAAB               |
| 9                                     | 1   | Angle #3/16" x 1-1/2" x 1-1/2" x 25 LG. | TB3BAAAC               |
| 10                                    | 1   | Unistrut 1/2" x 1-1/2" x 4"             | UN050150400            |

| DRAWN BY        | Ljubomir                                        | CUSTOME          | R: Tommy's Car Wash                     |                |
|-----------------|-------------------------------------------------|------------------|-----------------------------------------|----------------|
| CHECKED BY      |                                                 | PROJECT:         | Tommy's CW Tire Shine                   |                |
| QTY             |                                                 | DESCRIPT         | ION: Frame For Passenger Push Bar Asser | mbly           |
| RELEASE<br>DATE | 7/13/2021                                       | PART NUM         | BER: TB3BAAA                            | REV#           |
|                 | NCHES & PROVIDED PRIOR<br>TMENTS, UNLESS NOTED. | SIZE<br><b>A</b> | EST WEIGHT:                             | SHEET 22 of 42 |

PATH:L:\Libraries\Productivity\Tire Washer\Push Bar Assembly\Parts\TB3BAAA - Frame For Passenger Push Bar Assembly.iam