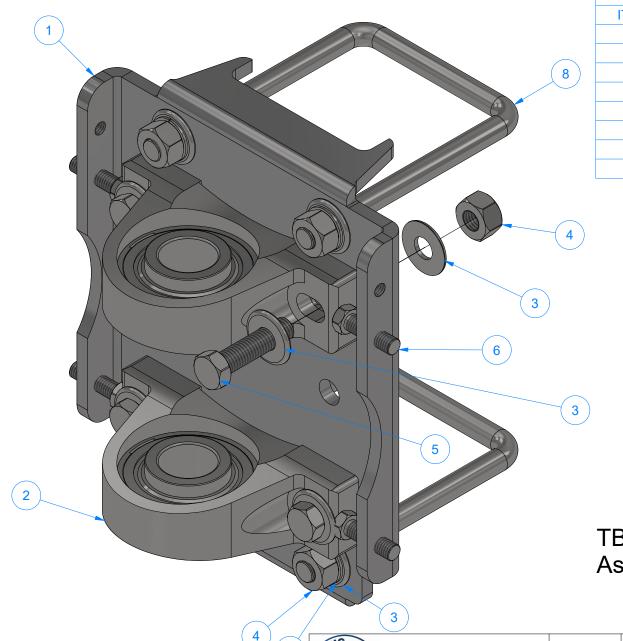

## TB4AA - Tire Brush Assembly [Driver]

| MATIC 4                    | AVW EQUIPMENT CO., INC.  105 S. 9TH AVENUE MAYWOOD, IL 60153 Tel: 708-343-7738 Fax: 708-343-9065 WWW.AVWEQUIPMENT.COM  Y PROPRIETARY NOTE - DESIGNS ARE PROPERTY OF AVW EQUIPMENT CO. & | DRAWN BY              | Ljubomir                                        | CUSTOME   | er: Tommy's Car Wash              |               |  |
|----------------------------|-----------------------------------------------------------------------------------------------------------------------------------------------------------------------------------------|-----------------------|-------------------------------------------------|-----------|-----------------------------------|---------------|--|
|                            |                                                                                                                                                                                         | CHECKED BY            |                                                 | PROJECT:  | PROJECT: Tommy's CW Tire Shine    |               |  |
| WASH                       |                                                                                                                                                                                         | QTY                   |                                                 | DESCRIPT  | пол: Tire Brush Assembly [Driver] |               |  |
|                            |                                                                                                                                                                                         | RELEASE<br>DATE       | 7/13/2021                                       | PART NUM  | MBER: TB4AA                       | REV#          |  |
| IT IS NOT TO BE USED OR RE | PRODUCED WITHOUT THE PERMISSION FROM AVW CO.                                                                                                                                            |                       | NCHES & PROVIDED PRIOR<br>TMENTS, UNLESS NOTED. | SIZE<br>A | EST WEIGHT:                       | SHEET 5 of 42 |  |
| DATH: Ulibrarias Dradus    | stivity)Tira (Macharl Tira China Assamblica)TD4AA Tira                                                                                                                                  | Bruch Assembly (Drive | rl[Hudroulia] iam                               |           |                                   |               |  |

PATH:L:\Libraries\Productivity\Tire Washer\Tire Shine Assemblies\TB4AA - Tire Brush Assembly [Driver][Hydraulic].iam

## TB4BA - Tire Brush Assembly [Passenger]

| SATIC 4                    | AVW EQUIPMENT CO., INC.                                                                               | DRAWN BY   | Ljubomir                                         | CUSTOME                                      | CUSTOMER: Tommy's Car Wash     |               |  |
|----------------------------|-------------------------------------------------------------------------------------------------------|------------|--------------------------------------------------|----------------------------------------------|--------------------------------|---------------|--|
|                            | 105 S. 9TH AVENUE<br>MAYWOOD, IL 60153<br>Tel: 708-343-7738 Fax: 708-343-9065<br>WWW.AVWEQUIPMENT.COM | CHECKED BY |                                                  | PROJECT                                      | PROJECT: Tommy's CW Tire Shine |               |  |
| WASH                       |                                                                                                       | QTY        |                                                  | DESCRIPTION: Tire Brush Assembly [Passenger] |                                |               |  |
|                            | - COMPANY PROPRIETARY NOTE - THIS DRAWING AND ITS DESIGNS ARE PROPERTY OF AVW EQUIPMENT CO. &         |            | 7/13/2021                                        | PART NUM                                     | MBER: TB4BA                    | REV#          |  |
| IT IS NOT TO BE USED OR RE | PRODUCED WITHOUT THE PERMISSION FROM AVW CO.                                                          |            | NCHES & PROVIDED PRIOR<br>ATMENTS, UNLESS NOTED. | A EST WEIGHT:                                |                                | SHEET 7 of 42 |  |
| DATUU (Uibereire) Decive   | tivite ATI MATI Chin- ATD4D4 Ti                                                                       | D A        |                                                  |                                              |                                |               |  |

PATH:L:\Libraries\Productivity\Tire Washer\Tire Shine Assemblies\TB4BA - Tire Brush Assembly [Passenger][Hydraulic].iam

| IRSRAR - RIJEN LIIVE ASSEMBIV IPASSEBBET - HI    |                                                          |                                                           | Parts List                                                                                                                                                                                      |                      |
|--------------------------------------------------|----------------------------------------------------------|-----------------------------------------------------------|-------------------------------------------------------------------------------------------------------------------------------------------------------------------------------------------------|----------------------|
| TB3BAB - Brush Drive Assembly [Passenger - H]    | ITEM                                                     | QTY                                                       | DESCRIPTION                                                                                                                                                                                     | PART NUMBER          |
|                                                  | 1                                                        | 1                                                         | Base Frame for Brush Drive Assembly [Passenger - Hyd.]                                                                                                                                          | TB3BABA              |
|                                                  | 2                                                        | 1                                                         | Rear Bumper 12" LG. [Passenger]                                                                                                                                                                 | TB3BABC              |
|                                                  | 3                                                        | 1                                                         | Rear Exit Cover [Passenger]                                                                                                                                                                     | TB3BABB              |
|                                                  | 4                                                        | 1                                                         | Sheet Metal #7 Ga. x 3" x 4" LG.                                                                                                                                                                | TB3AABD              |
|                                                  | 5                                                        | 1                                                         | Parker, Hydraulic Motor                                                                                                                                                                         | WA1KM-BMRS200        |
|                                                  | 6                                                        | 1                                                         | Aluminium Coupling 1 x 1.25 x 3 LG                                                                                                                                                              | TB2ADBC              |
|                                                  | 7                                                        | 1                                                         | Torque Plate #3/16" x 3 1/2" x 7 1/2" LG.                                                                                                                                                       | TB3AABF              |
|                                                  | 8                                                        | 1                                                         | 4-1/2" Stub Shaft                                                                                                                                                                               | TB2ADBA              |
|                                                  | 9                                                        | 1                                                         | Tapped Base Bearing 1-1/4"                                                                                                                                                                      | BRG-RB1WB-TB1WC-     |
| 3                                                | 10                                                       | 1                                                         | 1/2" - 13 x 1.25" UNC Hex Screw                                                                                                                                                                 | HHCS1213125          |
|                                                  | 11                                                       | 1                                                         | 1/2" Flat Washer                                                                                                                                                                                | FW12                 |
| (14)                                             | 12                                                       | 1                                                         | 1/2-13 Hex Nut                                                                                                                                                                                  | HN1213               |
| (5)                                              | 13                                                       | 4                                                         | 3/8" - 16 x 3/4" Hex Screw                                                                                                                                                                      | HHCS3816075          |
| (17)                                             | 14                                                       | 4                                                         | Flat Head Screw 3/8"-16 x 1-1/4"                                                                                                                                                                | FHSCS3816125F        |
|                                                  | 15                                                       | 6                                                         | 3/8"-16 18-8ss Heavy Hex Nut                                                                                                                                                                    | HHN3816              |
|                                                  | 16                                                       | 4                                                         | 3/8" - 16 UNC x 1 1/2" Hex Screw                                                                                                                                                                | HHCS3816150          |
| (11)(10)                                         | 17                                                       | 2                                                         | Adapter for 1/2" Tube OD x 1/2" NPT Male Pipe                                                                                                                                                   | UNNBLKHDSS050JIC     |
|                                                  | 12 18                                                    | 2                                                         | 7/16" - 14 x 1.13" UNC Hex Screw                                                                                                                                                                | HS010                |
| 7                                                |                                                          |                                                           |                                                                                                                                                                                                 |                      |
| 15                                               | 15                                                       |                                                           | 8 16                                                                                                                                                                                            |                      |
| 13                                               | AVW EQUIF                                                |                                                           | CO., INC.  DRAWN BY  Ljubomir  CUSTOMER: Tommy's Car Wash                                                                                                                                       |                      |
| 13<br>9<br>9                                     | AVW EQUIF<br>105 S.<br>MAYW<br>Tel: 708-343-7            | 9TH AVE<br>OOD, IL 6<br>738 Fax: 7                        | CO., INC. NUE CHECKED BY  DRAWN BY Ljubomir CUSTOMER: Tommy's Car Wash PROJECT: Tommy's CW Tire Shi                                                                                             | ne                   |
| 13                                               | AVW EQUIF<br>105 S.<br>MAYWO                             | 9TH AVE<br>OOD, IL 6<br>738 Fax: 7                        | CO., INC. NUE CHECKED BY  DRAWN BY Ljubomir CUSTOMER: Tommy's Car Wash PROJECT: Tommy's CW Tire Shi                                                                                             |                      |
| 13  9  9  - COMPANY                              | AVW EQUIF<br>105 S.<br>MAYW<br>Tel: 708-343-7<br>WWW.AVW | 9TH AVE<br>OOD, IL 6<br>738 Fax: 7<br>VEQUIPME            | CO., INC. NUE S0153 OR-343-9065 NT.COM OTF -  RELEASE DATE  T/13/2021  PART NUMBER: TOMMy's Car Wash CUSTOMER: Tommy's Car Wash PROJECT: Tommy's CW Tire Shi DESCRIPTION: Brush Drive Assen     |                      |
| 13<br>9<br>9<br>18<br>18<br>18<br>18<br>18<br>18 | AVW EQUIF<br>105 S.<br>MAYW<br>Tel: 708-343-7<br>WWW.AVW | 9TH AVE OOD, IL ( '738 Fax: 7' VEQUIPME  TARY TY OF AVW I | CO., INC.  DRAWN BY  Ljubomir  CUSTOMER: Tommy's Car Wash  PROJECT: Tommy's CW Tire Shi  DB: 343-9065  NT.COM  QTY  DESCRIPTION: Brush Drive Asser  NOTE -  QUIPMENT CO. &  PART NUMBER: TB3BAB | nbly [Passenger - H] |