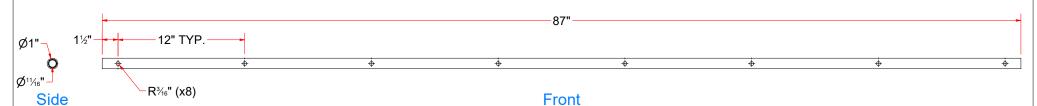

-------------------------|------------------|--|--|--|--|--|
| ITEM       | ITEM QTY DESCRIPTION |                                              |                  |  |  |  |  |  |
| 1          | 1                    | Round Tubing .12 WALL x 1" O.D. x 87" LG.    | TB2MAA-CUS999-04 |  |  |  |  |  |
| 2          | 8                    | 1/4" Half Coupling                           | HC304025         |  |  |  |  |  |
| 3          | 1                    | 1/2" Half Coupling                           | HC304050         |  |  |  |  |  |
| 4          | 2                    | 1/2" NPT Stainless Steel Hex Head Solid Plug | PLUG304050-HEX   |  |  |  |  |  |

TB2MA-CUS999-0417 Tire Dressing Manifold, Spray Style Tube, 8 Manifolds



### TB2MAA-CUS999-0417 - Round Tubing .12 WALL x 1" O.D. x 87" LG.



Ljubomir CUSTOMER: Tommy's Car Wash DRAWN BY AVW EQUIPMENT CO., INC. 105 S. 9TH AVENUE PROJECT: Tommy's CW Tire Shine CHECKED BY MAYWOOD, IL 60153 Tel: 708-343-7738 Fax: 708-343-9065 WWW.AVWEQUIPMENT.COM DESCRIPTION: Tire Dressing Manifold, Spray Style Tube, 8 Manifolds QTY RELEASE 7/13/2021 PART NUMBER: TB2MA-CUS999-0417 SIZE DIMENSION ARE IN INCHES & PROVIDED PRIOR

| - COMPANY PROPRIETARY NOTE -                                       |
|--------------------------------------------------------------------|
| THIS DRAWING AND ITS DESIGNS ARE PROPERTY OF AVW EQUIPMENT CO. &   |
| IS NOT TO BE USED OR REPRODUCED WITHOUT THE PERMISSION FROM AVW CO |
|                                                                    |

PATH:L:\Libraries\Productivity\Tire Washer\Manifolds\TB2MAA-CUS999-0417