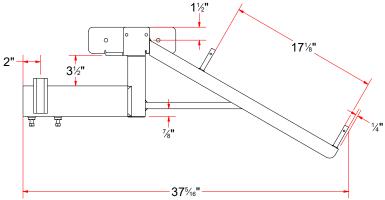

|     | DRAWN BY                 | Ljubomir                                        | CUSTOME          | R: Tommy's Car Wash                     |                |
|-----|--------------------------|-------------------------------------------------|------------------|-----------------------------------------|----------------|
|     | CHECKED BY               |                                                 | PROJECT:         | Tommy's CW Tire Shine                   |                |
|     | QTY                      |                                                 | DESCRIPT         | ION: Frame For Driver Push Bar Assembly |                |
|     | RELEASE<br>DATE          | 7/13/2021                                       | PART NUM         | IBER: TB3AAAA                           | REV#           |
| 0.  |                          | NCHES & PROVIDED PRIOR<br>TMENTS, UNLESS NOTED. | SIZE<br><b>A</b> | EST WEIGHT:                             | SHEET 21 of 42 |
| ΑΑΑ | A - Frame For Driver Pus | sh Bar Assembly iam                             |                  |                                         |                |

PATH:L:\Libraries\Productivity\Tire Washer\Push Bar Assembly\Parts\TB3AAAA - Frame For Driver Push Bar Assembly.iam

|                                       |     | Parts List                              |                        |
|---------------------------------------|-----|-----------------------------------------|------------------------|
| ITEM                                  | QTY | DESCRIPTION                             | PART NUMBER            |
| 1                                     | 1   | Sheet Metal [18 Ga.] 1 7/8" x 2 7/8"    | PLSS18GX0188X0288X0H   |
| 2                                     | 1   | Rct.Tubing [7 Ga.] 2" x 3" x 7" LG.     | RCTSS07GX200X300X00700 |
| 3                                     | 4   | Square Bolt - 3/8"-16 x 3/4" L          | SB3816075              |
| 4                                     | 1   | Sq. Tub. Assem. 3-1/2" x 12"            | TB3AAAAA               |
| 5                                     | 1   | Support Shaft 3/4" x 12-1/2"            | TB3AAAAD               |
| 6                                     | 2   | Support Bracket for Roller Guide Shaft  | TB3AAAAE               |
| 7                                     | 1   | Support Plate #3/16 x 1 1/2" x 1 1/2"   | TB3AAAAF               |
| 8 1 Bearing Support Plate [Passenger] |     | Bearing Support Plate [Passenger]       | TB3BAAAB               |
| 9                                     | 1   | Angle #3/16" x 1-1/2" x 1-1/2" x 25 LG. | TB3BAAAC               |
| 10                                    | 1   | Unistrut 1/2" x 1-1/2" x 4"             | UN050150400            |