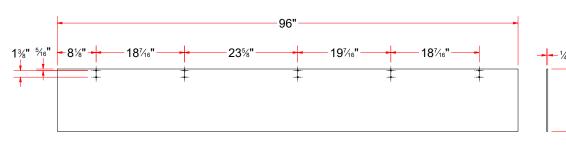

TB3AABA - Base Frame for Brush Drive Assembly [Driver - Hyd.]

| OH WASH   | AVW EQUIPMENT CO., INC.<br>105 S. 9TH AVENUE<br>MAYWOOD, IL 60153<br>Tel: 708-343-7738 Fax: 708-343-9065<br>WWW.AVWEQUIPMENT.COM |
|-----------|----------------------------------------------------------------------------------------------------------------------------------|
| - COMPANY | PROPRIETARY NOTE -                                                                                                               |
|           | ESIGNS ARE PROPERTY OF AVW EQUIPMENT CO. & RODUCED WITHOUT THE PERMISSION FROM AVW CO.                                           |

|   | DRAWN BY                                                                      | Ljubomir          | CUSTOME                        | CUSTOMER: Tommy's Car Wash                                       |                |  |  |  |
|---|-------------------------------------------------------------------------------|-------------------|--------------------------------|------------------------------------------------------------------|----------------|--|--|--|
|   | CHECKED BY                                                                    |                   | PROJECT: Tommy's CW Tire Shine |                                                                  |                |  |  |  |
|   | QTY                                                                           |                   | DESCRIPT                       | DESCRIPTION: Base Frame for Brush Drive Assembly [Driver - Hyd.] |                |  |  |  |
|   | RELEASE<br>DATE                                                               | 7/13/2021         | PART NUMBER: TB3AABA           |                                                                  | REV#           |  |  |  |
|   | DIMENSION ARE IN INCHES & PROVIDED PRIOR TO SURFACE TREATMENTS, UNLESS NOTED. |                   | SIZE<br><b>A</b>               | EST WEIGHT:                                                      | SHEET 11 of 42 |  |  |  |
| _ |                                                                               | 4 5 4 5 4 4 44 55 |                                |                                                                  |                |  |  |  |

PATH:L:\Libraries\Productivity\Tire Washer\Brush Drive Assembly\Hydraulic\Parts\TB3AABA - Base Frame for Brush Drive Assembly [Driver - Hyd.].iam

| ITEM                                                                                                                 | QTY | DESCRIPTION                                     | PART NUMBER            |
|----------------------------------------------------------------------------------------------------------------------|-----|-------------------------------------------------|------------------------|
| 1                                                                                                                    | 4   | Square Bolt - 3/8"-16 x 3/4" L                  | SB3816075              |
| 2                                                                                                                    | 1   | Sheet Metal [18 Ga.] 1 7/8" x 2 7/8"            | PLSS18GX0188X0288X0H   |
| 3                                                                                                                    | 1   | Plate #3/16" x 2" x 3" LG.                      | TB3AABAB               |
| 4 1 Plate for the Base Frame [Hydraulic][Passenger] 5 1 Sq. Tub. Assem. 3-1/2" x 12" 6 1 Unistrut 1/2" x 1-1/2" x 4" |     | Plate for the Base Frame [Hydraulic][Passenger] | TB3BABAA               |
|                                                                                                                      |     | TB3AAAA                                         |                        |
|                                                                                                                      |     | UN050150400                                     |                        |
| 7                                                                                                                    | 1   | Rct.Tubing [7 Ga.] 2" x 3" x 7" LG.             | RCTSS07GX200X300X00700 |