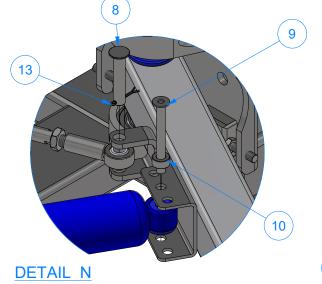

## TB3AAA - Push Bar Assembly [Driver]

| 105 S. 9TH AVENUE       | MAYWOOD, IL 60153 | Tel: 708-343-7738 Fax: 708-343-9065 | WWW.AVWEQUIPMENT.COM                | WASH                                                                          |                                                                               |
|-------------------------|-------------------|-------------------------------------|-------------------------------------|-------------------------------------------------------------------------------|-------------------------------------------------------------------------------|
| AVW EQUIPMENT CO., INC. | 105 S. 9TH AVENUE | 105 S. 9TH AVENUE                   | 105 S. 9TH AVENUE MAYWOOD, IL 60153 | 105 S. 9TH AVENUE<br>MAYWOOD, IL 60153<br>Tel: 708-343-7738 Fax: 708-343-9065 | 105 S. 9TH AVENUE<br>MAYWOOD, IL 60153<br>Tel: 708-343-7738 Fax: 708-343-9065 |
|                         | 105 S. 9TH AVENUE |                                     | MAYWOOD, IL 60153                   | MAYWOOD, IL 60153<br>Tel: 708-343-7738 Fax: 708-343-9065                      | MAYWOOD, IL 60153<br>Tel: 708-343-7738 Fax: 708-343-9065                      |

- COMPANY PROPRIETARY NOTE THIS DRAWING AND ITS DESIGNS ARE PROPERTY OF AVW EQUIPMENT CO. &
IT IS NOT TO BE USED OR REPRODUCED WITHOUT THE PERMISSION FROM AVW CO.

| DRAWN BY        | Ljubomir                                        | CUSTOME   | R: Tommy's Car Wash             |                |
|-----------------|-------------------------------------------------|-----------|---------------------------------|----------------|
| CHECKED BY      |                                                 | PROJECT:  | Tommy's CW Tire Shine           |                |
| QTY             |                                                 | DESCRIPT  | ION: Push Bar Assembly [Driver] |                |
| RELEASE<br>DATE | 7/13/2021                                       | PART NUM  | IBER: TB3AAA                    | REV#           |
|                 | NCHES & PROVIDED PRIOR<br>TMENTS, UNLESS NOTED. | SIZE<br>A | EST WEIGHT:                     | SHEET 19 of 42 |

PATH:L:\Libraries\Productivity\Tire Washer\Push Bar Assembly\TB3AAA - Driver Push Bar Assembly.iam