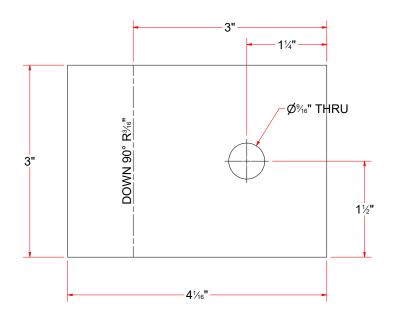

TB3AABAA - Plate for the Base Frame [Hydraulic][Driver]

PATH:L:\Libraries\Productivity\Tire Washer\Brush Drive Assembly\Hydraulic\Parts\TB3AABAA - Plate for the Base Frame [Hydraulic].ipt

|                            | 105 S. 9TH AVENUE<br>MAYWOOD, IL 60153<br>Tel: 708-343-7738 Fax: 708-343-9065 | CHECKED BY              |                                                  | PROJECT:  | :Tommy's CW Tire Shine                     |                |
|----------------------------|-------------------------------------------------------------------------------|-------------------------|--------------------------------------------------|-----------|--------------------------------------------|----------------|
| WASH                       | WWW.AVWEQUIPMENT.COM                                                          | QTY                     |                                                  | DESCRIPT  | rion: Plate for the Base Frame [Hydraulion | c][Passenger]  |
|                            | Y PROPRIETARY NOTE - DESIGNS ARE PROPERTY OF AVW EQUIPMENT CO. &              | RELEASE<br>DATE         | 7/13/2021                                        | PART NUM  | MBER: TB3BABAA                             | REV#           |
| IT IS NOT TO BE USED OR RE | PRODUCED WITHOUT THE PERMISSION FROM AVW CO.                                  |                         | NCHES & PROVIDED PRIOR<br>ATMENTS, UNLESS NOTED. | SIZE<br>A | EST WEIGHT:                                | SHEET 14 of 42 |
| PATH:L:\Libraries\Produc   | tivity\Tire Washer\Brush Drive Assembly\Hydraulic\Pa                          | rts\TB3BABAA - Plate fo | or the Base Frame [Hydraulic] int                |           |                                            |                |