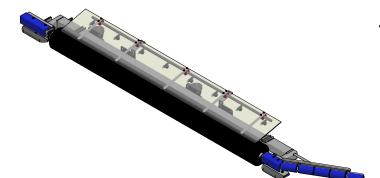

## TB4 - Tire Dressing Applicator [Hydraulic]

AVW EQUIPMENT CO., INC. 105 S. 9TH AVENUE MAYWOOD, IL 60153 Tel: 708-343-7738 Fax: 708-343-9065 WWW.AVWEQUIPMENT.COM

- COMPANY PROPRIETARY NOTE THIS DRAWING AND ITS DESIGNS ARE PROPERTY OF AVW EQUIPMENT CO. &
IT IS NOT TO BE USED OR REPRODUCED WITHOUT THE PERMISSION FROM AVW CO.

PATH:L:\Designs\Product Lines\Tire Washer\Tire Shine\T84 - Tire Dressing Applicator [Hydraulic]\T84 - Tire Dressing Applicator [Hydraulic].iam

| Parts List |     |                                           |  |  |  |  |
|------------|-----|-------------------------------------------|--|--|--|--|
| ITEM       | QTY | DESCRIPTION                               |  |  |  |  |
| 1          | 1   | Tire Dressing Applicator [Driver Side]    |  |  |  |  |
| 2          | 1   | Tire Dressing Applicator [Passenger Side] |  |  |  |  |