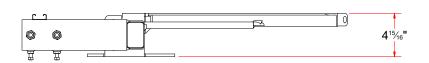

|     | DRAWN BY                 | Ljubomir                                        | CUSTOME          | R: Tommy's Car Wash                     |                |
|-----|--------------------------|-------------------------------------------------|------------------|-----------------------------------------|----------------|
|     | CHECKED BY               |                                                 | PROJECT:         | Tommy's CW Tire Shine                   |                |
|     | QTY                      |                                                 | DESCRIPT         | ION: Frame For Driver Push Bar Assembly |                |
|     | RELEASE<br>DATE          | 7/13/2021                                       | PART NUM         | IBER: TB3AAAA                           | REV#           |
| 0.  |                          | NCHES & PROVIDED PRIOR<br>TMENTS, UNLESS NOTED. | SIZE<br><b>A</b> | EST WEIGHT:                             | SHEET 21 of 42 |
| ΑΑΑ | A - Frame For Driver Pus | sh Bar Assembly iam                             |                  |                                         |                |

PATH:L:\Libraries\Productivity\Tire Washer\Push Bar Assembly\Parts\TB3AAAA - Frame For Driver Push Bar Assembly.iam

|                                       |     | Parts List                              |                        |
|---------------------------------------|-----|-----------------------------------------|------------------------|
| ITEM                                  | QTY | DESCRIPTION                             | PART NUMBER            |
| 1                                     | 1   | Sheet Metal [18 Ga.] 1 7/8" x 2 7/8"    | PLSS18GX0188X0288X0H   |
| 2                                     | 1   | Rct.Tubing [7 Ga.] 2" x 3" x 7" LG.     | RCTSS07GX200X300X00700 |
| 3                                     | 4   | Square Bolt - 3/8"-16 x 3/4" L          | SB3816075              |
| 4                                     | 1   | Sq. Tub. Assem. 3-1/2" x 12"            | TB3AAAAA               |
| 5                                     | 1   | Support Shaft 3/4" x 12-1/2"            | TB3AAAAD               |
| 6                                     | 2   | Support Bracket for Roller Guide Shaft  | TB3AAAAE               |
| 7                                     | 1   | Support Plate #3/16 x 1 1/2" x 1 1/2"   | TB3AAAAF               |
| 8 1 Bearing Support Plate [Passenger] |     | Bearing Support Plate [Passenger]       | TB3BAAAB               |
| 9                                     | 1   | Angle #3/16" x 1-1/2" x 1-1/2" x 25 LG. | TB3BAAAC               |
| 10                                    | 1   | Unistrut 1/2" x 1-1/2" x 4"             | UN050150400            |