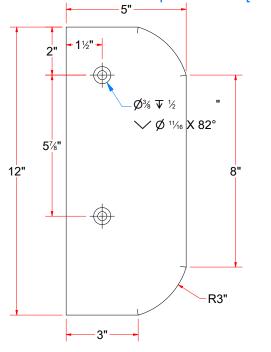

|     | DRAWN BY                 | Ljubomir                                        | CUSTOME          | R: Tommy's Car Wash                     |                |
|-----|--------------------------|-------------------------------------------------|------------------|-----------------------------------------|----------------|
|     | CHECKED BY               |                                                 | PROJECT:         | Tommy's CW Tire Shine                   |                |
|     | QTY                      |                                                 | DESCRIPT         | ION: Frame For Driver Push Bar Assembly |                |
|     | RELEASE<br>DATE          | 7/13/2021                                       | PART NUM         | IBER: TB3AAAA                           | REV#           |
| 0.  |                          | NCHES & PROVIDED PRIOR<br>TMENTS, UNLESS NOTED. | SIZE<br><b>A</b> | EST WEIGHT:                             | SHEET 21 of 42 |
| ΑΑΑ | A - Frame For Driver Pus | sh Bar Assembly iam                             |                  |                                         |                |

PATH:L:\Libraries\Productivity\Tire Washer\Push Bar Assembly\Parts\TB3AAAA - Frame For Driver Push Bar Assembly.iam

|                                       |     | Parts List                              |                        |
|---------------------------------------|-----|-----------------------------------------|------------------------|
| ITEM                                  | QTY | DESCRIPTION                             | PART NUMBER            |
| 1                                     | 1   | Sheet Metal [18 Ga.] 1 7/8" x 2 7/8"    | PLSS18GX0188X0288X0H   |
| 2                                     | 1   | Rct.Tubing [7 Ga.] 2" x 3" x 7" LG.     | RCTSS07GX200X300X00700 |
| 3                                     | 4   | Square Bolt - 3/8"-16 x 3/4" L          | SB3816075              |
| 4                                     | 1   | Sq. Tub. Assem. 3-1/2" x 12"            | TB3AAAAA               |
| 5                                     | 1   | Support Shaft 3/4" x 12-1/2"            | TB3AAAAD               |
| 6                                     | 2   | Support Bracket for Roller Guide Shaft  | TB3AAAAE               |
| 7                                     | 1   | Support Plate #3/16 x 1 1/2" x 1 1/2"   | TB3AAAAF               |
| 8 1 Bearing Support Plate [Passenger] |     | Bearing Support Plate [Passenger]       | TB3BAAAB               |
| 9                                     | 1   | Angle #3/16" x 1-1/2" x 1-1/2" x 25 LG. | TB3BAAAC               |
| 10                                    | 1   | Unistrut 1/2" x 1-1/2" x 4"             | UN050150400            |