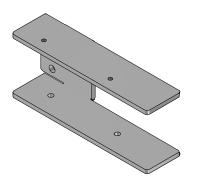

### TB3BAA - Passenger Push Bar Assembly

PATH:L:\Libraries\Productivity\Tire Washer\Push Bar Assembly\TB3BAA - Passenger Push Bar Assembly.iam

| Parts List |      |     |                                          |  |
|------------|------|-----|------------------------------------------|--|
|            | ITEM | QTY | DESCRIPTION                              |  |
|            | 1    | 2   | Support Bracket for Roller Guide Shaft   |  |
|            | 2    | 1   | Angle #3/16" x 1 1/2" x 1 1/2" x 14" LG. |  |
|            | 3    | 4   | Square Bolt - 3/8"-16 x 3/4" L           |  |
|            | 4    | 1   | Unistrut 1/2" x 1-1/2" x 4"              |  |
|            | 5    | 1   | Bearing Support Plate [Driver]           |  |
|            | 6    | 1   | Sq. Tub. Assem. 3-1/2" x 12"             |  |
|            | 7    | 1   | Rct.Tubing [7 Ga.] 2" x 3" x 7" LG.      |  |
|            | 8    | 1   | Support Plate #3/16 x 1 1/2" x 1 1/2"    |  |
|            | 9    | 1   | Support Shaft 3/4" x 12-1/2"             |  |
|            | 10   | 1   | Sheet Metal [18 Ga.] 1 7/8" x 2 7/8"     |  |