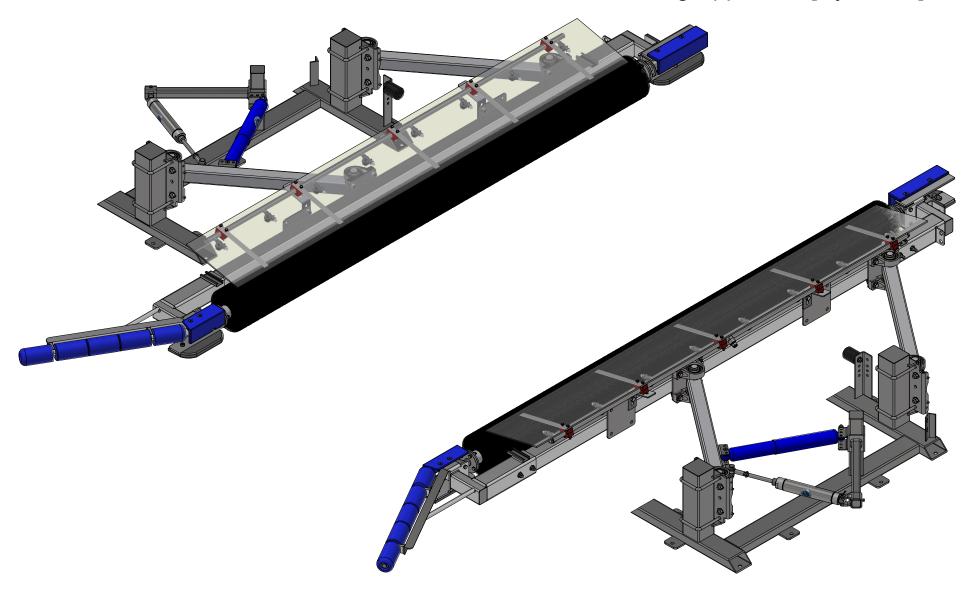

## TB4 - Tire Dressing Applicator [Hydraulic]

AVW EQUIPMENT CO., INC. 105 S. 9TH AVENUE MAYWOOD, IL 60153 Tel: 708-343-7738 Fax: 708-343-9065 WWW.AVWEQUIPMENT.COM

- COMPANY PROPRIETARY NOTE THIS DRAWING AND ITS DESIGNS ARE PROPERTY OF AVW EQUIPMENT CO. &
IT IS NOT TO BE USED OR REPRODUCED WITHOUT THE PERMISSION FROM AVW CO.

|    | DRAWN BY                                                                      | Ljubomir  | CUSTOME   | R: Tommy's Car Wash                       |               |
|----|-------------------------------------------------------------------------------|-----------|-----------|-------------------------------------------|---------------|
|    | CHECKED BY                                                                    |           | PROJECT:  | Tommy's CW Tire Shine                     |               |
|    | QTY                                                                           |           | DESCRIPT  | ION: Tire Dressing Applicator [Hydraulic] |               |
|    | RELEASE<br>DATE                                                               | 7/13/2021 | PART NUM  | BER: TB4                                  | REV#          |
| Э. | DIMENSION ARE IN INCHES & PROVIDED PRIOR TO SURFACE TREATMENTS, UNLESS NOTED. |           | SIZE<br>A | EST WEIGHT:                               | SHEET 1 of 42 |