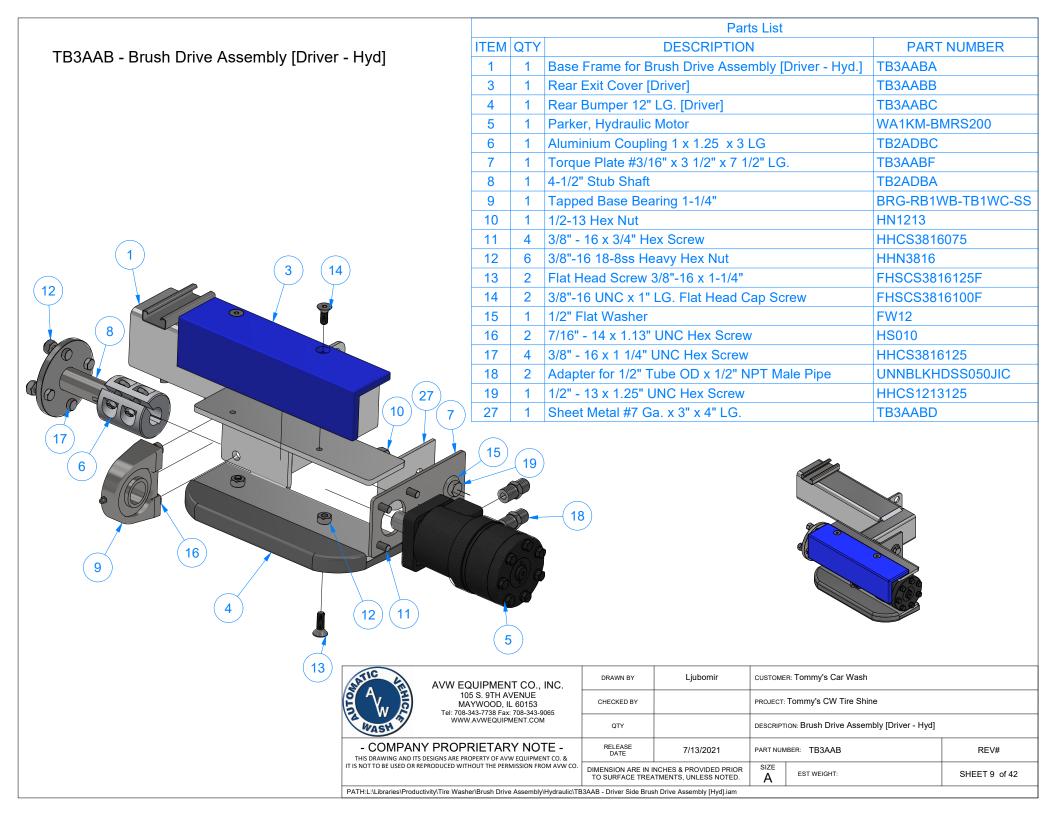

PATH:L:\Libraries\Productivity\Tire Washer\Tire Shine Assemblies\TB4BA - Tire Brush Assembly [Passenger][Hydraulic].iam

| IRSRAR - RIJEN LIIVE ASSEMBIV IPASSEBBET - HI    |                                                          |                                                           | Parts List                                                                                                                                                                                      |                      |
|--------------------------------------------------|----------------------------------------------------------|-----------------------------------------------------------|-------------------------------------------------------------------------------------------------------------------------------------------------------------------------------------------------|----------------------|
| TB3BAB - Brush Drive Assembly [Passenger - H]    | ITEM                                                     | QTY                                                       | DESCRIPTION                                                                                                                                                                                     | PART NUMBER          |
|                                                  | 1                                                        | 1                                                         | Base Frame for Brush Drive Assembly [Passenger - Hyd.]                                                                                                                                          | TB3BABA              |
|                                                  | 2                                                        | 1                                                         | Rear Bumper 12" LG. [Passenger]                                                                                                                                                                 | TB3BABC              |
|                                                  | 3                                                        | 1                                                         | Rear Exit Cover [Passenger]                                                                                                                                                                     | TB3BABB              |
|                                                  | 4                                                        | 1                                                         | Sheet Metal #7 Ga. x 3" x 4" LG.                                                                                                                                                                | TB3AABD              |
|                                                  | 5                                                        | 1                                                         | Parker, Hydraulic Motor                                                                                                                                                                         | WA1KM-BMRS200        |
|                                                  | 6                                                        | 1                                                         | Aluminium Coupling 1 x 1.25 x 3 LG                                                                                                                                                              | TB2ADBC              |
|                                                  | 7                                                        | 1                                                         | Torque Plate #3/16" x 3 1/2" x 7 1/2" LG.                                                                                                                                                       | TB3AABF              |
|                                                  | 8                                                        | 1                                                         | 4-1/2" Stub Shaft                                                                                                                                                                               | TB2ADBA              |
|                                                  | 9                                                        | 1                                                         | Tapped Base Bearing 1-1/4"                                                                                                                                                                      | BRG-RB1WB-TB1WC-     |
| 3                                                | 10                                                       | 1                                                         | 1/2" - 13 x 1.25" UNC Hex Screw                                                                                                                                                                 | HHCS1213125          |
|                                                  | 11                                                       | 1                                                         | 1/2" Flat Washer                                                                                                                                                                                | FW12                 |
| (14)                                             | 12                                                       | 1                                                         | 1/2-13 Hex Nut                                                                                                                                                                                  | HN1213               |
| (5)                                              | 13                                                       | 4                                                         | 3/8" - 16 x 3/4" Hex Screw                                                                                                                                                                      | HHCS3816075          |
| (17)                                             | 14                                                       | 4                                                         | Flat Head Screw 3/8"-16 x 1-1/4"                                                                                                                                                                | FHSCS3816125F        |
|                                                  | 15                                                       | 6                                                         | 3/8"-16 18-8ss Heavy Hex Nut                                                                                                                                                                    | HHN3816              |
|                                                  | 16                                                       | 4                                                         | 3/8" - 16 UNC x 1 1/2" Hex Screw                                                                                                                                                                | HHCS3816150          |
| (11)(10)                                         | 17                                                       | 2                                                         | Adapter for 1/2" Tube OD x 1/2" NPT Male Pipe                                                                                                                                                   | UNNBLKHDSS050JIC     |
|                                                  | 12 18                                                    | 2                                                         | 7/16" - 14 x 1.13" UNC Hex Screw                                                                                                                                                                | HS010                |
| 7                                                |                                                          |                                                           |                                                                                                                                                                                                 |                      |
| 15                                               | 15                                                       |                                                           | 8 16                                                                                                                                                                                            |                      |
| 13                                               | AVW EQUIF                                                |                                                           | CO., INC.  DRAWN BY  Ljubomir  CUSTOMER: Tommy's Car Wash                                                                                                                                       |                      |
| 13<br>9<br>9                                     | AVW EQUIF<br>105 S.<br>MAYW<br>Tel: 708-343-7            | 9TH AVE<br>OOD, IL 6<br>738 Fax: 7                        | CO., INC. NUE CHECKED BY  DRAWN BY Ljubomir CUSTOMER: Tommy's Car Wash PROJECT: Tommy's CW Tire Shi                                                                                             | ne                   |
| 13                                               | AVW EQUIF<br>105 S.<br>MAYWO                             | 9TH AVE<br>OOD, IL 6<br>738 Fax: 7                        | CO., INC. NUE CHECKED BY  DRAWN BY Ljubomir CUSTOMER: Tommy's Car Wash PROJECT: Tommy's CW Tire Shi                                                                                             |                      |
| 13  9  9  - COMPANY                              | AVW EQUIF<br>105 S.<br>MAYW<br>Tel: 708-343-7<br>WWW.AVW | 9TH AVE<br>OOD, IL 6<br>738 Fax: 7<br>VEQUIPME            | CO., INC. NUE S0153 OR-343-9065 NT.COM OTF -  RELEASE DATE  T/13/2021  PART NUMBER: TOMMy's Car Wash CUSTOMER: Tommy's Car Wash PROJECT: Tommy's CW Tire Shi DESCRIPTION: Brush Drive Assen     |                      |
| 13<br>9<br>9<br>18<br>18<br>18<br>18<br>18<br>18 | AVW EQUIF<br>105 S.<br>MAYW<br>Tel: 708-343-7<br>WWW.AVW | 9TH AVE OOD, IL ( '738 Fax: 7' VEQUIPME  TARY TY OF AVW I | CO., INC.  DRAWN BY  Ljubomir  CUSTOMER: Tommy's Car Wash  PROJECT: Tommy's CW Tire Shi  DB: 343-9065  NT.COM  QTY  DESCRIPTION: Brush Drive Asser  NOTE -  QUIPMENT CO. &  PART NUMBER: TB3BAB | nbly [Passenger - H] |