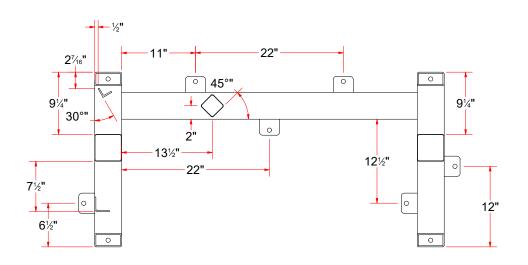

PATH:L:\Libraries\Productivity\Tire Washer\Brush Drive Assembly\Hydraulic\Parts\TB3AABB - Hyd. Motor - Top Cover [Driver].ipt

|      |     | Parts List                         |                    |
|------|-----|------------------------------------|--------------------|
| ITEM | QTY | DESCRIPTION                        | PART NUMBER        |
| 1    | 1   | Frame For Driver Push Bar Assembly | TB3AAAA            |
| 2    | 1   | Roller Guide Set                   | TB3AAAD            |
| 3    | 1   | Top Plastic Cover [Driver]         | TB3AAAC            |
| 4    | 1   | Bumper Plate 10"                   | TB3AABC-EL         |
| 5    | 1   | 4-1/2" Stub Shaft                  | TB3AAAE            |
| 6    | 1   | Tapped Base Bearing 1-1/4"         | BRG-RB1WB-TB1WC-SS |
| 7    | 2   | FLAT HEAD SCREW 3/8"-16x3/4"       | FHSCS3816075F      |
| 8    | 4   | 3/8" - 16 x 1 1/4" UNC Hex Screw   | HHCS3816125        |
| 9    | 6   | 3/8"-16 18-8ss Heavy Hex Nut       | HHN3816            |
| 10   | 2   | 7/16" - 14 x 1.13" UNC Hex Screw   | HS010              |
| 11   | 2   | Flat Head Screw 3/8"-16 x 1-1/4"   | FHSCS3816125F      |

## TB3AAA - Push Bar Assembly [Driver]

| 105 S. 9TH AVENUE       | MAYWOOD, IL 60153 | Tel: 708-343-7738 Fax: 708-343-9065 | WWW.AVWEQUIPMENT.COM                | WASH                                                                          |                                                                               |
|-------------------------|-------------------|-------------------------------------|-------------------------------------|-------------------------------------------------------------------------------|-------------------------------------------------------------------------------|
| AVW EQUIPMENT CO., INC. | 105 S. 9TH AVENUE | 105 S. 9TH AVENUE                   | 105 S. 9TH AVENUE MAYWOOD, IL 60153 | 105 S. 9TH AVENUE<br>MAYWOOD, IL 60153<br>Tel: 708-343-7738 Fax: 708-343-9065 | 105 S. 9TH AVENUE<br>MAYWOOD, IL 60153<br>Tel: 708-343-7738 Fax: 708-343-9065 |
|                         | 105 S. 9TH AVENUE |                                     | MAYWOOD, IL 60153                   | MAYWOOD, IL 60153<br>Tel: 708-343-7738 Fax: 708-343-9065                      | MAYWOOD, IL 60153<br>Tel: 708-343-7738 Fax: 708-343-9065                      |

- COMPANY PROPRIETARY NOTE THIS DRAWING AND ITS DESIGNS ARE PROPERTY OF AVW EQUIPMENT CO. &
IT IS NOT TO BE USED OR REPRODUCED WITHOUT THE PERMISSION FROM AVW CO.

| DRAWN BY        | Ljubomir                                        | CUSTOME   | R: Tommy's Car Wash             |                |
|-----------------|-------------------------------------------------|-----------|---------------------------------|----------------|
| CHECKED BY      |                                                 | PROJECT:  | Tommy's CW Tire Shine           |                |
| QTY             |                                                 | DESCRIPT  | ION: Push Bar Assembly [Driver] |                |
| RELEASE<br>DATE | 7/13/2021                                       | PART NUM  | IBER: TB3AAA                    | REV#           |
|                 | NCHES & PROVIDED PRIOR<br>TMENTS, UNLESS NOTED. | SIZE<br>A | EST WEIGHT:                     | SHEET 19 of 42 |