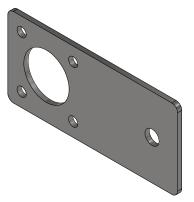

| PART NUM                                  | MBER: TB3AAAAA                 | REV#           |  |
| IT IS NOT TO BE USED O | REPRODUCED WITHOUT THE PERMISSION FROM AVW CO.                                |                 | NCHES & PROVIDED PRIOR<br>ATMENTS, UNLESS NOTED. | SIZE A EST WEIGHT:                        |                                | SHEET 15 of 42 |  |
|                        |                                                                               |                 |                                                  |                                           |                                |                |  |

PATH:L:\Libraries\Productivity\Tire Washer\Push Bar Assembly\Parts\TB3AAAAA - Sq. Tubbing Assembly 3.5 in x 3-16 in x 12 in LG..iam



TB3AABF - Torque Plate #3/16" x 3 1/2" x 7 1/2" LG.





TB3AABD - Sheet Metal #7 Ga. x 3" x 4" LG.



| <ul> <li>COMPANY PROPRIETARY NOTE -</li> </ul>                         |
|------------------------------------------------------------------------|
| THIS DRAWING AND ITS DESIGNS ARE PROPERTY OF AVW EQUIPMENT CO. &       |
| IT IS NOT TO BE USED OR REPRODUCED WITHOUT THE PERMISSION FROM AVW CO. |

|        | DRAWN BY                                                                      | Ljubomir  | CUSTOMER: Tommy's Car Wash                             |              |                |  |  |
|--------|-------------------------------------------------------------------------------|-----------|--------------------------------------------------------|--------------|----------------|--|--