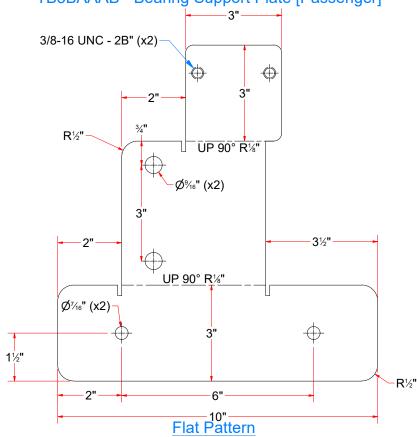

### TB3AAAAB - Bearing Support Plate [Driver]

### TB3BAAAB - Bearing Support Plate [Passenger]

Flat Pattern

AVW EQUIPMENT CO., INC. 105 S. 9TH AVENUE MAYWOOD, IL 60153 Tel: 708-343-7738 Fax: 708-343-9065 WWW.AVWEQUIPMENT.COM

- COMPANY PROPRIETARY NOTE THIS DRAWING AND ITS DESIGNS ARE PROPERTY OF AVW EQUIPMENT CO. &
IT IS NOT TO BE USED OR REPRODUCED WITHOUT THE PERMISSION FROM AVW CO.

| DRAWN BY        | Ljubomir                                           | CUSTOMER: Tommy's Car Wash         |                                                                                                                                                                                                                                                                                                                                                                                                                                                                                                                                                                                                                                                                                                                                                                                                                                                                                                                                                                                                                                                                                                                                                                                                                                                                                                                                                                                                                                                                                                                                                                                                                                                                                                                                                                                                                                                                                                                                                                                                                                                                                                                                |                                                                                                                                                                             |  |
|-----------------|----------------------------------------------------|------------------------------------|--------------------------------------------------------------------------------------------------------------------------------------------------------------------------------------------------------------------------------------------------------------------------------------------------------------------------------------------------------------------------------------------------------------------------------------------------------------------------------------------------------------------------------------------------------------------------------------------------------------------------------------------------------------------------------------------------------------------------------------------------------------------------------------------------------------------------------------------------------------------------------------------------------------------------------------------------------------------------------------------------------------------------------------------------------------------------------------------------------------------------------------------------------------------------------------------------------------------------------------------------------------------------------------------------------------------------------------------------------------------------------------------------------------------------------------------------------------------------------------------------------------------------------------------------------------------------------------------------------------------------------------------------------------------------------------------------------------------------------------------------------------------------------------------------------------------------------------------------------------------------------------------------------------------------------------------------------------------------------------------------------------------------------------------------------------------------------------------------------------------------------|-----------------------------------------------------------------------------------------------------------------------------------------------------------------------------|--|
| CHECKED BY      |                                                    | PROJECT:                           | Tommy's CW Tire Shine                                                                                                                                                                                                                                                                                                                                                                                                                                                                                                                                                                                                                                                                                                                                                                                                                                                                                                                                                                                                                                                                                                                                                                                                                                                                                                                                                                                                                                                                                                                                                                                                                                                                                                                                                                                                                                                                                                                                                                                                                                                                                                          |                                                                                                                                                                             |  |
| QTY             |                                                    | DESCRIPT                           | ION: Bearing Support Plate [Driver]                                                                                                                                                                                                                                                                                                                                                                                                                                                                                                                                                                                                                                                                                                                                                                                                                                                                                                                                                                                                                                                                                                                                                                                                                                                                                                                                                                                                                                                                                                                                                                                                                                                                                                                                                                                                                                                                                                                                                                                                                                                                                            |                                                                                                                                                                             |  |
| RELEASE<br>DATE | 7/13/2021                                          | PART NUM                           | BER: TB3AAAAB                                                                                                                                                                                                                                                                                                                                                                                                                                                                                                                                                                                                                                                                                                                                                                                                                                                                                                                                                                                                                                                                                                                                                                                                                                                                                                                                                                                                                                                                                                                                                                                                                                                                                                                                                                                                                                                                                                                                                                                                                                                                                                                  | REV#                                                                                                                                                                        |  |
|                 |                                                    | SIZE<br><b>A</b>                   | EST WEIGHT:                                                                                                                                                                                                                                                                                                                                                                                                                                                                                                                                                                                                                                                                                                                                                                                                                                                                                                                                                                                                                                                                                                                                                                                                                                                                                                                                                                                                                                                                                                                                                                                                                                                                                                                                                                                                                                                                                                                                                                                                                                                                                                                    | SHEET 23 of 42                                                                                                                                                              |  |
|                 | CHECKED BY  QTY  RELEASE DATE  DIMENSION ARE IN II | CHECKED BY  QTY  RELEASE 7/42/2024 | CHECKED BY  QTY  DESCRIPT  RELEASE 7/13/2021 PART NUM  DIMENSION ARE IN INCHES & PROVIDED PRIOR  JAMES 101 PART NUM  DIMENSION ARE IN INCHES & PROVIDED PRIOR  JAMES 101 PART NUM  A PROVIDED PRIOR  JAMES 101 PART NUM  A PROVIDED PRIOR  JAMES 101 PART NUM  A PROVIDED PRIOR  A PROVIDE | CHECKED BY  PROJECT: Tommy's CW Tire Shine  DESCRIPTION: Bearing Support Plate [Driver]  PART NUMBER: TB3AAAAB  DIMENSION ARE IN INCHES & PROVIDED PRIOR  SIZE  EST WEIGHT: |  |

PATH:L:\Libraries\Productivity\Tire Washer\Push Bar Assembly\Parts\TB3AAAAB - Bearing Support Plate [Driver].ipt

TB3AAAAA - Sq. Tub. Assem. 3-1/2" x 12"

TB3AAAAA - Sq. Tubing 3 1/2" x 3/16" x 12" LG.

|      |     | Parts List                          |                |
|------|-----|-------------------------------------|----------------|
| ITEM | QTY | DESCRIPTION                         | PART<br>NUMBER |
| 1    | 1   | Sq. Tubing 3 1/2" x 3/16" x 12" LG. | TB3AAAAAA      |
| 2    | 4   | 3/8"-16 18-8ss Heavy Hex Nut        | HHN3816        |