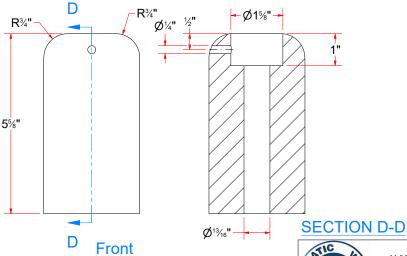

TB3AAADB Middle Roller 3" OD. x 13/16" ID. x 5 5/8" LG.

AVW EQUIPMENT CO., INC. 105 S. 9TH AVENUE MAYWOOD, IL 60153 Tel: 708-343-7738 Fax: 708-343-9065 WWW.AVWEQUIPMENT.COM

- COMPANY PROPRIETARY NOTE THIS DRAWING AND ITS DESIGNS ARE PROPERTY OF AVW EQUIPMENT CO. &
IT IS NOT TO BE USED OR REPRODUCED WITHOUT THE PERMISSION FROM AVW CO

|    | Е               |                                                 |                  | SECTION L-L           |                |
|----|-----------------|-------------------------------------------------|------------------|-----------------------|----------------|
|    | DRAWN BY        | Ljubomir                                        | CUSTOME          | R: Tommy's Car Wash   |                |
|    | CHECKED BY      |                                                 | PROJECT:         | Tommy's CW Tire Shine |                |
|    | QTY             |                                                 | DESCRIPT         | ION: Roller Guide Set |                |
|    | RELEASE<br>DATE | 7/13/2021                                       | PART NUM         | IBER: TB3AAAD         | REV#           |
| 0. |                 | NCHES & PROVIDED PRIOR<br>TMENTS, UNLESS NOTED. | SIZE<br><b>A</b> | EST WEIGHT:           | SHEET 26 of 42 |