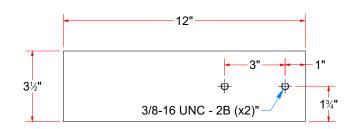

TB3AABAA - Plate for the Base Frame [Hydraulic][Driver]

PATH:L:\Libraries\Productivity\Tire Washer\Brush Drive Assembly\Hydraulic\Parts\TB3AABAA - Plate for the Base Frame [Hydraulic].ipt

|                            | 105 S. 9TH AVENUE<br>MAYWOOD, IL 60153<br>Tel: 708-343-7738 Fax: 708-343-9065 | CHECKED BY              |                                                  | PROJECT:  | :Tommy's CW Tire Shine                     |                |
|----------------------------|-------------------------------------------------------------------------------|-------------------------|--------------------------------------------------|-----------|--------------------------------------------|----------------|
| WASH                       | WWW.AVWEQUIPMENT.COM                                                          | QTY                     |                                                  | DESCRIPT  | rion: Plate for the Base Frame [Hydraulion | c][Passenger]  |
|                            | Y PROPRIETARY NOTE - DESIGNS ARE PROPERTY OF AVW EQUIPMENT CO. &              | RELEASE<br>DATE         | 7/13/2021                                        | PART NUM  | MBER: TB3BABAA                             | REV#           |
| IT IS NOT TO BE USED OR RE | PRODUCED WITHOUT THE PERMISSION FROM AVW CO.                                  |                         | NCHES & PROVIDED PRIOR<br>ATMENTS, UNLESS NOTED. | SIZE<br>A | EST WEIGHT:                                | SHEET 14 of 42 |
| PATH:L:\Libraries\Produc   | tivity\Tire Washer\Brush Drive Assembly\Hydraulic\Pa                          | rts\TB3BABAA - Plate fo | or the Base Frame [Hydraulic] int                |           |                                            |                |

Ljubomir

Ø%6" THRU (x2)

-41/4"

CUSTOMER: Tommy's Car Wash

<del>-</del> 7/8" -

TB3AAAAA - Sq. Tub. Assem. 3-1/2" x 12"

| Parts List |     |                                     |             |  |  |  |
|------------|-----|-------------------------------------|-------------|--|--|--|
| ITEM       | QTY | DESCRIPTION                         | PART NUMBER |  |  |  |
| 1          | 1   | Sq. Tubing 3 1/2" x 3/16" x 12" LG. | ТВЗААААА    |  |  |  |
| 2          | 4   | 3/8"-16 18-8ss Heavy Hex Nut        | HHN3816     |  |  |  |