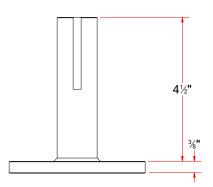

#### TB3AAAEA - Round Shaft - 1 1/4" OD. x 4 3/4" LG.

TB3AAAEB Bottom Plate For Stub Shaft (1-1\_4in ID)

| 45.00° Chamfer" | F - 1/4" | 1/8"        |
|-----------------|----------|-------------|
| 4%"             | 21/4"    |             |
| •               |          | Ø1¼" →      |
|                 | F Front  | SECTION F-F |