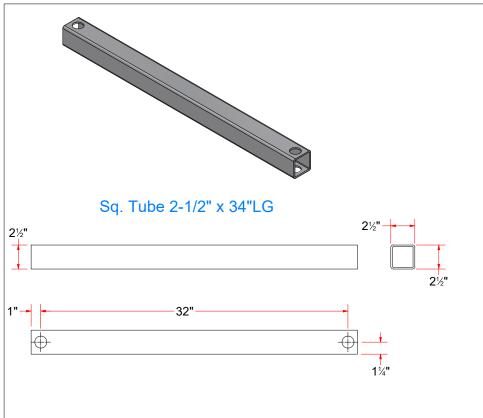

Ljubomir

Ø%6" THRU (x2)

-41/4"

CUSTOMER: Tommy's Car Wash

<del>-</del> 7/8" -

TB3AAAAA - Sq. Tub. Assem. 3-1/2" x 12"

| Parts List |     |                                     |             |  |  |  |
|------------|-----|-------------------------------------|-------------|--|--|--|
| ITEM       | QTY | DESCRIPTION                         | PART NUMBER |  |  |  |
| 1          | 1   | Sq. Tubing 3 1/2" x 3/16" x 12" LG. | ТВЗААААА    |  |  |  |
| 2          | 4   | 3/8"-16 18-8ss Heavy Hex Nut        | HHN3816     |  |  |  |

TB3AAAAA - Sq. Tubing 3 1/2" x 3/16" x 12" LG.

| MATIC 4                | AVW EQUIPMENT CO., INC.                                                       | DRAWN BY        | Ljubomir                                         | CUSTOME                                   | er: Tommy's Car Wash           |                |  |
|------------------------|-------------------------------------------------------------------------------|-----------------|--------------------------------------------------|-------------------------------------------|--------------------------------|----------------|--|
|                        | 105 S. 9TH AVENUE<br>MAYWOOD, IL 60153<br>Tel: 708-343-7738 Fax: 708-343-9065 | CHECKED BY      |                                                  | PROJECT                                   | PROJECT: Tommy's CW Tire Shine |                |  |
| WASH                   | WWW.AVWEQUIPMENT.COM                                                          | QTY             |                                                  | DESCRIPTION: Sq. Tub. Assem. 3-1/2" x 12" |                                |                |  |
|                        | NY PROPRIETARY NOTE - ITS DESIGNS ARE PROPERTY OF AVW EQUIPMENT CO. &         | RELEASE<br>DATE | 7/13/2021                                        | PART NUM                                  | MBER: TB3AAAAA                 | REV#           |  |
| IT IS NOT TO BE USED O | REPRODUCED WITHOUT THE PERMISSION FROM AVW CO.                                |                 | NCHES & PROVIDED PRIOR<br>ATMENTS, UNLESS NOTED. | SIZE A EST WEIGHT:                        |                                | SHEET 15 of 42 |  |
|                        |                                                                               |                 |                                                  |                                           |                                |                |  |

PATH:L:\Libraries\Productivity\Tire Washer\Push Bar Assembly\Parts\TB3AAAAA - Sq. Tubbing Assembly 3.5 in x 3-16 in x 12 in LG..iam

TB3AABF - Torque Plate #3/16" x 3 1/2" x 7 1/2" LG.

TB3AABD - Sheet Metal #7 Ga. x 3" x 4" LG.