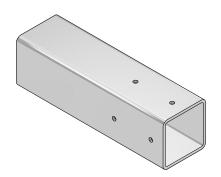

TB3AAAAA - Sq. Tubing 3 1/2" x 3/16" x 12" LG.

| MATIC 4                | AVW EQUIPMENT CO., INC.                                                       | DRAWN BY        | Ljubomir                                         | CUSTOME                                   | er: Tommy's Car Wash           |                |  |
|------------------------|-------------------------------------------------------------------------------|-----------------|--------------------------------------------------|-------------------------------------------|--------------------------------|----------------|--|
|                        | 105 S. 9TH AVENUE<br>MAYWOOD, IL 60153<br>Tel: 708-343-7738 Fax: 708-343-9065 | CHECKED BY      |                                                  | PROJECT                                   | PROJECT: Tommy's CW Tire Shine |                |  |
| WASH                   | WWW.AVWEQUIPMENT.COM                                                          | QTY             |                                                  | DESCRIPTION: Sq. Tub. Assem. 3-1/2" x 12" |                                |                |  |
|                        | NY PROPRIETARY NOTE - ITS DESIGNS ARE PROPERTY OF AVW EQUIPMENT CO. &         | RELEASE<br>DATE | 7/13/2021                                        | PART NUM                                  | MBER: TB3AAAAA                 | REV#           |  |
| IT IS NOT TO BE USED O | REPRODUCED WITHOUT THE PERMISSION FROM AVW CO.                                |                 | NCHES & PROVIDED PRIOR<br>ATMENTS, UNLESS NOTED. | SIZE A EST WEIGHT:                        |                                | SHEET 15 of 42 |  |
|                        |                                                                               |                 |                                                  |                                           |                                |                |  |

PATH:L:\Libraries\Productivity\Tire Washer\Push Bar Assembly\Parts\TB3AAAAA - Sq. Tubbing Assembly 3.5 in x 3-16 in x 12 in LG..iam

TB3AABF - Torque Plate #3/16" x 3 1/2" x 7 1/2" LG.

TB3AABD - Sheet Metal #7 Ga. x 3" x 4" LG.