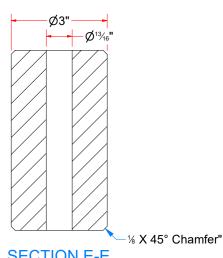

PATH:L:\Libraries\Productivity\Tire Washer\Push Bar Assembly\Parts\TB3AAAAA - Sq. Tubbing Assembly 3.5 in x 3-16 in x 12 in LG..iam

TB3AAADA Side Roller 3" OD. x 13/16" ID. x 5 5/8" LG.

|      | Parts List |                                                |                |  |  |  |  |  |
|------|------------|------------------------------------------------|----------------|--|--|--|--|--|
| ITEM | QTY        | DESCRIPTION                                    | PART<br>NUMBER |  |  |  |  |  |
| 1    | 2          | Side Roller 3" OD. x 13/16" ID. x 5 5/8" LG.   | TB3AAADA       |  |  |  |  |  |
| 2    | 3          | Middle Roller 3" OD. x 13/16" ID. x 5 5/8" LG. | TB3AAADB       |  |  |  |  |  |
| 3    | 1          | Shaft 3/4" D x 23 3/8" LG.                     | TB3AAADC       |  |  |  |  |  |
| 4    | 2          | 3_4 Set Screw Collar                           | SSC003         |  |  |  |  |  |

TB3AAADB Middle Roller 3" OD. x 13/16" ID. x 5 5/8" LG.

AVW EQUIPMENT CO., INC. 105 S. 9TH AVENUE MAYWOOD, IL 60153 Tel: 708-343-7738 Fax: 708-343-9065 WWW.AVWEQUIPMENT.COM

- COMPANY PROPRIETARY NOTE THIS DRAWING AND ITS DESIGNS ARE PROPERTY OF AVW EQUIPMENT CO. &
IT IS NOT TO BE USED OR REPRODUCED WITHOUT THE PERMISSION FROM AVW CO