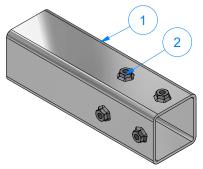

TB3AABA - Base Frame for Brush Drive Assembly [Driver - Hyd.]

| OH WASH   | AVW EQUIPMENT CO., INC.<br>105 S. 9TH AVENUE<br>MAYWOOD, IL 60153<br>Tel: 708-343-7738 Fax: 708-343-9065<br>WWW.AVWEQUIPMENT.COM |
|-----------|----------------------------------------------------------------------------------------------------------------------------------|
| - COMPANY | PROPRIETARY NOTE -                                                                                                               |
|           | ESIGNS ARE PROPERTY OF AVW EQUIPMENT CO. & RODUCED WITHOUT THE PERMISSION FROM AVW CO.                                           |

|   | DRAWN BY                                                                      | Ljubomir          | CUSTOME                        | CUSTOMER: Tommy's Car Wash                                       |                |  |  |  |
|---|-------------------------------------------------------------------------------|-------------------|--------------------------------|------------------------------------------------------------------|----------------|--|--|--|
|   | CHECKED BY                                                                    |                   | PROJECT: Tommy's CW Tire Shine |                                                                  |                |  |  |  |
|   | QTY                                                                           |                   | DESCRIPT                       | DESCRIPTION: Base Frame for Brush Drive Assembly [Driver - Hyd.] |                |  |  |  |
|   | RELEASE<br>DATE                                                               | 7/13/2021         | PART NUMBER: TB3AABA           |                                                                  | REV#           |  |  |  |
|   | DIMENSION ARE IN INCHES & PROVIDED PRIOR TO SURFACE TREATMENTS, UNLESS NOTED. |                   | SIZE<br><b>A</b>               | EST WEIGHT:                                                      | SHEET 11 of 42 |  |  |  |
| _ |                                                                               | 4 5 4 5 4 4 44 55 |                                |                                                                  |                |  |  |  |

PATH:L:\Libraries\Productivity\Tire Washer\Brush Drive Assembly\Hydraulic\Parts\TB3AABA - Base Frame for Brush Drive Assembly [Driver - Hyd.].iam

| ITEM                                                                                                                 | QTY | DESCRIPTION                                     | PART NUMBER            |
|----------------------------------------------------------------------------------------------------------------------|-----|-------------------------------------------------|------------------------|
| 1                                                                                                                    | 4   | Square Bolt - 3/8"-16 x 3/4" L                  | SB3816075              |
| 2                                                                                                                    | 1   | Sheet Metal [18 Ga.] 1 7/8" x 2 7/8"            | PLSS18GX0188X0288X0H   |
| 3                                                                                                                    | 1   | Plate #3/16" x 2" x 3" LG.                      | TB3AABAB               |
| 4 1 Plate for the Base Frame [Hydraulic][Passenger] 5 1 Sq. Tub. Assem. 3-1/2" x 12" 6 1 Unistrut 1/2" x 1-1/2" x 4" |     | Plate for the Base Frame [Hydraulic][Passenger] | TB3BABAA               |
|                                                                                                                      |     | TB3AAAA                                         |                        |
|                                                                                                                      |     | UN050150400                                     |                        |
| 7                                                                                                                    | 1   | Rct.Tubing [7 Ga.] 2" x 3" x 7" LG.             | RCTSS07GX200X300X00700 |