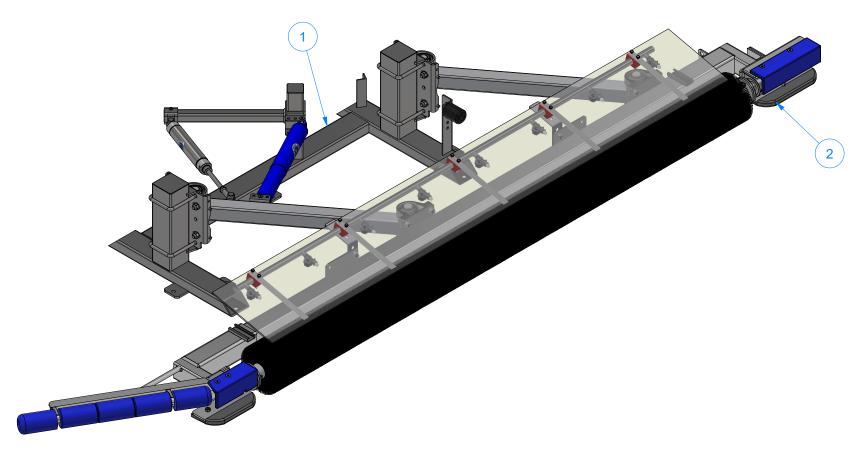

## TB4A - Tire Dressing Applicator [Driver Side]

| Parts List           |   |                                       |  |  |  |  |
|----------------------|---|---------------------------------------|--|--|--|--|
| ITEM QTY DESCRIPTION |   |                                       |  |  |  |  |
| 1                    | 1 | Tire Dressing Frame Assembly [Driver] |  |  |  |  |
| 2                    | 1 | Tire Brush Assembly [Driver]          |  |  |  |  |

## TB4B - Tire Dressing Applicator [Passenger Side]

| Parts List           |   |                                          |  |  |  |  |
|----------------------|---|------------------------------------------|--|--|--|--|
| ITEM QTY DESCRIPTION |   |                                          |  |  |  |  |
| 1                    | 1 | Tire Dressing Frame Assembly [Passenger] |  |  |  |  |
| 2                    | 1 | Tire Brush Assembly [Passenger]          |  |  |  |  |