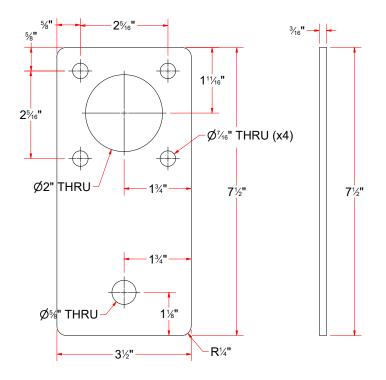

| MBER: TB3AAAAA                 | REV#           |  |
| IT IS NOT TO BE USED O | REPRODUCED WITHOUT THE PERMISSION FROM AVW CO.                                |                 | NCHES & PROVIDED PRIOR<br>ATMENTS, UNLESS NOTED. | SIZE A EST WEIGHT:                        |                                | SHEET 15 of 42 |  |
|                        |                                                                               |                 |                                                  |                                           |                                |                |  |

PATH:L:\Libraries\Productivity\Tire Washer\Push Bar Assembly\Parts\TB3AAAAA - Sq. Tubbing Assembly 3.5 in x 3-16 in x 12 in LG..iam



TB3AABF - Torque Plate #3/16" x 3 1/2" x 7 1/2" LG.





TB3AABD - Sheet Metal #7 Ga. x 3" x 4" LG.



| <ul> <li>COMPANY PROPRIETARY NOTE -</li> </ul>                         |
|------------------------------------------------------------------------|
| THIS DRAWING AND ITS DESIGNS ARE PROPERTY OF AVW EQUIPMENT CO. &       |
| IT IS NOT TO BE USED OR REPRODUCED WITHOUT THE PERMISSION FROM AVW CO. |

|        | DRAWN BY                                                                      | Ljubomir  | CUSTOMER: Tommy's Car Wash                             |              |                |  |  |
|--------|-------------------------------------------------------------------------------|-----------|--------------------------------------------------------|--------------|----------------|--|--|
|        | CHECKED BY