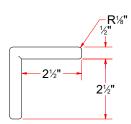

### TB3AABC - Rear Bumper 12" LG. [Driver]

### TB3BABC - Rear Bumper 12" LG. [Passenger]

AVW EQUIPMENT CO., INC. 105 S. 9TH AVENUE MAYWOOD, IL 60153 Tel: 708-343-7738 Fax: 708-343-9065 WWW.AVWEQUIPMENT.COM

- COMPANY PROPRIETARY NOTE THIS DRAWING AND ITS DESIGNS ARE PROPERTY OF AVW EQUIPMENT CO. &
IT IS NOT TO BE USED OR REPRODUCED WITHOUT THE PERMISSION FROM AVW CO.

|                                                                               | DRAWN BY        | Ljubomir  | CUSTOME                                   | CUSTOMER: Tommy's Car Wash |      |  |  |
|-------------------------------------------------------------------------------|-----------------|-----------|-------------------------------------------|----------------------------|------|--|--|
|                                                                               | CHECKED BY      |           | PROJECT:                                  | Tommy's CW Tire Shine      |      |  |  |
|                                                                               | QTY             |           | DESCRIPTION: Rear Bumper 12" LG. [Driver] |                            |      |  |  |
|                                                                               | RELEASE<br>DATE | 7/13/2021 | PART NUM                                  | BER: TB3AABC               | REV# |  |  |
| DIMENSION ARE IN INCHES & PROVIDED PRIOR TO SURFACE TREATMENTS, UNLESS NOTED. |                 | SIZE<br>A | EST WEIGHT:                               | SHEET 17 of 42             |      |  |  |

PATH:L:\Libraries\Productivity\Tire Washer\Brush Drive Assembly\Hydraulic\Parts\TB3AABC - Bumper Plate [Hyd. M. Mount] [Driver].ipt

TB3AABB - Rear Exit Cover [Driver]