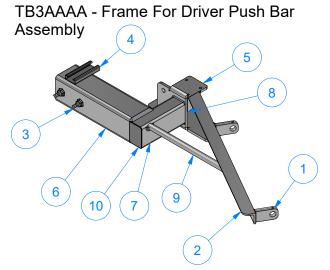

|     | DRAWN BY                 | Ljubomir                                        | CUSTOME          | R: Tommy's Car Wash                     |                |
|-----|--------------------------|-------------------------------------------------|------------------|-----------------------------------------|----------------|
|     | CHECKED BY               |                                                 | PROJECT:         | Tommy's CW Tire Shine                   |                |
|     | QTY                      |                                                 | DESCRIPT         | ION: Frame For Driver Push Bar Assembly |                |
|     | RELEASE<br>DATE          | 7/13/2021                                       | PART NUM         | IBER: TB3AAAA                           | REV#           |
| 0.  |                          | NCHES & PROVIDED PRIOR<br>TMENTS, UNLESS NOTED. | SIZE<br><b>A</b> | EST WEIGHT:                             | SHEET 21 of 42 |
| ΑΑΑ | A - Frame For Driver Pus | sh Bar Assembly iam                             |                  |                                         |                |

PATH:L:\Libraries\Productivity\Tire Washer\Push Bar Assembly\Parts\TB3AAAA - Frame For Driver Push Bar Assembly.iam

|                                       |     | Parts List                              |                        |
|---------------------------------------|-----|-----------------------------------------|------------------------|
| ITEM                                  | QTY | DESCRIPTION                             | PART NUMBER            |
| 1                                     | 1   | Sheet Metal [18 Ga.] 1 7/8" x 2 7/8"    | PLSS18GX0188X0288X0H   |
| 2                                     | 1   | Rct.Tubing [7 Ga.] 2" x 3" x 7" LG.     | RCTSS07GX200X300X00700 |
| 3                                     | 4   | Square Bolt - 3/8"-16 x 3/4" L          | SB3816075              |
| 4                                     | 1   | Sq. Tub. Assem. 3-1/2" x 12"            | TB3AAAAA               |
| 5                                     | 1   | Support Shaft 3/4" x 12-1/2"            | TB3AAAAD               |
| 6                                     | 2   | Support Bracket for Roller Guide Shaft  | TB3AAAAE               |
| 7                                     | 1   | Support Plate #3/16 x 1 1/2" x 1 1/2"   | TB3AAAAF               |
| 8 1 Bearing Support Plate [Passenger] |     | Bearing Support Plate [Passenger]       | TB3BAAAB               |
| 9                                     | 1   | Angle #3/16" x 1-1/2" x 1-1/2" x 25 LG. | TB3BAAAC               |
| 10                                    | 1   | Unistrut 1/2" x 1-1/2" x 4"             | UN050150400            |