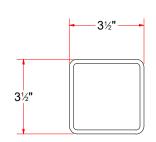

Ljubomir

Ø%6" THRU (x2)

-41/4"

CUSTOMER: Tommy's Car Wash

<del>-</del> 7/8" -

TB3AAAAA - Sq. Tub. Assem. 3-1/2" x 12"

| Parts List |     |                                     |             |  |  |  |
|------------|-----|-------------------------------------|-------------|--|--|--|
| ITEM       | QTY | DESCRIPTION                         | PART NUMBER |  |  |  |
| 1          | 1   | Sq. Tubing 3 1/2" x 3/16" x 12" LG. | ТВЗААААА    |  |  |  |
| 2          | 4   | 3/8"-16 18-8ss Heavy Hex Nut        | HHN3816     |  |  |  |

TB3AAAAA - Sq. Tubing 3 1/2" x 3/16" x 12" LG.

| MATIC 4                | AVW EQUIPMENT CO., INC.                                                       | DRAWN BY        | Ljubomir                                         | CUSTOME                                   | er: Tommy's Car Wash           |                |  |
|------------------------|-------------------------------------------------------------------------------|-----------------|--------------------------------------------------|-------------------------------------------|--------------------------------|----------------|--|
|                        | 105 S. 9TH AVENUE<br>MAYWOOD, IL 60153<br>Tel: 708-343-7738 Fax: 708-343-9065 | CHECKED BY      |                                                  | PROJECT                                   | PROJECT: Tommy's CW Tire Shine |                |  |
| WASH                   | WWW.AVWEQUIPMENT.COM                                                          | QTY             |                                                  | DESCRIPTION: Sq. Tub. Assem. 3-1/2" x 12" |                                |                |  |
|                        | NY PROPRIETARY NOTE - ITS DESIGNS ARE PROPERTY OF AVW EQUIPMENT CO. &         | RELEASE<br>DATE | 7/13/2021                                        | PART NUM                                  | MBER: TB3AAAAA                 | REV#           |  |
| IT IS NOT TO BE USED O | REPRODUCED WITHOUT THE PERMISSION FROM AVW CO.                                |                 | NCHES & PROVIDED PRIOR<br>ATMENTS, UNLESS NOTED. | SIZE A EST WEIGHT:                        |                                | SHEET 15 of 42 |  |
|                        |                                                                               |                 |                                                  |                                           |                                |                |  |

PATH:L:\Libraries\Productivity\Tire Washer\Push Bar Assembly\Parts\TB3AAAAA - Sq. Tubbing Assembly 3.5 in x 3-16 in x 12 in LG..iam

TB3AABF - Torque Plate #3/16" x 3 1/2" x 7 1/2" LG.

TB3AABD - Sheet Metal #7 Ga. x 3" x 4" LG.