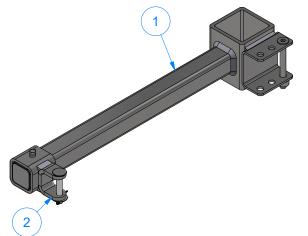

## TB4 - Tire Dressing Applicator [Hydraulic]

AVW EQUIPMENT CO., INC. 105 S. 9TH AVENUE MAYWOOD, IL 60153 Tel: 708-343-7738 Fax: 708-343-9065 WWW.AVWEQUIPMENT.COM

- COMPANY PROPRIETARY NOTE THIS DRAWING AND ITS DESIGNS ARE PROPERTY OF AVW EQUIPMENT CO. &
IT IS NOT TO BE USED OR REPRODUCED WITHOUT THE PERMISSION FROM AVW CO.

PATH:L:\Designs\Product Lines\Tire Washer\Tire Shine\T84 - Tire Dressing Applicator [Hydraulic]\T84 - Tire Dressing Applicator [Hydraulic].iam

| Parts List |     |                                           |  |  |  |  |
|------------|-----|-------------------------------------------|--|--|--|--|
| ITEM       | QTY | DESCRIPTION                               |  |  |  |  |
| 1          | 1   | Tire Dressing Applicator [Driver Side]    |  |  |  |  |
| 2          | 1   | Tire Dressing Applicator [Passenger Side] |  |  |  |  |