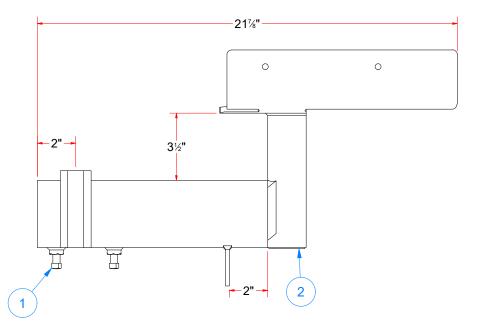

PATH:L:\Designs\Product Lines\Tire Washer\Tire Shine\T84 - Tire Dressing Applicator [Hydraulic]\T84 - Tire Dressing Applicator [Hydraulic].iam

| Parts List |     |                                           |  |  |  |  |
|------------|-----|-------------------------------------------|--|--|--|--|
| ITEM       | QTY | DESCRIPTION                               |  |  |  |  |
| 1          | 1   | Tire Dressing Applicator [Driver Side]    |  |  |  |  |
| 2          | 1   | Tire Dressing Applicator [Passenger Side] |  |  |  |  |

PATH:L:\Designs\Product Lines\Tire Washer\Tire Shine\TB4 - Tire Dressing Applicator [Hydraulic]\TB4 - Tire Dressing Applicator [Hydraulic].iam