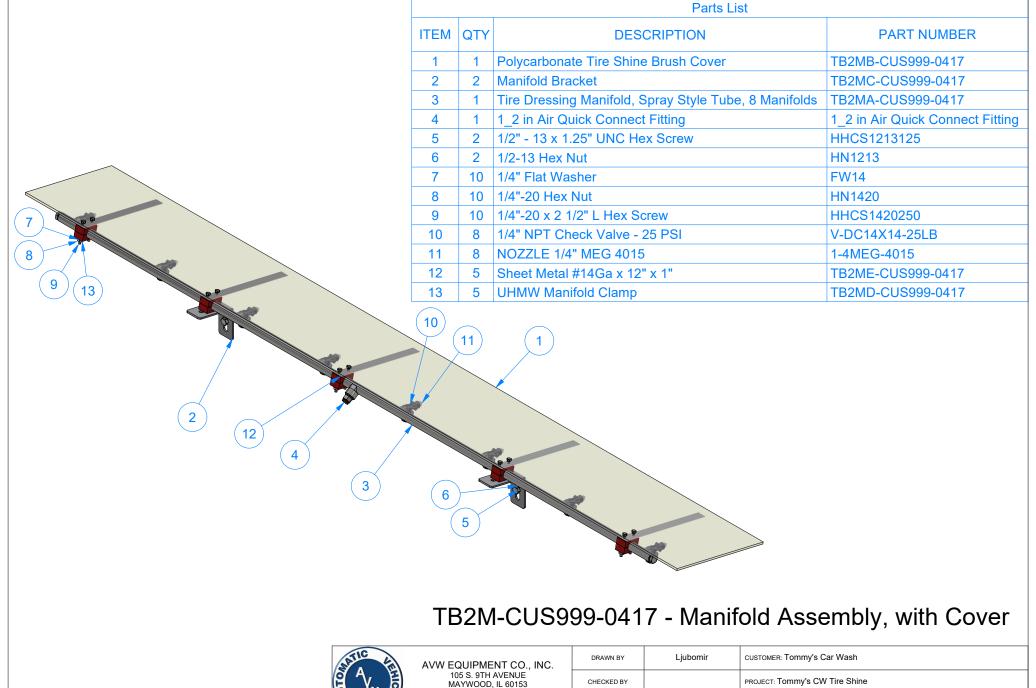

|           |                                |                        |                |

Ljubomir

CUSTOMER: Tommy's Car Wash

DRAWN BY

1/64 X



|      | Parts List |                                      |                    |  |  |  |  |  |  |
|------|------------|--------------------------------------|--------------------|--|--|--|--|--|--|
| ITEM | QTY        | DESCRIPTION                          | PART NUMBER        |  |  |  |  |  |  |
| 1    | 1          | Sq. Tubbing #7Ga x 3" x 3" x 107" LG | SQTSS07GX300X10700 |  |  |  |  |  |  |
| 2    | 4          | Plate #1/4" x 6 11/16" x 6 11/16"    | PLSS250X0669X0669  |  |  |  |  |  |  |

### R-TB4AAC - Brush Support Frame

|    | 107" |
|----|------|
| 3" |      |
| +  |      |
| _  |      |

#### Top



#### Front





| B W 周                                                   | MAYWOOD, IL 60153<br>Tel: 708-343-7738 Fax: 708-343-9065 | CHECKED BY              |                                                 | PROJECT:    | : Tommy's CW Tire Shine                        |                        |
|---------------------------------------------------------|----------------------------------------------------------|-------------------------|-------------------------------------------------|-------------|------------------------------------------------|------------------------|
| WASH                                                    | WWW.AVWEQUIPMENT.COM                                     | QTY                     |                                                 | DESCRIPT    | ทอง: Manifold Assembly,