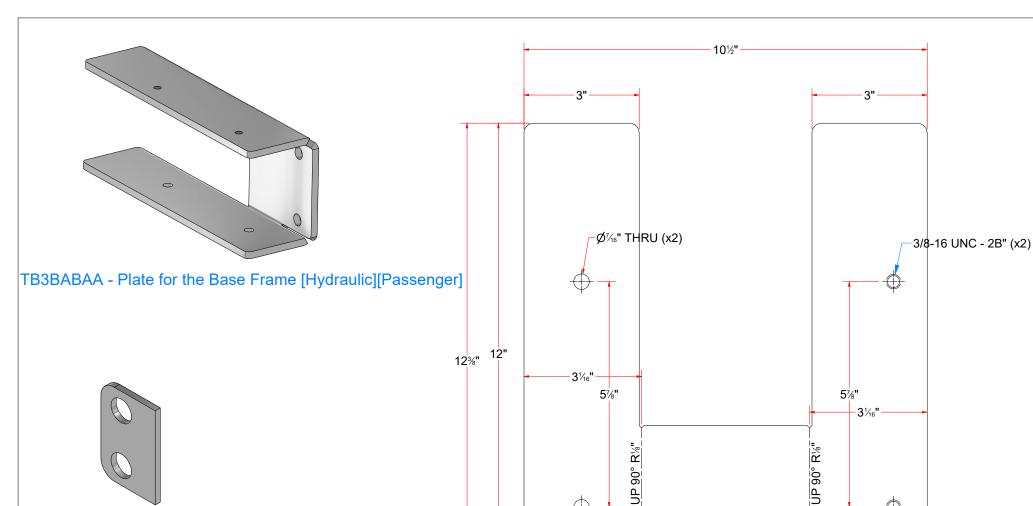

TB3AABAA - Plate for the Base Frame [Hydraulic][Driver]

PATH:L:\Libraries\Productivity\Tire Washer\Brush Drive Assembly\Hydraulic\Parts\TB3AABAA - Plate for the Base Frame [Hydraulic].ipt

|                            | 105 S. 9TH AVENUE<br>MAYWOOD, IL 60153<br>Tel: 708-343-7738 Fax: 708-343-9065 | CHECKED BY              |                                                  | PROJECT:  | :Tommy's CW Tire Shine                     |                |
|----------------------------|-------------------------------------------------------------------------------|-------------------------|--------------------------------------------------|-----------|--------------------------------------------|----------------|
| WASH                       | WWW.AVWEQUIPMENT.COM                                                          | QTY                     |                                                  | DESCRIPT  | rion: Plate for the Base Frame [Hydraulion | c][Passenger]  |
|                            | Y PROPRIETARY NOTE - DESIGNS ARE PROPERTY OF AVW EQUIPMENT CO. &              | RELEASE<br>DATE         | 7/13/2021                                        | PART NUM  | MBER: TB3BABAA                             | REV#           |
| IT IS NOT TO BE USED OR RE | PRODUCED WITHOUT THE PERMISSION FROM AVW CO.                                  |                         | NCHES & PROVIDED PRIOR<br>ATMENTS, UNLESS NOTED. | SIZE<br>A | EST WEIGHT:                                | SHEET 14 of 42 |
| PATH:L:\Libraries\Produc   | tivity\Tire Washer\Brush Drive Assembly\Hydraulic\Pa                          | rts\TB3BABAA - Plate fo | or the Base Frame [Hydraulic] int                |           |                                            |                |