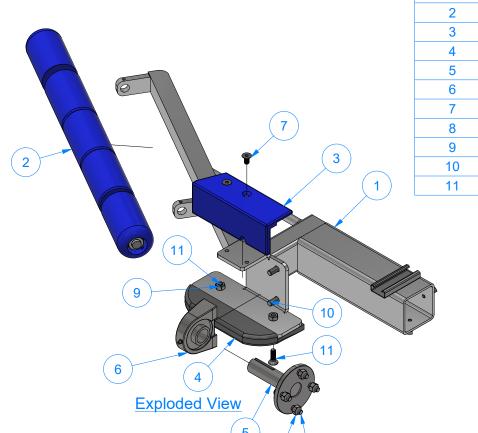

### TB3BAA - Passenger Push Bar Assembly

PATH:L:\Libraries\Productivity\Tire Washer\Push Bar Assembly\TB3BAA - Passenger Push Bar Assembly.iam

| Parts List |      |     |                                          |  |
|------------|------|-----|------------------------------------------|--|
|            | ITEM | QTY | DESCRIPTION                              |  |
|            | 1    | 2   | Support Bracket for Roller Guide Shaft   |  |
|            | 2    | 1   | Angle #3/16" x 1 1/2" x 1 1/2" x 14" LG. |  |
|            | 3    | 4   | Square Bolt - 3/8"-16 x 3/4" L           |  |
|            | 4    | 1   | Unistrut 1/2" x 1-1/2" x 4"              |  |
|            | 5    | 1   | Bearing Support Plate [Driver]           |  |
|            | 6    | 1   | Sq. Tub. Assem. 3-1/2" x 12"             |  |
|            | 7    | 1   | Rct.Tubing [7 Ga.] 2" x 3" x 7" LG.      |  |
|            | 8    | 1   | Support Plate #3/16 x 1 1/2" x 1 1/2"    |  |
|            | 9    | 1   | Support Shaft 3/4" x 12-1/2"             |  |
|            | 10   | 1   | Sheet Metal [18 Ga.] 1 7/8" x 2 7/8"     |  |

| OLIVE A A MASTINE | AVW EQUIPMENT CO., INC.<br>105 S. 9TH AVENUE<br>MAYWOOD, IL 60153<br>Tel: 708-343-7738 Fax: 708-343-9065<br>WWW.AVWEQUIPMENT.COM |
|-------------------|----------------------------------------------------------------------------------------------------------------------------------|
| - COMPAN          | NY PROPRIETARY NOTE -                                                                                                            |
|                   | S DESIGNS ARE PROPERTY OF AVW EQUIPMENT CO. & REPRODUCED WITHOUT THE PERMISSION FROM AVW CO.                                     |

|     | DRAWN BY                 | Ljubomir                                        | CUSTOME          | R: Tommy's Car Wash                     |                |
|-----|--------------------------|-------------------------------------------------|------------------|-----------------------------------------|----------------|
|     | CHECKED BY               |                                                 | PROJECT:         | Tommy's CW Tire Shine                   |                |
|     | QTY                      |                                                 | DESCRIPT         | ION: Frame For Driver Push Bar Assembly |                |
|     | RELEASE<br>DATE          | 7/13/2021                                       | PART NUM         | IBER: TB3AAAA                           | REV#           |
| 0.  |                          | NCHES & PROVIDED PRIOR<br>TMENTS, UNLESS NOTED. | SIZE<br><b>A</b> | EST WEIGHT:                             | SHEET 21 of 42 |
| ΑΑΑ | A - Frame For Driver Pus | sh Bar Assembly iam                             |                  |                                         |                |

PATH:L:\Libraries\Productivity\Tire Washer\Push Bar Assembly\Parts\TB3AAAA - Frame For Driver Push Bar Assembly.iam

|                                       |     | Parts List                              |                        |
|---------------------------------------|-----|-----------------------------------------|------------------------|
| ITEM                                  | QTY | DESCRIPTION                             | PART NUMBER            |
| 1                                     | 1   | Sheet Metal [18 Ga.] 1 7/8" x 2 7/8"    | PLSS18GX0188X0288X0H   |
| 2                                     | 1   | Rct.Tubing [7 Ga.] 2" x 3" x 7" LG.     | RCTSS07GX200X300X00700 |
| 3                                     | 4   | Square Bolt - 3/8"-16 x 3/4" L          | SB3816075              |
| 4                                     | 1   | Sq. Tub. Assem. 3-1/2" x 12"            | TB3AAAAA               |
| 5                                     | 1   | Support Shaft 3/4" x 12-1/2"            | TB3AAAAD               |
| 6                                     | 2   | Support Bracket for Roller Guide Shaft  | TB3AAAAE               |
| 7                                     | 1   | Support Plate #3/16 x 1 1/2" x 1 1/2"   | TB3AAAAF               |
| 8 1 Bearing Support Plate [Passenger] |     | Bearing Support Plate [Passenger]       | TB3BAAAB               |
| 9                                     | 1   | Angle #3/16" x 1-1/2" x 1-1/2" x 25 LG. | TB3BAAAC               |
| 10                                    | 1   | Unistrut 1/2" x 1-1/2" x 4"             | UN050150400            |

### Top

| OH A WASH NO | AVW EQUIPMENT CO., INC.<br>105 S. 9TH AVENUE<br>MAYWOOD, IL 60153<br>Tel: 708-343-7738 Fax: 708-343-9065<br>WWW.AVWEQUIPMENT.COM |
|--------------|----------------------------------------------------------------------------------------------------------------------------------|
| - COMPANY    | PROPRIETARY NOTE -                                                                                                               |

| - COMPANY PROPRIETARY NOTE -                                           |
|------------------------------------------------------------------------|
| THIS DRAWING AND ITS DESIGNS ARE PROPERTY OF AVW EQUIPMENT CO. &       |
| IT IS NOT TO BE USED OR REPRODUCED WITHOUT THE PERMISSION FROM AVW CO. |
|                                                                        |

| DRAWN BY        | Ljubomir                                        | CUSTOME          | R: Tommy's Car Wash                     |                |
|-----------------|-------------------------------------------------|------------------|-----------------------------------------|----------------|
| CHECKED BY      |                                                 | PROJECT:         | Tommy's CW Tire Shine                   |                |
| QTY             |                                                 | DESCRIPT         | ION: Frame For Passenger Push Bar Asser | mbly           |
| RELEASE<br>DATE | 7/13/2021                                       | PART NUM         | BER: TB3BAAA                            | REV#           |
|                 | NCHES & PROVIDED PRIOR<br>TMENTS, UNLESS NOTED. | SIZE<br><b>A</b> | EST WEIGHT:                             | SHEET 22 of 42 |

PATH:L:\Libraries\Productivity\Tire Washer\Push Bar Assembly\Parts\TB3BAAA - Frame For Passenger Push Bar Assembly.iam