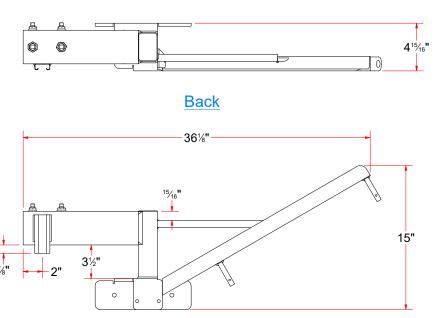

TB3AABA - Base Frame for Brush Drive Assembly [Driver - Hyd.]

| OH WASH   | AVW EQUIPMENT CO., INC.<br>105 S. 9TH AVENUE<br>MAYWOOD, IL 60153<br>Tel: 708-343-7738 Fax: 708-343-9065<br>WWW.AVWEQUIPMENT.COM |
|-----------|----------------------------------------------------------------------------------------------------------------------------------|
| - COMPANY | PROPRIETARY NOTE -                                                                                                               |
|           | ESIGNS ARE PROPERTY OF AVW EQUIPMENT CO. & RODUCED WITHOUT THE PERMISSION FROM AVW CO.                                           |

|   | DRAWN BY                                                                      | Ljubomir          | CUSTOME                        | CUSTOMER: Tommy's Car Wash                                       |                |  |  |  |
|---|-------------------------------------------------------------------------------|-------------------|--------------------------------|------------------------------------------------------------------|----------------|--|--|--|
|   | CHECKED BY                                                                    |                   | PROJECT: Tommy's CW Tire Shine |                                                                  |                |  |  |  |
|   | QTY                                                                           |                   | DESCRIPT                       | DESCRIPTION: Base Frame for Brush Drive Assembly [Driver - Hyd.] |                |  |  |  |
|   | RELEASE<br>DATE                                                               | 7/13/2021         | PART NUMBER: TB3AABA           |                                                                  | REV#           |  |  |  |
|   | DIMENSION ARE IN INCHES & PROVIDED PRIOR TO SURFACE TREATMENTS, UNLESS NOTED. |                   | SIZE<br><b>A</b>               | EST WEIGHT:                                                      | SHEET 11 of 42 |  |  |  |
| _ |                                                                               | 4 5 4 5 4 4 44 55 |                                |                                                                  |                |  |  |  |

PATH:L:\Libraries\Productivity\Tire Washer\Brush Drive Assembly\Hydraulic\Parts\TB3AABA - Base Frame for Brush Drive Assembly [Driver - Hyd.].iam

| ITEM                                                                                                                 | QTY | DESCRIPTION                                     | PART NUMBER            |
|----------------------------------------------------------------------------------------------------------------------|-----|-------------------------------------------------|------------------------|
| 1                                                                                                                    | 4   | Square Bolt - 3/8"-16 x 3/4" L                  | SB3816075              |
| 2                                                                                                                    | 1   | Sheet Metal [18 Ga.] 1 7/8" x 2 7/8"            | PLSS18GX0188X0288X0H   |
| 3                                                                                                                    | 1   | Plate #3/16" x 2" x 3" LG.                      | TB3AABAB               |
| 4 1 Plate for the Base Frame [Hydraulic][Passenger] 5 1 Sq. Tub. Assem. 3-1/2" x 12" 6 1 Unistrut 1/2" x 1-1/2" x 4" |     | Plate for the Base Frame [Hydraulic][Passenger] | TB3BABAA               |
|                                                                                                                      |     | TB3AAAA                                         |                        |
|                                                                                                                      |     | UN050150400                                     |                        |
| 7                                                                                                                    | 1   | Rct.Tubing [7 Ga.] 2" x 3" x 7" LG.             | RCTSS07GX200X300X00700 |