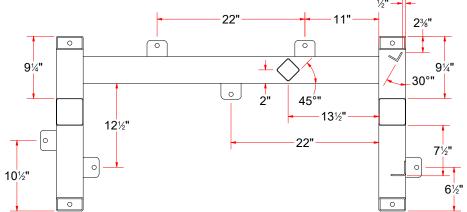

PATH:L:\Libraries\Productivity\Tire Washer\Brush Drive Assembly\Hydraulic\Parts\TB3AABB - Hyd. Motor - Top Cover [Driver].ipt

|      |     | Parts List                         |                    |
|------|-----|------------------------------------|--------------------|
| ITEM | QTY | DESCRIPTION                        | PART NUMBER        |
| 1    | 1   | Frame For Driver Push Bar Assembly | TB3AAAA            |
| 2    | 1   | Roller Guide Set                   | TB3AAAD            |
| 3    | 1   | Top Plastic Cover [Driver]         | TB3AAAC            |
| 4    | 1   | Bumper Plate 10"                   | TB3AABC-EL         |
| 5    | 1   | 4-1/2" Stub Shaft                  | TB3AAAE            |
| 6    | 1   | Tapped Base Bearing 1-1/4"         | BRG-RB1WB-TB1WC-SS |
| 7    | 2   | FLAT HEAD SCREW 3/8"-16x3/4"       | FHSCS3816075F      |
| 8    | 4   | 3/8" - 16 x 1 1/4" UNC Hex Screw   | HHCS3816125        |
| 9    | 6   | 3/8"-16 18-8ss Heavy Hex Nut       | HHN3816            |
| 10   | 2   | 7/16" - 14 x 1.13" UNC Hex Screw   | HS010              |
| 11   | 2   | Flat Head Screw 3/8"-16 x 1-1/4"   | FHSCS3816125F      |

## TB3AAA - Push Bar Assembly [Driver]

| 105 S. 9TH AVENUE       | MAYWOOD, IL 60153 | Tel: 708-343-7738 Fax: 708-343-9065 | WWW.AVWEQUIPMENT.COM                | WASH                                                                          |                                                                               |
|-------------------------|-------------------|-------------------------------------|-------------------------------------|-------------------------------------------------------------------------------|-------------------------------------------------------------------------------|
| AVW EQUIPMENT CO., INC. | 105 S. 9TH AVENUE | 105 S. 9TH AVENUE                   | 105 S. 9TH AVENUE MAYWOOD, IL 60153 | 105 S. 9TH AVENUE<br>MAYWOOD, IL 60153<br>Tel: 708-343-7738 Fax: 708-343-9065 | 105 S. 9TH AVENUE<br>MAYWOOD, IL 60153<br>Tel: 708-343-7738 Fax: 708-343-9065 |
|                         | 105 S. 9TH AVENUE |                                     | MAYWOOD, IL 60153                   | MAYWOOD, IL 60153<br>Tel: 708-343-7738 Fax: 708-343-9065                      | MAYWOOD, IL 60153<br>Tel: 708-343-7738 Fax: 708-343-9065                      |

- COMPANY PROPRIETARY NOTE THIS DRAWING AND ITS DESIGNS ARE PROPERTY OF AVW EQUIPMENT CO. &
IT IS NOT TO BE USED OR REPRODUCED WITHOUT THE PERMISSION FROM AVW CO.

| DRAWN BY        | Ljubomir                                        | CUSTOME   | R: Tommy's Car Wash             |                |
|-----------------|-------------------------------------------------|-----------|---------------------------------|----------------|
| CHECKED BY      |                                                 | PROJECT:  | Tommy's CW Tire Shine           |                |
| QTY             |                                                 | DESCRIPT  | ION: Push Bar Assembly [Driver] |                |
| RELEASE<br>DATE | 7/13/2021                                       | PART NUM  | IBER: TB3AAA                    | REV#           |
|                 | NCHES & PROVIDED PRIOR<br>TMENTS, UNLESS NOTED. | SIZE<br>A | EST WEIGHT:                     | SHEET 19 of 42 |