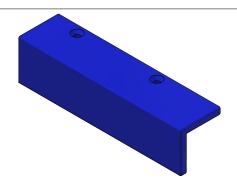

TB3AABA - Base Frame for Brush Drive Assembly [Driver - Hyd.]

| OH WASH   | AVW EQUIPMENT CO., INC.<br>105 S. 9TH AVENUE<br>MAYWOOD, IL 60153<br>Tel: 708-343-7738 Fax: 708-343-9065<br>WWW.AVWEQUIPMENT.COM |
|-----------|----------------------------------------------------------------------------------------------------------------------------------|
| - COMPANY | PROPRIETARY NOTE -                                                                                                               |
|           | ESIGNS ARE PROPERTY OF AVW EQUIPMENT CO. & RODUCED WITHOUT THE PERMISSION FROM AVW CO.                                           |

|   | DRAWN BY                                                                      | Ljubomir          | CUSTOME                        | CUSTOMER: Tommy's Car Wash                                       |                |  |  |  |
|---|-------------------------------------------------------------------------------|-------------------|--------------------------------|------------------------------------------------------------------|----------------|--|--|--|
|   | CHECKED BY                                                                    |                   | PROJECT: Tommy's CW Tire Shine |                                                                  |                |  |  |  |
|   | QTY                                                                           |                   | DESCRIPT                       | DESCRIPTION: Base Frame for Brush Drive Assembly [Driver - Hyd.] |                |  |  |  |
|   | RELEASE<br>DATE                                                               | 7/13/2021         | PART NUMBER: TB3AABA           |                                                                  | REV#           |  |  |  |
|   | DIMENSION ARE IN INCHES & PROVIDED PRIOR TO SURFACE TREATMENTS, UNLESS NOTED. |                   | SIZE<br><b>A</b>               | EST WEIGHT:                                                      | SHEET 11 of 42 |  |  |  |
| _ |                                                                               | 4 5 4 5 4 4 44 55 |                                |                                                                  |                |  |  |  |

PATH:L:\Libraries\Productivity\Tire Washer\Brush Drive Assembly\Hydraulic\Parts\TB3AABA - Base Frame for Brush Drive Assembly [Driver - Hyd.].iam

| ITEM                                                                                                                 | QTY | DESCRIPTION                                     | PART NUMBER            |
|----------------------------------------------------------------------------------------------------------------------|-----|-------------------------------------------------|------------------------|
| 1                                                                                                                    | 4   | Square Bolt - 3/8"-16 x 3/4" L                  | SB3816075              |
| 2                                                                                                                    | 1   | Sheet Metal [18 Ga.] 1 7/8" x 2 7/8"            | PLSS18GX0188X0288X0H   |
| 3                                                                                                                    | 1   | Plate #3/16" x 2" x 3" LG.                      | TB3AABAB               |
| 4 1 Plate for the Base Frame [Hydraulic][Passenger] 5 1 Sq. Tub. Assem. 3-1/2" x 12" 6 1 Unistrut 1/2" x 1-1/2" x 4" |     | Plate for the Base Frame [Hydraulic][Passenger] | TB3BABAA               |
|                                                                                                                      |     | TB3AAAA                                         |                        |
|                                                                                                                      |     | UN050150400                                     |                        |
| 7                                                                                                                    | 1   | Rct.Tubing [7 Ga.] 2" x 3" x 7" LG.             | RCTSS07GX200X300X00700 |