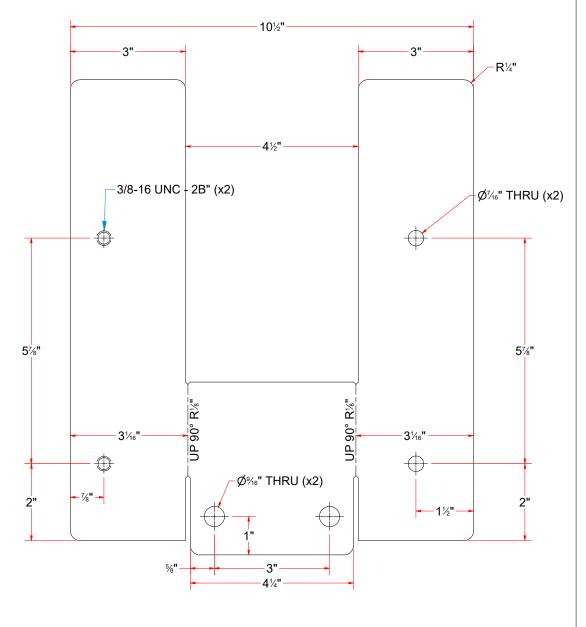

TB3AABAA - Plate for the Base Frame [Hydraulic][Driver]

PATH:L:\Libraries\Productivity\Tire Washer\Brush Drive Assembly\Hydraulic\Parts\TB3AABAA - Plate for the Base Frame [Hydraulic].ipt

|                            | 105 S. 9TH AVENUE<br>MAYWOOD, IL 60153<br>Tel: 708-343-7738 Fax: 708-343-9065 | CHECKED BY              |                                                  | PROJECT:  | :Tommy's CW Tire Shine                     |                |
|----------------------------|-------------------------------------------------------------------------------|-------------------------|--------------------------------------------------|-----------|--------------------------------------------|----------------|
| WASH                       | WWW.AVWEQUIPMENT.COM                                                          | QTY                     |                                                  | DESCRIPT  | rion: Plate for the Base Frame [Hydraulion | c][Passenger]  |
|                            | Y PROPRIETARY NOTE - DESIGNS ARE PROPERTY OF AVW EQUIPMENT CO. &              | RELEASE<br>DATE         | 7/13/2021                                        | PART NUM  | MBER: TB3BABAA                             | REV#           |
| IT IS NOT TO BE USED OR RE | PRODUCED WITHOUT THE PERMISSION FROM AVW CO.                                  |                         | NCHES & PROVIDED PRIOR<br>ATMENTS, UNLESS NOTED. | SIZE<br>A | EST WEIGHT:                                | SHEET 14 of 42 |
| PATH:L:\Libraries\Produc   | tivity\Tire Washer\Brush Drive Assembly\Hydraulic\Pa                          | rts\TB3BABAA - Plate fo | or the Base Frame [Hydraulic] int                |           |                                            |                |