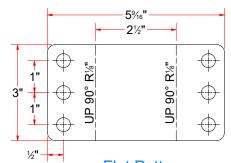

### TB3AAAAB - Bearing Support Plate [Driver]

### TB3BAAAB - Bearing Support Plate [Passenger]

Flat Pattern

AVW EQUIPMENT CO., INC. 105 S. 9TH AVENUE MAYWOOD, IL 60153 Tel: 708-343-7738 Fax: 708-343-9065 WWW.AVWEQUIPMENT.COM

- COMPANY PROPRIETARY NOTE THIS DRAWING AND ITS DESIGNS ARE PROPERTY OF AVW EQUIPMENT CO. &
IT IS NOT TO BE USED OR REPRODUCED WITHOUT THE PERMISSION FROM AVW CO.