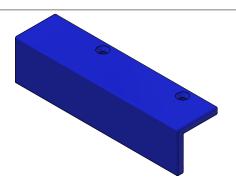

### TB3AABC - Rear Bumper 12" LG. [Driver]

### TB3BABC - Rear Bumper 12" LG. [Passenger]

AVW EQUIPMENT CO., INC. 105 S. 9TH AVENUE MAYWOOD, IL 60153 Tel: 708-343-7738 Fax: 708-343-9065 WWW.AVWEQUIPMENT.COM

- COMPANY PROPRIETARY NOTE THIS DRAWING AND ITS DESIGNS ARE PROPERTY OF AVW EQUIPMENT CO. &
IT IS NOT TO BE USED OR REPRODUCED WITHOUT THE PERMISSION FROM AVW CO.

|                                                                               | DRAWN BY        | Ljubomir  | CUSTOME                                   | CUSTOMER: Tommy's Car Wash |      |  |  |
|-------------------------------------------------------------------------------|-----------------|-----------|-------------------------------------------|----------------------------|------|--|--|
|                                                                               | CHECKED BY      |           | PROJECT:                                  | Tommy's CW Tire Shine      |      |  |  |
|                                                                               | QTY             |           | DESCRIPTION: Rear Bumper 12" LG. [Driver] |                            |      |  |  |
|                                                                               | RELEASE<br>DATE | 7/13/2021 | PART NUM                                  | BER: TB3AABC               | REV# |  |  |
| DIMENSION ARE IN INCHES & PROVIDED PRIOR TO SURFACE TREATMENTS, UNLESS NOTED. |                 | SIZE<br>A | EST WEIGHT:                               | SHEET 17 of 42             |      |  |  |

PATH:L:\Libraries\Productivity\Tire Washer\Brush Drive Assembly\Hydraulic\Parts\TB3AABC - Bumper Plate [Hyd. M. Mount] [Driver].ipt

TB3AABB - Rear Exit Cover [Driver]