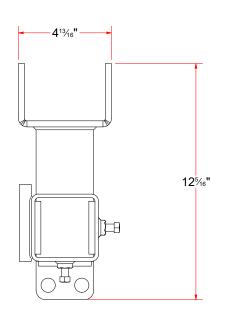

TB3AABA - Base Frame for Brush Drive Assembly [Driver - Hyd.]

| OH WASH   | AVW EQUIPMENT CO., INC.<br>105 S. 9TH AVENUE<br>MAYWOOD, IL 60153<br>Tel: 708-343-7738 Fax: 708-343-9065<br>WWW.AVWEQUIPMENT.COM |
|-----------|----------------------------------------------------------------------------------------------------------------------------------|
| - COMPANY | PROPRIETARY NOTE -                                                                                                               |
|           | ESIGNS ARE PROPERTY OF AVW EQUIPMENT CO. & RODUCED WITHOUT THE PERMISSION FROM AVW CO.                                           |

|   | DRAWN BY                                                                      | Ljubomir          | CUSTOME                        | CUSTOMER: Tommy's Car Wash                                       |                |  |  |  |
|---|-------------------------------------------------------------------------------|-------------------|--------------------------------|------------------------------------------------------------------|----------------|--|--|--|
|   | CHECKED BY                                                                    |                   | PROJECT: Tommy's CW Tire Shine |                                                                  |                |  |  |  |
|   | QTY                                                                           |                   | DESCRIPT                       | DESCRIPTION: Base Frame for Brush Drive Assembly [Driver - Hyd.] |                |  |  |  |
|   | RELEASE<br>DATE                                                               | 7/13/2021         | PART NUMBER: TB3AABA           |                                                                  | REV#           |  |  |  |
|   | DIMENSION ARE IN INCHES & PROVIDED PRIOR TO SURFACE TREATMENTS, UNLESS NOTED. |                   | SIZE<br><b>A</b>               | EST WEIGHT:                                                      | SHEET 11 of 42 |  |  |  |
| _ |                                                                               | 4 5 4 5 4 4 44 55 |                                |                                                                  |                |  |  |  |