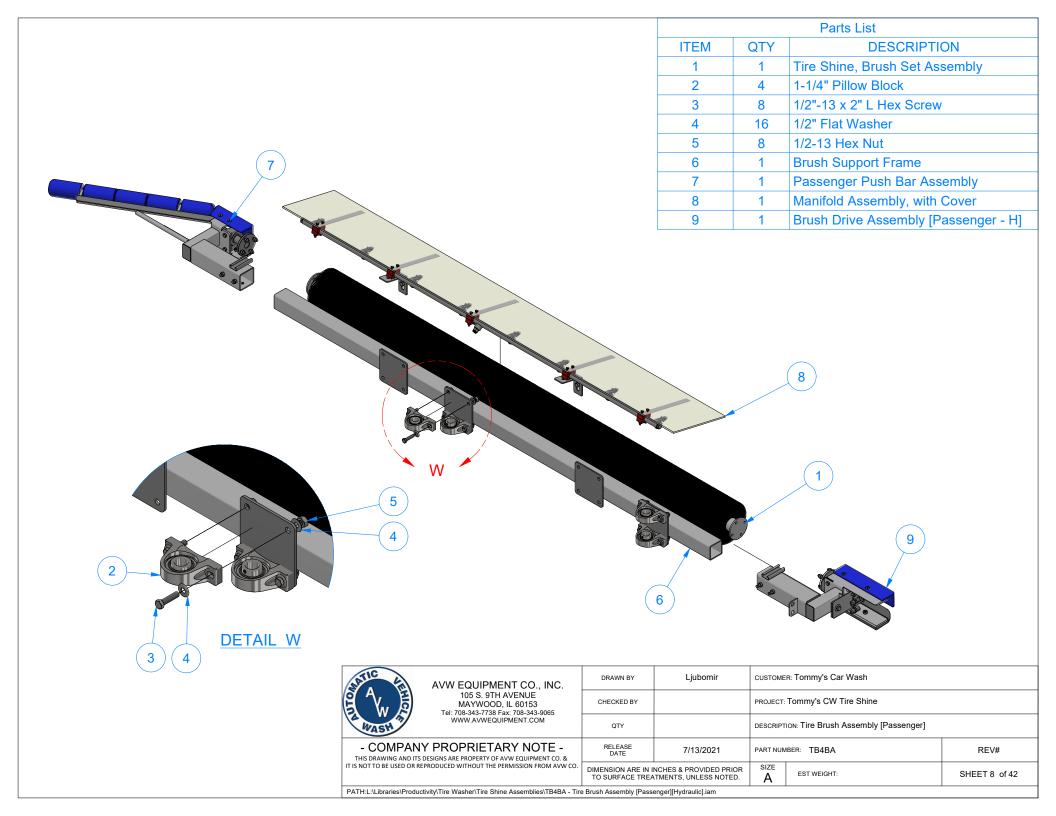

## TB4AA - Tire Brush Assembly [Driver]

| MATIC 4                    | AVW EQUIPMENT CO., INC.  105 S. 9TH AVENUE MAYWOOD, IL 60153 Tel: 708-343-7738 Fax: 708-343-9065 WWW.AVWEQUIPMENT.COM  Y PROPRIETARY NOTE - DESIGNS ARE PROPERTY OF AVW EQUIPMENT CO. & | DRAWN BY              | Ljubomir                                        | CUSTOME   | er: Tommy's Car Wash              |               |  |
|----------------------------|-----------------------------------------------------------------------------------------------------------------------------------------------------------------------------------------|-----------------------|-------------------------------------------------|-----------|-----------------------------------|---------------|--|
|                            |                                                                                                                                                                                         | CHECKED BY            |                                                 | PROJECT:  | PROJECT: Tommy's CW Tire Shine    |               |  |
| WASH                       |                                                                                                                                                                                         | QTY                   |                                                 | DESCRIPT  | пол: Tire Brush Assembly [Driver] |               |  |
|                            |                                                                                                                                                                                         | RELEASE<br>DATE       | 7/13/2021                                       | PART NUM  | MBER: TB4AA                       | REV#          |  |
| IT IS NOT TO BE USED OR RE | PRODUCED WITHOUT THE PERMISSION FROM AVW CO.                                                                                                                                            |                       | NCHES & PROVIDED PRIOR<br>TMENTS, UNLESS NOTED. | SIZE<br>A | EST WEIGHT:                       | SHEET 5 of 42 |  |
| DATH: Ulibrarias Dradus    | stivity)Tira (Macharl Tira China Assamblica)TD4AA Tira                                                                                                                                  | Bruch Assembly (Drive | rl[Hudroulia] iam                               |           |                                   |               |  |

PATH:L:\Libraries\Productivity\Tire Washer\Tire Shine Assemblies\TB4AA - Tire Brush Assembly [Driver][Hydraulic].iam