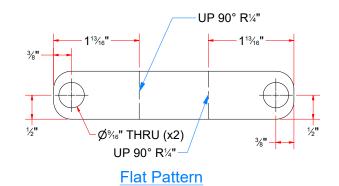

### TB3AAAAB - Bearing Support Plate [Driver]

### TB3BAAAB - Bearing Support Plate [Passenger]

Flat Pattern

AVW EQUIPMENT CO., INC. 105 S. 9TH AVENUE MAYWOOD, IL 60153 Tel: 708-343-7738 Fax: 708-343-9065 WWW.AVWEQUIPMENT.COM

- COMPANY PROPRIETARY NOTE THIS DRAWING AND ITS DESIGNS ARE PROPERTY OF AVW EQUIPMENT CO. &
IT IS NOT TO BE USED OR REPRODUCED WITHOUT THE PERMISSION FROM AVW CO.