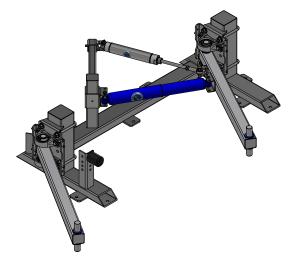

## TB4 - Tire Dressing Applicator [Hydraulic]

AVW EQUIPMENT CO., INC. 105 S. 9TH AVENUE MAYWOOD, IL 60153 Tel: 708-343-7738 Fax: 708-343-9065 WWW.AVWEQUIPMENT.COM

- COMPANY PROPRIETARY NOTE THIS DRAWING AND ITS DESIGNS ARE PROPERTY OF AVW EQUIPMENT CO. &
IT IS NOT TO BE USED OR REPRODUCED WITHOUT THE PERMISSION FROM AVW CO.

PATH:L:\Designs\Product Lines\Tire Washer\Tire Shine\T84 - Tire Dressing Applicator [Hydraulic]\T84 - Tire Dressing Applicator [Hydraulic].iam

| Parts List |     |                                           |  |  |  |  |
|------------|-----|-------------------------------------------|--|--|--|--|
| ITEM       | QTY | DESCRIPTION                               |  |  |  |  |
| 1          | 1   | Tire Dressing Applicator [Driver Side]    |  |  |  |  |
| 2          | 1   | Tire Dressing Applicator [Passenger Side] |  |  |  |  |