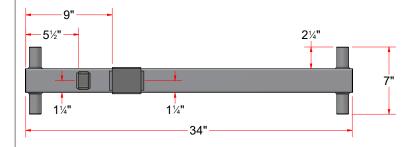

## TB3AAA - Push Bar Assembly [Driver]

| 105 S. 9TH AVENUE       | MAYWOOD, IL 60153 | Tel: 708-343-7738 Fax: 708-343-9065 | WWW.AVWEQUIPMENT.COM                | WASH                                                                          |                                                                               |
|-------------------------|-------------------|-------------------------------------|-------------------------------------|-------------------------------------------------------------------------------|-------------------------------------------------------------------------------|
| AVW EQUIPMENT CO., INC. | 105 S. 9TH AVENUE | 105 S. 9TH AVENUE                   | 105 S. 9TH AVENUE MAYWOOD, IL 60153 | 105 S. 9TH AVENUE<br>MAYWOOD, IL 60153<br>Tel: 708-343-7738 Fax: 708-343-9065 | 105 S. 9TH AVENUE<br>MAYWOOD, IL 60153<br>Tel: 708-343-7738 Fax: 708-343-9065 |
|                         | 105 S. 9TH AVENUE |                                     | MAYWOOD, IL 60153                   | MAYWOOD, IL 60153<br>Tel: 708-343-7738 Fax: 708-343-9065                      | MAYWOOD, IL 60153<br>Tel: 708-343-7738 Fax: 708-343-9065                      |

- COMPANY PROPRIETARY NOTE THIS DRAWING AND ITS DESIGNS ARE PROPERTY OF AVW EQUIPMENT CO. &
IT IS NOT TO BE USED OR REPRODUCED WITHOUT THE PERMISSION FROM AVW CO.

| DRAWN BY        | Ljubomir                                        | CUSTOME   | R: Tommy's Car Wash             |                |
|-----------------|-------------------------------------------------|-----------|---------------------------------|----------------|
| CHECKED BY      |                                                 | PROJECT:  | Tommy's CW Tire Shine           |                |
| QTY             |                                                 | DESCRIPT  | ION: Push Bar Assembly [Driver] |                |
| RELEASE<br>DATE | 7/13/2021                                       | PART NUM  | IBER: TB3AAA                    | REV#           |
|                 | NCHES & PROVIDED PRIOR<br>TMENTS, UNLESS NOTED. | SIZE<br>A | EST WEIGHT:                     | SHEET 19 of 42 |

PATH:L:\Libraries\Productivity\Tire Washer\Push Bar Assembly\TB3AAA - Driver Push Bar Assembly.iam