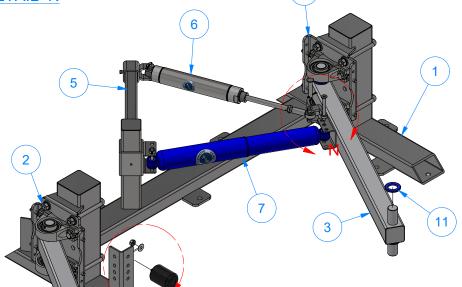

## TB3AAA - Push Bar Assembly [Driver]

| 105 S. 9TH AVENUE       | MAYWOOD, IL 60153 | Tel: 708-343-7738 Fax: 708-343-9065 | WWW.AVWEQUIPMENT.COM                | WASH                                                                          |                                                                               |
|-------------------------|-------------------|-------------------------------------|-------------------------------------|-------------------------------------------------------------------------------|-------------------------------------------------------------------------------|
| AVW EQUIPMENT CO., INC. | 105 S. 9TH AVENUE | 105 S. 9TH AVENUE                   | 105 S. 9TH AVENUE MAYWOOD, IL 60153 | 105 S. 9TH AVENUE<br>MAYWOOD, IL 60153<br>Tel: 708-343-7738 Fax: 708-343-9065 | 105 S. 9TH AVENUE<br>MAYWOOD, IL 60153<br>Tel: 708-343-7738 Fax: 708-343-9065 |
|                         | 105 S. 9TH AVENUE |                                     | MAYWOOD, IL 60153                   | MAYWOOD, IL 60153<br>Tel: 708-343-7738 Fax: 708-343-9065                      | MAYWOOD, IL 60153<br>Tel: 708-343-7738 Fax: 708-343-9065                      |

- COMPANY PROPRIETARY NOTE THIS DRAWING AND ITS DESIGNS ARE PROPERTY OF AVW EQUIPMENT CO. &
IT IS NOT TO BE USED OR REPRODUCED WITHOUT THE PERMISSION FROM AVW CO.

| DRAWN BY        | Ljubomir                                        | CUSTOME   | R: Tommy's Car Wash             |                |
|-----------------|-------------------------------------------------|-----------|---------------------------------|----------------|
| CHECKED BY      |                                                 | PROJECT:  | Tommy's CW Tire Shine           |                |
| QTY             |                                                 | DESCRIPT  | ION: Push Bar Assembly [Driver] |                |
| RELEASE<br>DATE | 7/13/2021                                       | PART NUM  | IBER: TB3AAA                    | REV#           |
|                 | NCHES & PROVIDED PRIOR<br>TMENTS, UNLESS NOTED. | SIZE<br>A | EST WEIGHT:                     | SHEET 19 of 42 |

PATH:L:\Libraries\Productivity\Tire Washer\Push Bar Assembly\TB3AAA - Driver Push Bar Assembly.iam