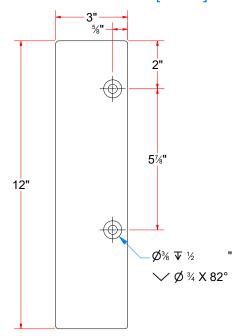

TB3AABA - Base Frame for Brush Drive Assembly [Driver - Hyd.]

| OH WASH   | AVW EQUIPMENT CO., INC.<br>105 S. 9TH AVENUE<br>MAYWOOD, IL 60153<br>Tel: 708-343-7738 Fax: 708-343-9065<br>WWW.AVWEQUIPMENT.COM |
|-----------|----------------------------------------------------------------------------------------------------------------------------------|
| - COMPANY | PROPRIETARY NOTE -                                                                                                               |
|           | ESIGNS ARE PROPERTY OF AVW EQUIPMENT CO. & RODUCED WITHOUT THE PERMISSION FROM AVW CO.                                           |

|   | DRAWN BY                                                                      | Ljubomir          | CUSTOME                        | CUSTOMER: Tommy's Car Wash                                       |                |  |  |  |
|---|-------------------------------------------------------------------------------|-------------------|--------------------------------|------------------------------------------------------------------|----------------|--|--|--|
|   | CHECKED BY                                                                    |                   | PROJECT: Tommy's CW Tire Shine |                                                                  |                |  |  |  |
|   | QTY                                                                           |                   | DESCRIPT                       | DESCRIPTION: Base Frame for Brush Drive Assembly [Driver - Hyd.] |                |  |  |  |
|   | RELEASE<br>DATE                                                               | 7/13/2021         | PART NUMBER: TB3AABA           |                                                                  | REV#           |  |  |  |
|   | DIMENSION ARE IN INCHES & PROVIDED PRIOR TO SURFACE TREATMENTS, UNLESS NOTED. |                   | SIZE<br><b>A</b>               | EST WEIGHT:                                                      | SHEET 11 of 42 |  |  |  |
| _ |                                                                               | 4 5 4 5 4 4 44 55 |                                |                                                                  |                |  |  |  |

PATH:L:\Libraries\Productivity\Tire Washer\Brush Drive Assembly\Hydraulic\Parts\TB3AABA - Base Frame for Brush Drive Assembly [Driver - Hyd.].iam

| ITEM                                                                                                                 | QTY | DESCRIPTION                                     | PART NUMBER            |
|----------------------------------------------------------------------------------------------------------------------|-----|-------------------------------------------------|------------------------|
| 1                                                                                                                    | 4   | Square Bolt - 3/8"-16 x 3/4" L                  | SB3816075              |
| 2                                                                                                                    | 1   | Sheet Metal [18 Ga.] 1 7/8" x 2 7/8"            | PLSS18GX0188X0288X0H   |
| 3                                                                                                                    | 1   | Plate #3/16" x 2" x 3" LG.                      | TB3AABAB               |
| 4 1 Plate for the Base Frame [Hydraulic][Passenger] 5 1 Sq. Tub. Assem. 3-1/2" x 12" 6 1 Unistrut 1/2" x 1-1/2" x 4" |     | Plate for the Base Frame [Hydraulic][Passenger] | TB3BABAA               |
|                                                                                                                      |     | TB3AAAA                                         |                        |
|                                                                                                                      |     | UN050150400                                     |                        |
| 7                                                                                                                    | 1   | Rct.Tubing [7 Ga.] 2" x 3" x 7" LG.             | RCTSS07GX200X300X00700 |