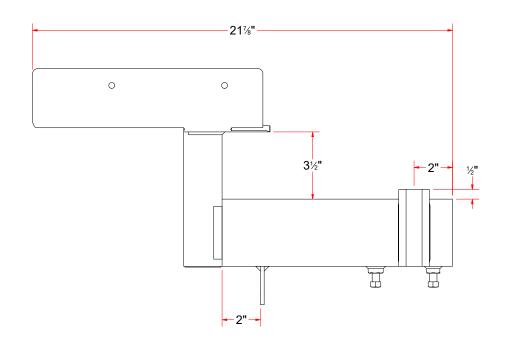

TB3AABA - Base Frame for Brush Drive Assembly [Driver - Hyd.]

| OH WASH   | AVW EQUIPMENT CO., INC.<br>105 S. 9TH AVENUE<br>MAYWOOD, IL 60153<br>Tel: 708-343-7738 Fax: 708-343-9065<br>WWW.AVWEQUIPMENT.COM |
|-----------|----------------------------------------------------------------------------------------------------------------------------------|
| - COMPANY | PROPRIETARY NOTE -                                                                                                               |
|           | ESIGNS ARE PROPERTY OF AVW EQUIPMENT CO. & RODUCED WITHOUT THE PERMISSION FROM AVW CO.                                           |

|   | DRAWN BY                                                                      | Ljubomir          | CUSTOME                        | CUSTOMER: Tommy's Car Wash                                       |                |  |  |  |
|---|-------------------------------------------------------------------------------|-------------------|--------------------------------|------------------------------------------------------------------|----------------|--|--|--|
|   | CHECKED BY                                                                    |                   | PROJECT: Tommy's CW Tire Shine |                                                                  |                |  |  |  |
|   | QTY                                                                           |                   | DESCRIPT                       | DESCRIPTION: Base Frame for Brush Drive Assembly [Driver - Hyd.] |                |  |  |  |
|   | RELEASE<br>DATE                                                               | 7/13/2021         | PART NUMBER: TB3AABA           |                                                                  | REV#           |  |  |  |
|   | DIMENSION ARE IN INCHES & PROVIDED PRIOR TO SURFACE TREATMENTS, UNLESS NOTED. |                   | SIZE<br><b>A</b>               | EST WEIGHT:                                                      | SHEET 11 of 42 |  |  |  |
| _ |                                                                               | 4 5 4 5 4 4 44 55 |                                |                                                                  |                |  |  |  |