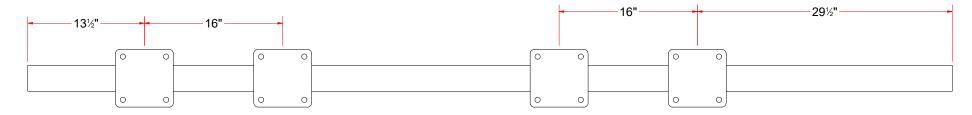

|      | Parts List                                                                          |                                      |                        |  |  |  |  |
|------|-------------------------------------------------------------------------------------|--------------------------------------|------------------------|--|--|--|--|
| ITEM | QTY                                                                                 | DESCRIPTION                          | PART NUMBER            |  |  |  |  |
| 9    | 4                                                                                   | Square Bolt - 3/8"-16 x 3/4" L       | SB3816075              |  |  |  |  |
| 15   | 1                                                                                   | Sheet Metal [18 Ga.] 1 7/8" x 2 7/8" | PLSS18GX0188X0288X0H   |  |  |  |  |
| 19   | 1                                                                                   | Plate #3/16" x 2" x 3" LG.           | TB3AABAB               |  |  |  |  |
| 20   | 20 1 Plate for the Base Frame [Hydraulic][Driver] 21 1 Sq. Tub. Assem. 3-1/2" x 12" |                                      | TB3AABAA               |  |  |  |  |
| 21   |                                                                                     |                                      | TB3AAAA                |  |  |  |  |
| 22   | 1                                                                                   | Unistrut 1/2" x 1-1/2" x 4"          | UN050150400            |  |  |  |  |
| 23   | 1                                                                                   | Rct.Tubing [7 Ga.] 2" x 3" x 7" LG.  | RCTSS07GX200X300X00700 |  |  |  |  |

TB3AABA - Base Frame for Brush Drive Assembly [Driver - Hyd.]

| OH WASH   | AVW EQUIPMENT CO., INC.<br>105 S. 9TH AVENUE<br>MAYWOOD, IL 60153<br>Tel: 708-343-7738 Fax: 708-343-9065<br>WWW.AVWEQUIPMENT.COM |
|-----------|----------------------------------------------------------------------------------------------------------------------------------|
| - COMPANY | PROPRIETARY NOTE -                                                                                                               |
|           | ESIGNS ARE PROPERTY OF AVW EQUIPMENT CO. & RODUCED WITHOUT THE PERMISSION FROM AVW CO.                                           |

|   | DRAWN BY                                                                      | Ljubomir          | CUSTOME                        | CUSTOMER: Tommy's Car Wash                                       |                |  |  |  |
|---|-------------------------------------------------------------------------------|-------------------|--------------------------------|------------------------------------------------------------------|----------------|--|--|--|
|   | CHECKED BY                                                                    |                   | PROJECT: Tommy's CW Tire Shine |                                                                  |                |  |  |  |
|   | QTY                                                                           |                   | DESCRIPT                       | DESCRIPTION: Base Frame for Brush Drive Assembly [Driver - Hyd.] |                |  |  |  |
|   | RELEASE<br>DATE                                                               | 7/13/2021         | PART NUMBER: TB3AABA           |                                                                  | REV#           |  |  |  |
|   | DIMENSION ARE IN INCHES & PROVIDED PRIOR TO SURFACE TREATMENTS, UNLESS NOTED. |                   | SIZE<br><b>A</b>               | EST WEIGHT:                                                      | SHEET 11 of 42 |  |  |  |
| _ |                                                                               | 4 5 4 5 4 4 44 55 |                                |                                                                  |                |  |  |  |