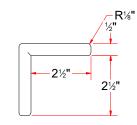

### TB3AABC - Rear Bumper 12" LG. [Driver]

### TB3BABC - Rear Bumper 12" LG. [Passenger]

AVW EQUIPMENT CO., INC. 105 S. 9TH AVENUE MAYWOOD, IL 60153 Tel: 708-343-7738 Fax: 708-343-9065 WWW.AVWEQUIPMENT.COM

- COMPANY PROPRIETARY NOTE THIS DRAWING AND ITS DESIGNS ARE PROPERTY OF AVW EQUIPMENT CO. &
IT IS NOT TO BE USED OR REPRODUCED WITHOUT THE PERMISSION FROM AVW CO.

|                                                                               | DRAWN BY        | Ljubomir  | CUSTOME                                   | CUSTOMER: Tommy's Car Wash |      |  |  |
|-------------------------------------------------------------------------------|-----------------|-----------|-------------------------------------------|----------------------------|------|--|--|
|                                                                               | CHECKED BY      |           | PROJECT:                                  | Tommy's CW Tire Shine      |      |  |  |
|                                                                               | QTY             |           | DESCRIPTION: Rear Bumper 12" LG. [Driver] |                            |      |  |  |
|                                                                               | RELEASE<br>DATE | 7/13/2021 | PART NUM                                  | BER: TB3AABC               | REV# |  |  |
| DIMENSION ARE IN INCHES & PROVIDED PRIOR TO SURFACE TREATMENTS, UNLESS NOTED. |                 | SIZE<br>A | EST WEIGHT:                               | SHEET 17 of 42             |      |  |  |

PATH:L:\Libraries\Productivity\Tire Washer\Brush Drive Assembly\Hydraulic\Parts\TB3AABC - Bumper Plate [Hyd. M. Mount] [Driver].ipt

TB3AABB - Rear Exit Cover [Driver]