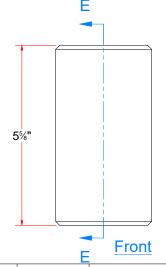

TB3AAADB Middle Roller 3" OD. x 13/16" ID. x 5 5/8" LG.

AVW EQUIPMENT CO., INC. 105 S. 9TH AVENUE MAYWOOD, IL 60153 Tel: 708-343-7738 Fax: 708-343-9065 WWW.AVWEQUIPMENT.COM

- COMPANY PROPRIETARY NOTE THIS DRAWING AND ITS DESIGNS ARE PROPERTY OF AVW EQUIPMENT CO. &
IT IS NOT TO BE USED OR REPRODUCED WITHOUT THE PERMISSION FROM AVW CO

|    | Е               |                                                 |                  | SECTION L-L           |                |
|----|-----------------|-------------------------------------------------|------------------|-----------------------|----------------|
|    | DRAWN BY        | Ljubomir                                        | CUSTOME          | R: Tommy's Car Wash   |                |
|    | CHECKED BY      |                                                 | PROJECT:         | Tommy's CW Tire Shine |                |
|    | QTY             |                                                 | DESCRIPT         | ION: Roller Guide Set |                |
|    | RELEASE<br>DATE | 7/13/2021                                       | PART NUM         | IBER: TB3AAAD         | REV#           |
| 0. |                 | NCHES & PROVIDED PRIOR<br>TMENTS, UNLESS NOTED. | SIZE<br><b>A</b> | EST WEIGHT:           | SHEET 26 of 42 |