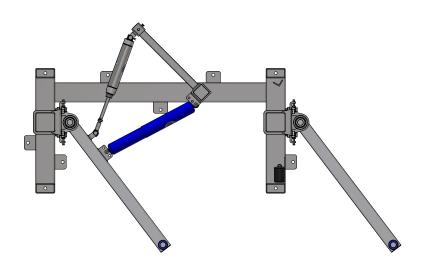

## TB4 - Tire Dressing Applicator [Hydraulic]

AVW EQUIPMENT CO., INC. 105 S. 9TH AVENUE MAYWOOD, IL 60153 Tel: 708-343-7738 Fax: 708-343-9065 WWW.AVWEQUIPMENT.COM

- COMPANY PROPRIETARY NOTE THIS DRAWING AND ITS DESIGNS ARE PROPERTY OF AVW EQUIPMENT CO. &
IT IS NOT TO BE USED OR REPRODUCED WITHOUT THE PERMISSION FROM AVW CO.

PATH:L:\Designs\Product Lines\Tire Washer\Tire Shine\T84 - Tire Dressing Applicator [Hydraulic]\T84 - Tire Dressing Applicator [Hydraulic].iam

| Parts List |     |                                           |  |  |  |  |
|------------|-----|-------------------------------------------|--|--|--|--|
| ITEM       | QTY | DESCRIPTION                               |  |  |  |  |
| 1          | 1   | Tire Dressing Applicator [Driver Side]    |  |  |  |  |
| 2          | 1   | Tire Dressing Applicator [Passenger Side] |  |  |  |  |