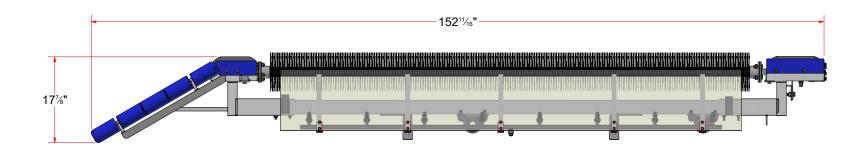

## TB4 - Tire Dressing Applicator [Hydraulic]

AVW EQUIPMENT CO., INC. 105 S. 9TH AVENUE MAYWOOD, IL 60153 Tel: 708-343-7738 Fax: 708-343-9065 WWW.AVWEQUIPMENT.COM

- COMPANY PROPRIETARY NOTE THIS DRAWING AND ITS DESIGNS ARE PROPERTY OF AVW EQUIPMENT CO. &
IT IS NOT TO BE USED OR REPRODUCED WITHOUT THE PERMISSION FROM AVW CO.

PATH:L:\Designs\Product Lines\Tire Washer\Tire Shine\T84 - Tire Dressing Applicator [Hydraulic]\T84 - Tire Dressing Applicator [Hydraulic].iam

| Parts List |     |                                           |  |  |  |  |
|------------|-----|-------------------------------------------|--|--|--|--|
| ITEM       | QTY | DESCRIPTION                               |  |  |  |  |
| 1          | 1   | Tire Dressing Applicator [Driver Side]    |  |  |  |  |
| 2          | 1   | Tire Dressing Applicator [Passenger Side] |  |  |  |  |