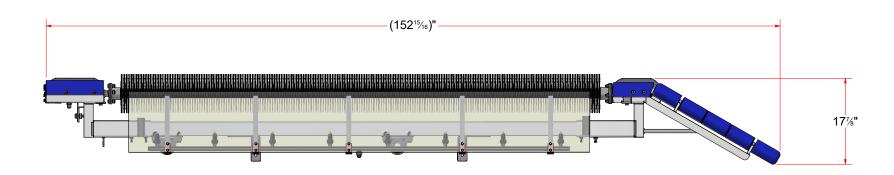

## TB4 - Tire Dressing Applicator [Hydraulic]

AVW EQUIPMENT CO., INC. 105 S. 9TH AVENUE MAYWOOD, IL 60153 Tel: 708-343-7738 Fax: 708-343-9065 WWW.AVWEQUIPMENT.COM

- COMPANY PROPRIETARY NOTE THIS DRAWING AND ITS DESIGNS ARE PROPERTY OF AVW EQUIPMENT CO. &
IT IS NOT TO BE USED OR REPRODUCED WITHOUT THE PERMISSION FROM AVW CO.

|    | DRAWN BY                                                                      | Ljubomir  | CUSTOME   | R: Tommy's Car Wash                       |               |
|----|-------------------------------------------------------------------------------|-----------|-----------|-------------------------------------------|---------------|
|    | CHECKED BY                                                                    |           | PROJECT:  | Tommy's CW Tire Shine                     |               |
|    | QTY                                                                           |           | DESCRIPT  | ION: Tire Dressing Applicator [Hydraulic] |               |
|    | RELEASE<br>DATE                                                               | 7/13/2021 | PART NUM  | BER: TB4                                  | REV#          |
| Э. | DIMENSION ARE IN INCHES & PROVIDED PRIOR TO SURFACE TREATMENTS, UNLESS NOTED. |           | SIZE<br>A | EST WEIGHT:                               | SHEET 1 of 42 |