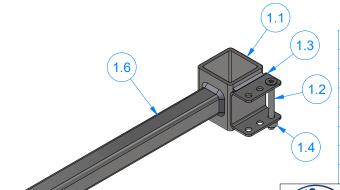

## TB4A - Tire Dressing Applicator [Driver Side]

| Parts List           |   |                                       |  |  |  |  |
|----------------------|---|---------------------------------------|--|--|--|--|
| ITEM QTY DESCRIPTION |   |                                       |  |  |  |  |
| 1                    | 1 | Tire Dressing Frame Assembly [Driver] |  |  |  |  |
| 2                    | 1 | Tire Brush Assembly [Driver]          |  |  |  |  |

## TB4AA - Tire Brush Assembly [Driver]

| MATIC 4                    | AVW EQUIPMENT CO., INC.  105 S. 9TH AVENUE MAYWOOD, IL 60153 Tel: 708-343-7738 Fax: 708-343-9065 WWW.AVWEQUIPMENT.COM  Y PROPRIETARY NOTE - DESIGNS ARE PROPERTY OF AVW EQUIPMENT CO. & | DRAWN BY              | Ljubomir                                        | CUSTOME   | er: Tommy's Car Wash              |               |  |
|----------------------------|-----------------------------------------------------------------------------------------------------------------------------------------------------------------------------------------|-----------------------|-------------------------------------------------|-----------|-----------------------------------|---------------|--|
|                            |                                                                                                                                                                                         | CHECKED BY            |                                                 | PROJECT:  | PROJECT: Tommy's CW Tire Shine    |               |  |
| WASH                       |                                                                                                                                                                                         | QTY                   |                                                 | DESCRIPT  | пол: Tire Brush Assembly [Driver] |               |  |
|                            |                                                                                                                                                                                         | RELEASE<br>DATE       | 7/13/2021                                       | PART NUM  | MBER: TB4AA                       | REV#          |  |
| IT IS NOT TO BE USED OR RE | PRODUCED WITHOUT THE PERMISSION FROM AVW CO.                                                                                                                                            |                       | NCHES & PROVIDED PRIOR<br>TMENTS, UNLESS NOTED. | SIZE<br>A | EST WEIGHT:                       | SHEET 5 of 42 |  |
| DATH: Ulibrarias Dradus    | stivity)Tira (Macharl Tira China Assamblica)TD4AA Tira                                                                                                                                  | Bruch Assembly (Drive | rl[Hudroulia] iam                               |           |                                   |               |  |

PATH:L:\Libraries\Productivity\Tire Washer\Tire Shine Assemblies\TB4AA - Tire Brush Assembly [Driver][Hydraulic].iam