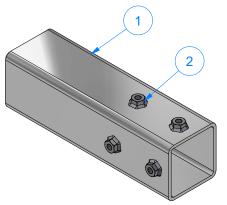

TB3AABA - Base Frame for Brush Drive Assembly [Driver - Hyd.]

| OH WASH   | AVW EQUIPMENT CO., INC.<br>105 S. 9TH AVENUE<br>MAYWOOD, IL 60153<br>Tel: 708-343-7738 Fax: 708-343-9065<br>WWW.AVWEQUIPMENT.COM |
|-----------|----------------------------------------------------------------------------------------------------------------------------------|
| - COMPANY | PROPRIETARY NOTE -                                                                                                               |
|           | ESIGNS ARE PROPERTY OF AVW EQUIPMENT CO. & RODUCED WITHOUT THE PERMISSION FROM AVW CO.                                           |

|   | DRAWN BY                                                                      | Ljubomir          | CUSTOME                        | CUSTOMER: Tommy's Car Wash                                       |                |  |  |  |
|---|-------------------------------------------------------------------------------|-------------------|--------------------------------|------------------------------------------------------------------|----------------|--|--|--|
|   | CHECKED BY                                                                    |                   | PROJECT: Tommy's CW Tire Shine |                                                                  |                |  |  |  |
|   | QTY                                                                           |                   | DESCRIPT                       | DESCRIPTION: Base Frame for Brush Drive Assembly [Driver - Hyd.] |                |  |  |  |
|   | RELEASE<br>DATE                                                               | 7/13/2021         | PART NUMBER: TB3AABA           |                                                                  | REV#           |  |  |  |
|   | DIMENSION ARE IN INCHES & PROVIDED PRIOR TO SURFACE TREATMENTS, UNLESS NOTED. |                   | SIZE<br><b>A</b>               | EST WEIGHT:                                                      | SHEET 11 of 42 |  |  |  |
| _ |                                                                               | 4 5 4 5 4 4 44 55 |                                |                                                                  |                |  |  |  |