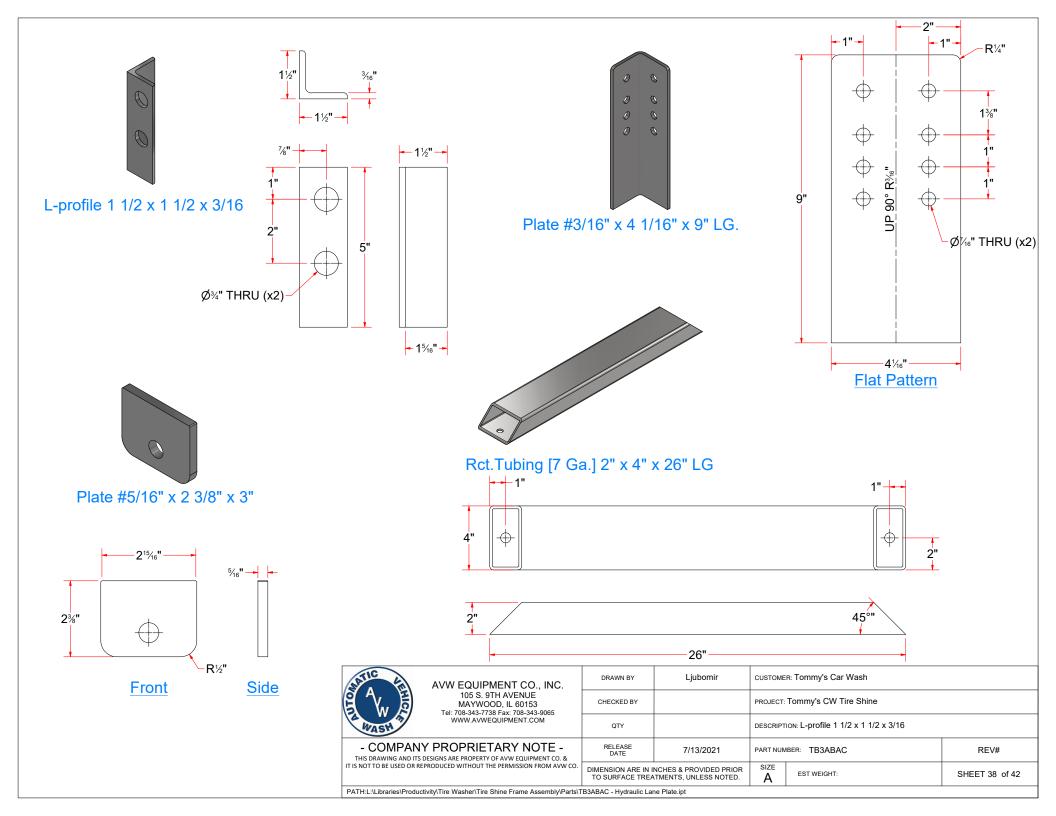

PATH:L:\Libraries\Productivity\Tire Washer\Push Bar Assembly\Parts\TB3AAAAA - Sq. Tubbing Assembly 3.5 in x 3-16 in x 12 in LG..iam

TB3AABF - Torque Plate #3/16" x 3 1/2" x 7 1/2" LG.

TB3AABD - Sheet Metal #7 Ga. x 3" x 4" LG.

| <ul> <li>COMPANY PROPRIETARY NOTE -</li> </ul>                         |
|------------------------------------------------------------------------|
| THIS DRAWING AND ITS DESIGNS ARE PROPERTY OF AVW EQUIPMENT CO. &       |
| IT IS NOT TO BE USED OR REPRODUCED WITHOUT THE PERMISSION FROM AVW CO. |

|        | DRAWN BY                                                                      | Ljubomir  | CUSTOMER: Tommy's Car Wash                             |              |                |  |  |
|--------|-------------------------------------------------------------------------------|-----------|--------------------------------------------------------|--------------|----------------|--|--|
|        | CHECKED BY                                                                    |           | PROJECT: Tommy's CW Tire Shine                         |              |                |  |  |
|        | QTY                                                                           |           | DESCRIPTION: Torque Plate #3/16" x 3 1/2" x 7 1/2" LG. |              |                |  |  |
|        | RELEASE<br>DATE                                                               | 7/13/2021 | PART NUM                                               | BER: TB3AABE | REV#           |  |  |
| ).<br> | DIMENSION ARE IN INCHES & PROVIDED PRIOR TO SURFACE TREATMENTS, UNLESS NOTED. |           | SIZE<br><b>A</b>                                       | EST WEIGHT:  | SHEET 16 of 42 |  |  |

PATH:L:\Libraries\Productivity\Tire Washer\Brush Drive Assembly\Hydraulic\Parts\TB3AABE - Torque Plate.ipt