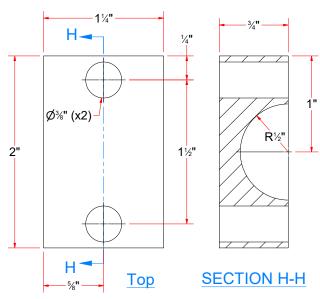

### TB3AAAAB - Bearing Support Plate [Driver]

### TB3BAAAB - Bearing Support Plate [Passenger]

Flat Pattern

AVW EQUIPMENT CO., INC. 105 S. 9TH AVENUE MAYWOOD, IL 60153 Tel: 708-343-7738 Fax: 708-343-9065 WWW.AVWEQUIPMENT.COM

- COMPANY PROPRIETARY NOTE THIS DRAWING AND ITS DESIGNS ARE PROPERTY OF AVW EQUIPMENT CO. &
IT IS NOT TO BE USED OR REPRODUCED WITHOUT THE PERMISSION FROM AVW CO.

| DRAWN BY        | Ljubomir                                           | CUSTOMER: Tommy's Car Wash         |                                                                                                                                                                                                                                                                                                                                                                                                                                                                                                                                                                                                                                                                                                                                                                                                                                                                                                                                                                                                                                                                                                                                                                                                                                                                                                                                                                                                                                                                                                                                                                                                                                                                                                                                                                                                                                                                                                                                                                                                                                                                                                                                |                                                                                                                                                                             |  |
|-----------------|----------------------------------------------------|------------------------------------|--------------------------------------------------------------------------------------------------------------------------------------------------------------------------------------------------------------------------------------------------------------------------------------------------------------------------------------------------------------------------------------------------------------------------------------------------------------------------------------------------------------------------------------------------------------------------------------------------------------------------------------------------------------------------------------------------------------------------------------------------------------------------------------------------------------------------------------------------------------------------------------------------------------------------------------------------------------------------------------------------------------------------------------------------------------------------------------------------------------------------------------------------------------------------------------------------------------------------------------------------------------------------------------------------------------------------------------------------------------------------------------------------------------------------------------------------------------------------------------------------------------------------------------------------------------------------------------------------------------------------------------------------------------------------------------------------------------------------------------------------------------------------------------------------------------------------------------------------------------------------------------------------------------------------------------------------------------------------------------------------------------------------------------------------------------------------------------------------------------------------------|-----------------------------------------------------------------------------------------------------------------------------------------------------------------------------|--|
| CHECKED BY      |                                                    | PROJECT:                           | Tommy's CW Tire Shine                                                                                                                                                                                                                                                                                                                                                                                                                                                                                                                                                                                                                                                                                                                                                                                                                                                                                                                                                                                                                                                                                                                                                                                                                                                                                                                                                                                                                                                                                                                                                                                                                                                                                                                                                                                                                                                                                                                                                                                                                                                                                                          |                                                                                                                                                                             |  |
| QTY             |                                                    | DESCRIPT                           | ION: Bearing Support Plate [Driver]                                                                                                                                                                                                                                                                                                                                                                                                                                                                                                                                                                                                                                                                                                                                                                                                                                                                                                                                                                                                                                                                                                                                                                                                                                                                                                                                                                                                                                                                                                                                                                                                                                                                                                                                                                                                                                                                                                                                                                                                                                                                                            |                                                                                                                                                                             |  |
| RELEASE<br>DATE | 7/13/2021                                          | PART NUM                           | BER: TB3AAAAB                                                                                                                                                                                                                                                                                                                                                                                                                                                                                                                                                                                                                                                                                                                                                                                                                                                                                                                                                                                                                                                                                                                                                                                                                                                                                                                                                                                                                                                                                                                                                                                                                                                                                                                                                                                                                                                                                                                                                                                                                                                                                                                  | REV#                                                                                                                                                                        |  |
|                 |                                                    | SIZE<br><b>A</b>                   | EST WEIGHT:                                                                                                                                                                                                                                                                                                                                                                                                                                                                                                                                                                                                                                                                                                                                                                                                                                                                                                                                                                                                                                                                                                                                                                                                                                                                                                                                                                                                                                                                                                                                                                                                                                                                                                                                                                                                                                                                                                                                                                                                                                                                                                                    | SHEET 23 of 42                                                                                                                                                              |  |
|                 | CHECKED BY  QTY  RELEASE DATE  DIMENSION ARE IN II | CHECKED BY  QTY  RELEASE 7/42/2024 | CHECKED BY  QTY  DESCRIPT  RELEASE 7/13/2021 PART NUM  DIMENSION ARE IN INCHES & PROVIDED PRIOR  JAMES 101 PART NUM  DIMENSION ARE IN INCHES & PROVIDED PRIOR  JAMES 101 PART NUM  A PROVIDED PRIOR  JAMES 101 PART NUM  A PROVIDED PRIOR  JAMES 101 PART NUM  A PROVIDED PRIOR  A PROVIDE | CHECKED BY  PROJECT: Tommy's CW Tire Shine  DESCRIPTION: Bearing Support Plate [Driver]  PART NUMBER: TB3AAAAB  DIMENSION ARE IN INCHES & PROVIDED PRIOR  SIZE  EST WEIGHT: |  |

PATH:L:\Libraries\Productivity\Tire Washer\Push Bar Assembly\Parts\TB3AAAAB - Bearing Support Plate [Driver].ipt

TB3AAAAA - Sq. Tub. Assem. 3-1/2" x 12"

TB3AAAAA - Sq. Tubing 3 1/2" x 3/16" x 12" LG.

|      |     | Parts List                          |                |
|------|-----|-------------------------------------|----------------|
| ITEM | QTY | DESCRIPTION                         | PART<br>NUMBER |
| 1    | 1   | Sq. Tubing 3 1/2" x 3/16" x 12" LG. | TB3AAAAAA      |
| 2    | 4   | 3/8"-16 18-8ss Heavy Hex Nut        | HHN3816        |