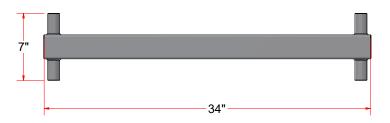

Ljubomir

Ø%6" THRU (x2)

-41/4"

CUSTOMER: Tommy's Car Wash

<del>-</del> 7/8" -

TB3AAAAA - Sq. Tub. Assem. 3-1/2" x 12"

| Parts List |     |                                     |             |  |  |  |
|------------|-----|-------------------------------------|-------------|--|--|--|
| ITEM       | QTY | DESCRIPTION                         | PART NUMBER |  |  |  |
| 1          | 1   | Sq. Tubing 3 1/2" x 3/16" x 12" LG. | ТВЗААААА    |  |  |  |
| 2          | 4   | 3/8"-16 18-8ss Heavy Hex Nut        | HHN3816     |  |  |  |