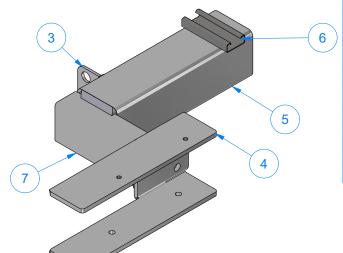

## TB4A - Tire Dressing Applicator [Driver Side]

| Parts List           |   |                                       |  |  |  |  |
|----------------------|---|---------------------------------------|--|--|--|--|
| ITEM QTY DESCRIPTION |   |                                       |  |  |  |  |
| 1                    | 1 | Tire Dressing Frame Assembly [Driver] |  |  |  |  |
| 2                    | 1 | Tire Brush Assembly [Driver]          |  |  |  |  |

## TB4B - Tire Dressing Applicator [Passenger Side]

| Parts List           |   |                                          |  |  |  |  |
|----------------------|---|------------------------------------------|--|--|--|--|
| ITEM QTY DESCRIPTION |   |                                          |  |  |  |  |
| 1                    | 1 | Tire Dressing Frame Assembly [Passenger] |  |  |  |  |
| 2                    | 1 | Tire Brush Assembly [Passenger]          |  |  |  |  |