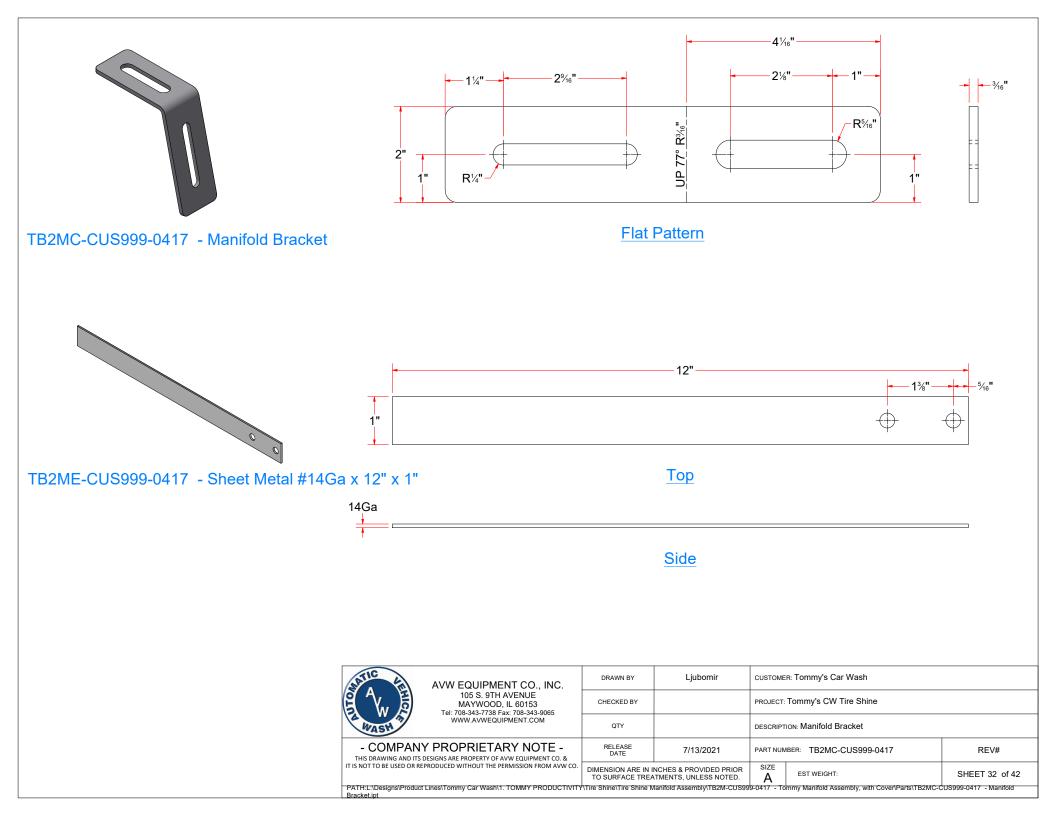

## TB4 - Tire Dressing Applicator [Hydraulic]

AVW EQUIPMENT CO., INC. 105 S. 9TH AVENUE MAYWOOD, IL 60153 Tel: 708-343-7738 Fax: 708-343-9065 WWW.AVWEQUIPMENT.COM

- COMPANY PROPRIETARY NOTE THIS DRAWING AND ITS DESIGNS ARE PROPERTY OF AVW EQUIPMENT CO. &
IT IS NOT TO BE USED OR REPRODUCED WITHOUT THE PERMISSION FROM AVW CO.

|    | DRAWN BY                                                                      | Ljubomir  | CUSTOME   | R: Tommy's Car Wash                       |               |
|----|-------------------------------------------------------------------------------|-----------|-----------|-------------------------------------------|---------------|
|    | CHECKED BY                                                                    |           | PROJECT:  | Tommy's CW Tire Shine                     |               |
|    | QTY                                                                           |           | DESCRIPT  | ION: Tire Dressing Applicator [Hydraulic] |               |
|    | RELEASE<br>DATE                                                               | 7/13/2021 | PART NUM  | BER: TB4                                  | REV#          |
| Э. | DIMENSION ARE IN INCHES & PROVIDED PRIOR TO SURFACE TREATMENTS, UNLESS NOTED. |           | SIZE<br>A | EST WEIGHT:                               | SHEET 1 of 42 |

PATH:L:\Designs\Product Lines\Tire Washer\Tire Shine\T84 - Tire Dressing Applicator [Hydraulic]\T84 - Tire Dressing Applicator [Hydraulic].iam

| Parts List |     |                                           |  |  |  |  |
|------------|-----|-------------------------------------------|--|--|--|--|
| ITEM       | QTY | DESCRIPTION                               |  |  |  |  |
| 1          | 1   | Tire Dressing Applicator [Driver Side]    |  |  |  |  |
| 2          | 1   | Tire Dressing Applicator [Passenger Side] |  |  |  |  |