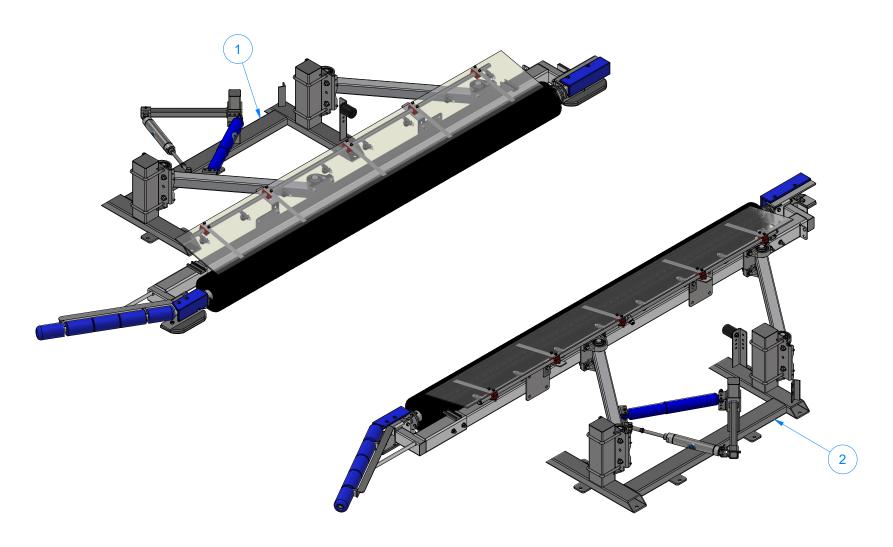

# AVW EQUIPMENT CO., INC. 105 S. 9TH AVENUE MAYWOOD, IL 60153 Tel: 708-343-7738 Fax: 708-343-9065 WWW.AVWEQUIPMENT.COM

- COMPANY PROPRIETARY NOTE THIS DRAWING AND ITS DESIGNS ARE PROPERTY OF AVW EQUIPMENT CO. &
IT IS NOT TO BE USED OR REPRODUCED WITHOUT THE PERMISSION FROM AVW CO.

|    | DRAWN BY        | Ljubomir                                        | CUSTOMER: Tommy's Car Wash                        |             |               |  |  |
|----|-----------------|-------------------------------------------------|---------------------------------------------------|-------------|---------------|--|--|
|    | CHECKED BY      |                                                 | PROJECT: Tommy's CW Tire Shine                    |             |               |  |  |
|    | QTY             |                                                 | DESCRIPTION: Tire Dressing Applicator [Hydraulic] |             |               |  |  |
|    | RELEASE<br>DATE | 7/13/2021                                       | PART NUM                                          | IBER: TB4   | REV#          |  |  |
| ). |                 | NCHES & PROVIDED PRIOR<br>TMENTS, UNLESS NOTED. | SIZE<br><b>A</b>                                  | EST WEIGHT: | SHEET 2 of 42 |  |  |

PATH:L:\Designs\Product Lines\Tire Washer\Tire Shine\TB4 - Tire Dressing Applicator [Hydraulic]\TB4 - Tire Dressing Applicator [Hydraulic].iam