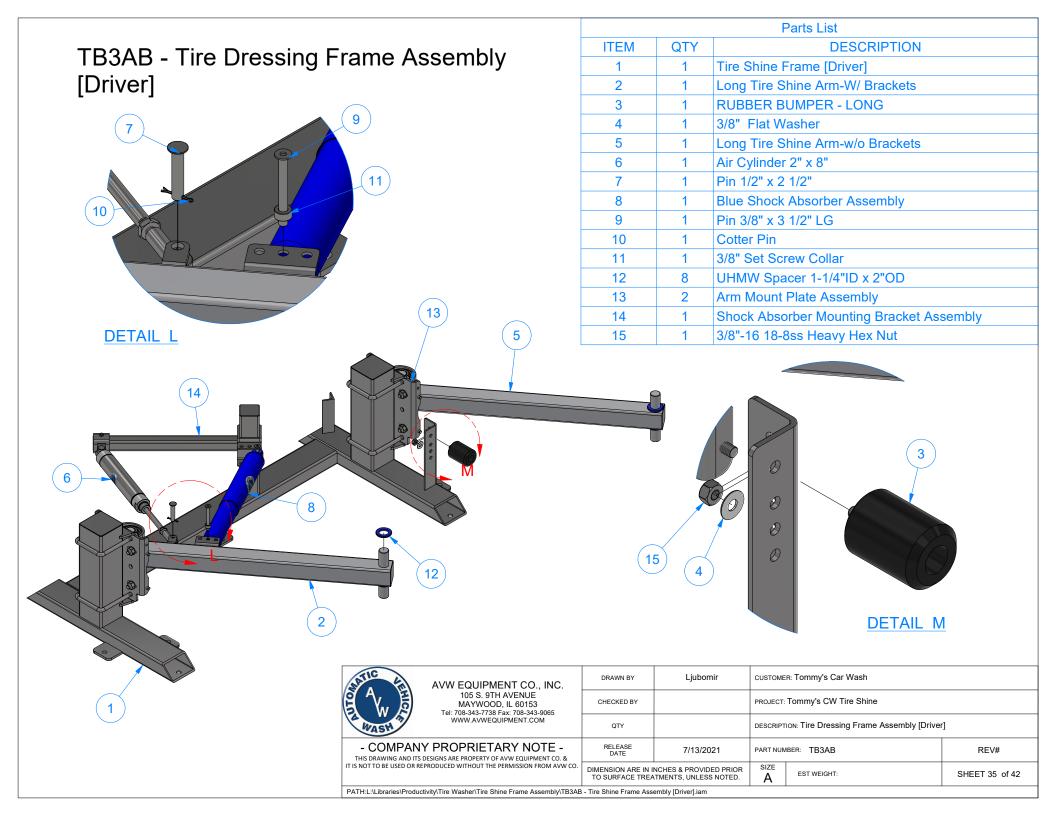

## TB3AAA - Push Bar Assembly [Driver]

| 105 S. 9TH AVENUE       | MAYWOOD, IL 60153 | Tel: 708-343-7738 Fax: 708-343-9065 | WWW.AVWEQUIPMENT.COM                | WASH                                                                          |                                                                               |
|-------------------------|-------------------|-------------------------------------|-------------------------------------|-------------------------------------------------------------------------------|-------------------------------------------------------------------------------|
| AVW EQUIPMENT CO., INC. | 105 S. 9TH AVENUE | 105 S. 9TH AVENUE                   | 105 S. 9TH AVENUE MAYWOOD, IL 60153 | 105 S. 9TH AVENUE<br>MAYWOOD, IL 60153<br>Tel: 708-343-7738 Fax: 708-343-9065 | 105 S. 9TH AVENUE<br>MAYWOOD, IL 60153<br>Tel: 708-343-7738 Fax: 708-343-9065 |
|                         | 105 S. 9TH AVENUE |                                     | MAYWOOD, IL 60153                   | MAYWOOD, IL 60153<br>Tel: 708-343-7738 Fax: 708-343-9065                      | MAYWOOD, IL 60153<br>Tel: 708-343-7738 Fax: 708-343-9065                      |

- COMPANY PROPRIETARY NOTE THIS DRAWING AND ITS DESIGNS ARE PROPERTY OF AVW EQUIPMENT CO. &
IT IS NOT TO BE USED OR REPRODUCED WITHOUT THE PERMISSION FROM AVW CO.

| DRAWN BY        | Ljubomir                                        | CUSTOME   | R: Tommy's Car Wash             |                |
|-----------------|-------------------------------------------------|-----------|---------------------------------|----------------|
| CHECKED BY      |                                                 | PROJECT:  | Tommy's CW Tire Shine           |                |
| QTY             |                                                 | DESCRIPT  | ION: Push Bar Assembly [Driver] |                |
| RELEASE<br>DATE | 7/13/2021                                       | PART NUM  | IBER: TB3AAA                    | REV#           |
|                 | NCHES & PROVIDED PRIOR<br>TMENTS, UNLESS NOTED. | SIZE<br>A | EST WEIGHT:                     | SHEET 19 of 42 |

PATH:L:\Libraries\Productivity\Tire Washer\Push Bar Assembly\TB3AAA - Driver Push Bar Assembly.iam