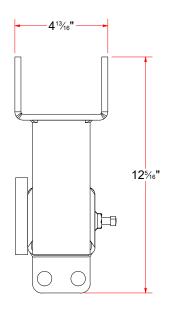

## TB4AA - Tire Brush Assembly [Driver]

| MATIC 4                    | AVW EQUIPMENT CO., INC.  105 S. 9TH AVENUE MAYWOOD, IL 60153 Tel: 708-343-7738 Fax: 708-343-9065 WWW.AVWEQUIPMENT.COM  Y PROPRIETARY NOTE - DESIGNS ARE PROPERTY OF AVW EQUIPMENT CO. & | DRAWN BY              | Ljubomir                                        | CUSTOME   | er: Tommy's Car Wash              |               |  |
|----------------------------|-----------------------------------------------------------------------------------------------------------------------------------------------------------------------------------------|-----------------------|-------------------------------------------------|-----------|-----------------------------------|---------------|--|
|                            |                                                                                                                                                                                         | CHECKED BY            |                                                 | PROJECT:  | PROJECT: Tommy's CW Tire Shine    |               |  |
| WASH                       |                                                                                                                                                                                         | QTY                   |                                                 | DESCRIPT  | пол: Tire Brush Assembly [Driver] |               |  |
|                            |                                                                                                                                                                                         | RELEASE<br>DATE       | 7/13/2021                                       | PART NUM  | MBER: TB4AA                       | REV#          |  |
| IT IS NOT TO BE USED OR RE | PRODUCED WITHOUT THE PERMISSION FROM AVW CO.                                                                                                                                            |                       | NCHES & PROVIDED PRIOR<br>TMENTS, UNLESS NOTED. | SIZE<br>A | EST WEIGHT:                       | SHEET 5 of 42 |  |
| DATH: Ulibrarias Dradus    | stivity)Tira (Macharl Tira China Assamblica)TD4AA Tira                                                                                                                                  | Bruch Assembly (Drive | rl[Hudroulia] iam                               |           |                                   |               |  |

PATH:L:\Libraries\Productivity\Tire Washer\Tire Shine Assemblies\TB4AA - Tire Brush Assembly [Driver][Hydraulic].iam