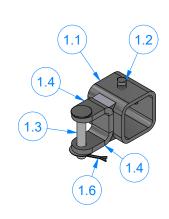

## TB4AA - Tire Brush Assembly [Driver]

| MATIC 4                    | AVW EQUIPMENT CO., INC.  105 S. 9TH AVENUE MAYWOOD, IL 60153 Tel: 708-343-7738 Fax: 708-343-9065 WWW.AVWEQUIPMENT.COM  Y PROPRIETARY NOTE - DESIGNS ARE PROPERTY OF AVW EQUIPMENT CO. & | DRAWN BY              | Ljubomir                                        | CUSTOME   | er: Tommy's Car Wash              |               |  |
|----------------------------|-----------------------------------------------------------------------------------------------------------------------------------------------------------------------------------------|-----------------------|-------------------------------------------------|-----------|-----------------------------------|---------------|--|
|                            |                                                                                                                                                                                         | CHECKED BY            |                                                 | PROJECT:  | PROJECT: Tommy's CW Tire Shine    |               |  |
| WASH                       |                                                                                                                                                                                         | QTY                   |                                                 | DESCRIPT  | пол: Tire Brush Assembly [Driver] |               |  |
|                            |                                                                                                                                                                                         | RELEASE<br>DATE       | 7/13/2021                                       | PART NUM  | MBER: TB4AA                       | REV#          |  |
| IT IS NOT TO BE USED OR RE | PRODUCED WITHOUT THE PERMISSION FROM AVW CO.                                                                                                                                            |                       | NCHES & PROVIDED PRIOR<br>TMENTS, UNLESS NOTED. | SIZE<br>A | EST WEIGHT:                       | SHEET 5 of 42 |  |
| DATH: Ulibrarias Dradus    | stivity)Tira (Macharl Tira China Assamblica)TD4AA Tira                                                                                                                                  | Bruch Assembly (Drive | rl[Hudroulia] iam                               |           |                                   |               |  |