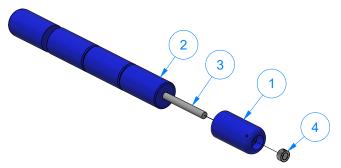

PATH:L:\Libraries\Productivity\Tire Washer\Push Bar Assembly\Parts\TB3AAAAA - Sq. Tubbing Assembly 3.5 in x 3-16 in x 12 in LG..iam

TB3AAADA Side Roller 3" OD. x 13/16" ID. x 5 5/8" LG.

|      | Parts List |                                                |                |  |  |  |  |  |
|------|------------|------------------------------------------------|----------------|--|--|--|--|--|
| ITEM | QTY        | DESCRIPTION                                    | PART<br>NUMBER |  |  |  |  |  |
| 1    | 2          | Side Roller 3" OD. x 13/16" ID. x 5 5/8" LG.   | TB3AAADA       |  |  |  |  |  |
| 2    | 3          | Middle Roller 3" OD. x 13/16" ID. x 5 5/8" LG. | TB3AAADB       |  |  |  |  |  |
| 3    | 1          | Shaft 3/4" D x 23 3/8" LG.                     | TB3AAADC       |  |  |  |  |  |
| 4    | 2          | 3_4 Set Screw Collar                           | SSC003         |  |  |  |  |  |

TB3AAADB Middle Roller 3" OD. x 13/16" ID. x 5 5/8" LG.

AVW EQUIPMENT CO., INC. 105 S. 9TH AVENUE MAYWOOD, IL 60153 Tel: 708-343-7738 Fax: 708-343-9065 WWW.AVWEQUIPMENT.COM

- COMPANY PROPRIETARY NOTE THIS DRAWING AND ITS DESIGNS ARE PROPERTY OF AVW EQUIPMENT CO. &
IT IS NOT TO BE USED OR REPRODUCED WITHOUT THE PERMISSION FROM AVW CO

|    | Е               |                                                 |                  | SECTION L-L           |                |
|----|-----------------|-------------------------------------------------|------------------|-----------------------|----------------|
|    | DRAWN BY        | Ljubomir                                        | CUSTOME          | R: Tommy's Car Wash   |                |
|    | CHECKED BY      |                                                 | PROJECT:         | Tommy's CW Tire Shine |                |
|    | QTY             |                                                 | DESCRIPT         | ION: Roller Guide Set |                |
|    | RELEASE<br>DATE | 7/13/2021                                       | PART NUM         | IBER: TB3AAAD         | REV#           |
| 0. |                 | NCHES & PROVIDED PRIOR<br>TMENTS, UNLESS NOTED. | SIZE<br><b>A</b> | EST WEIGHT:           | SHEET 26 of 42 |

PATH:L:\Libraries\Productivity\Tire Washer\Push Bar Assembly\Parts\TB3AAAD - Roller Guide Set.iam

PATH:L:\Libraries\Productivity\Tire Washer\Push Bar Assembly\Parts\TB3AAAC - Top Plastic Cover [Driver].ipt