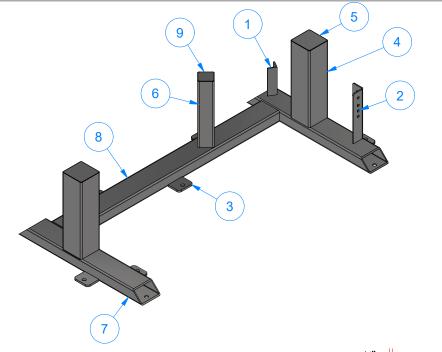

PATH:L:\Libraries\Productivity\Tire Washer\Brush Drive Assembly\Hydraulic\Parts\TB3AABB - Hyd. Motor - Top Cover [Driver].ipt

|      |     | Parts List                         |                    |
|------|-----|------------------------------------|--------------------|
| ITEM | QTY | DESCRIPTION                        | PART NUMBER        |
| 1    | 1   | Frame For Driver Push Bar Assembly | TB3AAAA            |
| 2    | 1   | Roller Guide Set                   | TB3AAAD            |
| 3    | 1   | Top Plastic Cover [Driver]         | TB3AAAC            |
| 4    | 1   | Bumper Plate 10"                   | TB3AABC-EL         |
| 5    | 1   | 4-1/2" Stub Shaft                  | TB3AAAE            |
| 6    | 1   | Tapped Base Bearing 1-1/4"         | BRG-RB1WB-TB1WC-SS |
| 7    | 2   | FLAT HEAD SCREW 3/8"-16x3/4"       | FHSCS3816075F      |
| 8    | 4   | 3/8" - 16 x 1 1/4" UNC Hex Screw   | HHCS3816125        |
| 9    | 6   | 3/8"-16 18-8ss Heavy Hex Nut       | HHN3816            |
| 10   | 2   | 7/16" - 14 x 1.13" UNC Hex Screw   | HS010              |
| 11   | 2   | Flat Head Screw 3/8"-16 x 1-1/4"   | FHSCS3816125F      |

## TB3AAA - Push Bar Assembly [Driver]

| 105 S. 9TH AVENUE       | MAYWOOD, IL 60153 | Tel: 708-343-7738 Fax: 708-343-9065 | WWW.AVWEQUIPMENT.COM                | WASH                                                                          |                                                                               |
|-------------------------|-------------------|-------------------------------------|-------------------------------------|-------------------------------------------------------------------------------|-------------------------------------------------------------------------------|
| AVW EQUIPMENT CO., INC. | 105 S. 9TH AVENUE | 105 S. 9TH AVENUE                   | 105 S. 9TH AVENUE MAYWOOD, IL 60153 | 105 S. 9TH AVENUE<br>MAYWOOD, IL 60153<br>Tel: 708-343-7738 Fax: 708-343-9065 | 105 S. 9TH AVENUE<br>MAYWOOD, IL 60153<br>Tel: 708-343-7738 Fax: 708-343-9065 |
|                         | 105 S. 9TH AVENUE |                                     | MAYWOOD, IL 60153                   | MAYWOOD, IL 60153<br>Tel: 708-343-7738 Fax: 708-343-9065                      | MAYWOOD, IL 60153<br>Tel: 708-343-7738 Fax: 708-343-9065                      |

- COMPANY PROPRIETARY NOTE THIS DRAWING AND ITS DESIGNS ARE PROPERTY OF AVW EQUIPMENT CO. &
IT IS NOT TO BE USED OR REPRODUCED WITHOUT THE PERMISSION FROM AVW CO.

| DRAWN BY        | Ljubomir                                        | CUSTOME   | R: Tommy's Car Wash             |                |
|-----------------|-------------------------------------------------|-----------|---------------------------------|----------------|
| CHECKED BY      |                                                 | PROJECT:  | Tommy's CW Tire Shine           |                |
| QTY             |                                                 | DESCRIPT  | ION: Push Bar Assembly [Driver] |                |
| RELEASE<br>DATE | 7/13/2021                                       | PART NUM  | IBER: TB3AAA                    | REV#           |
|                 | NCHES & PROVIDED PRIOR<br>TMENTS, UNLESS NOTED. | SIZE<br>A | EST WEIGHT:                     | SHEET 19 of 42 |