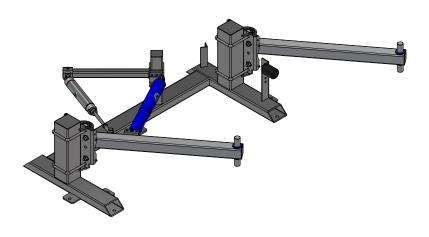

## TB4 - Tire Dressing Applicator [Hydraulic]

AVW EQUIPMENT CO., INC. 105 S. 9TH AVENUE MAYWOOD, IL 60153 Tel: 708-343-7738 Fax: 708-343-9065 WWW.AVWEQUIPMENT.COM

- COMPANY PROPRIETARY NOTE THIS DRAWING AND ITS DESIGNS ARE PROPERTY OF AVW EQUIPMENT CO. &
IT IS NOT TO BE USED OR REPRODUCED WITHOUT THE PERMISSION FROM AVW CO.

PATH:L:\Designs\Product Lines\Tire Washer\Tire Shine\T84 - Tire Dressing Applicator [Hydraulic]\T84 - Tire Dressing Applicator [Hydraulic].iam

| Parts List |     |                                           |  |  |  |  |
|------------|-----|-------------------------------------------|--|--|--|--|
| ITEM       | QTY | DESCRIPTION                               |  |  |  |  |
| 1          | 1   | Tire Dressing Applicator [Driver Side]    |  |  |  |  |
| 2          | 1   | Tire Dressing Applicator [Passenger Side] |  |  |  |  |