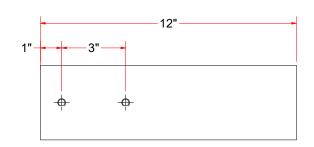

Ljubomir

Ø%6" THRU (x2)

-41/4"

CUSTOMER: Tommy's Car Wash

<del>-</del> 7/8" -

TB3AAAAA - Sq. Tub. Assem. 3-1/2" x 12"

| Parts List |     |                                     |             |  |  |  |
|------------|-----|-------------------------------------|-------------|--|--|--|
| ITEM       | QTY | DESCRIPTION                         | PART NUMBER |  |  |  |
| 1          | 1   | Sq. Tubing 3 1/2" x 3/16" x 12" LG. | ТВЗААААА    |  |  |  |
| 2          | 4   | 3/8"-16 18-8ss Heavy Hex Nut        | HHN3816     |  |  |  |

TB3AAAAA - Sq. Tubing 3 1/2" x 3/16" x 12" LG.

| MATIC 4                | AVW EQUIPMENT CO., INC.                                                       | DRAWN BY        | Ljubomir                                         | CUSTOME                                   | er: Tommy's Car Wash           |                |  |
|------------------------|-------------------------------------------------------------------------------|-----------------|--------------------------------------------------|-------------------------------------------|--------------------------------|----------------|--|
|                        | 105 S. 9TH AVENUE<br>MAYWOOD, IL 60153<br>Tel: 708-343-7738 Fax: 708-343-9065 | CHECKED BY      |                                                  | PROJECT                                   | PROJECT: Tommy's CW Tire Shine |                |  |
| WASH                   | WWW.AVWEQUIPMENT.COM                                                          | QTY             |                                                  | DESCRIPTION: Sq. Tub. Assem. 3-1/2" x 12" |                                |                |  |
|                        | NY PROPRIETARY NOTE - ITS DESIGNS ARE PROPERTY OF AVW EQUIPMENT CO. &         | RELEASE<br>DATE | 7/13/2021                                        | PART NUM                                  | MBER: TB3AAAAA                 | REV#           |  |
| IT IS NOT TO BE USED O | REPRODUCED WITHOUT THE PERMISSION FROM AVW CO.                                |                 | NCHES & PROVIDED PRIOR<br>ATMENTS, UNLESS NOTED. | SIZE A EST WEIGHT:                        |                                | SHEET 15 of 42 |  |
|                        |                                                                               |                 |                                                  |                                           |                                |                |  |

PATH:L:\Libraries\Productivity\Tire Washer\Push Bar Assembly\Parts\TB3AAAAA - Sq. Tubbing Assembly 3.5 in x 3-16 in x 12 in LG..iam

TB3AABF - Torque Plate #3/16" x 3 1/2" x 7 1/2" LG.

TB3AABD - Sheet Metal #7 Ga. x 3" x 4" LG.