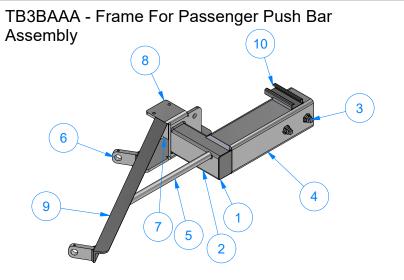

| DRAWN BY        | Ljubomir                                        | CUSTOME          | R: Tommy's Car Wash                     |                |
|-----------------|-------------------------------------------------|------------------|-----------------------------------------|----------------|
| CHECKED BY      |                                                 | PROJECT:         | Tommy's CW Tire Shine                   |                |
| QTY             |                                                 | DESCRIPT         | ION: Frame For Passenger Push Bar Asser | mbly           |
| RELEASE<br>DATE | 7/13/2021                                       | PART NUM         | BER: TB3BAAA                            | REV#           |
|                 | NCHES & PROVIDED PRIOR<br>TMENTS, UNLESS NOTED. | SIZE<br><b>A</b> | EST WEIGHT:                             | SHEET 22 of 42 |

PATH:L:\Libraries\Productivity\Tire Washer\Push Bar Assembly\Parts\TB3BAAA - Frame For Passenger Push Bar Assembly.iam