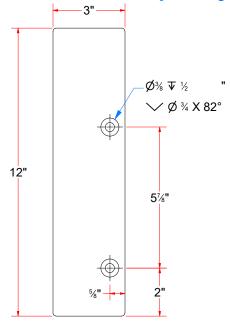

### TB3AAAAB - Bearing Support Plate [Driver]

### TB3BAAAB - Bearing Support Plate [Passenger]

Flat Pattern

AVW EQUIPMENT CO., INC. 105 S. 9TH AVENUE MAYWOOD, IL 60153 Tel: 708-343-7738 Fax: 708-343-9065 WWW.AVWEQUIPMENT.COM

- COMPANY PROPRIETARY NOTE THIS DRAWING AND ITS DESIGNS ARE PROPERTY OF AVW EQUIPMENT CO. &
IT IS NOT TO BE USED OR REPRODUCED WITHOUT THE PERMISSION FROM AVW CO.

| DRAWN BY        | Ljubomir                                           | CUSTOMER: Tommy's Car Wash         |                                                                                                                                                                                                                                                                                                                                                                                                                                                                                                                                                                                                                                                                                                                                                                                                                                                                                                                                                                                                                                                                                                                                                                                                                                                                                                                                                                                                                                                                                                                                                                                                                                                                                                                                                                                                                                                                                                                                                                                                                                                                                                                                |                                                                                                                                                                             |  |
|-----------------|----------------------------------------------------|------------------------------------|--------------------------------------------------------------------------------------------------------------------------------------------------------------------------------------------------------------------------------------------------------------------------------------------------------------------------------------------------------------------------------------------------------------------------------------------------------------------------------------------------------------------------------------------------------------------------------------------------------------------------------------------------------------------------------------------------------------------------------------------------------------------------------------------------------------------------------------------------------------------------------------------------------------------------------------------------------------------------------------------------------------------------------------------------------------------------------------------------------------------------------------------------------------------------------------------------------------------------------------------------------------------------------------------------------------------------------------------------------------------------------------------------------------------------------------------------------------------------------------------------------------------------------------------------------------------------------------------------------------------------------------------------------------------------------------------------------------------------------------------------------------------------------------------------------------------------------------------------------------------------------------------------------------------------------------------------------------------------------------------------------------------------------------------------------------------------------------------------------------------------------|-----------------------------------------------------------------------------------------------------------------------------------------------------------------------------|--|
| CHECKED BY      |                                                    | PROJECT:                           | Tommy's CW Tire Shine                                                                                                                                                                                                                                                                                                                                                                                                                                                                                                                                                                                                                                                                                                                                                                                                                                                                                                                                                                                                                                                                                                                                                                                                                                                                                                                                                                                                                                                                                                                                                                                                                                                                                                                                                                                                                                                                                                                                                                                                                                                                                                          |                                                                                                                                                                             |  |
| QTY             |                                                    | DESCRIPT                           | ION: Bearing Support Plate [Driver]                                                                                                                                                                                                                                                                                                                                                                                                                                                                                                                                                                                                                                                                                                                                                                                                                                                                                                                                                                                                                                                                                                                                                                                                                                                                                                                                                                                                                                                                                                                                                                                                                                                                                                                                                                                                                                                                                                                                                                                                                                                                                            |                                                                                                                                                                             |  |
| RELEASE<br>DATE | 7/13/2021                                          | PART NUM                           | BER: TB3AAAAB                                                                                                                                                                                                                                                                                                                                                                                                                                                                                                                                                                                                                                                                                                                                                                                                                                                                                                                                                                                                                                                                                                                                                                                                                                                                                                                                                                                                                                                                                                                                                                                                                                                                                                                                                                                                                                                                                                                                                                                                                                                                                                                  | REV#                                                                                                                                                                        |  |
|                 |                                                    | SIZE<br><b>A</b>                   | EST WEIGHT:                                                                                                                                                                                                                                                                                                                                                                                                                                                                                                                                                                                                                                                                                                                                                                                                                                                                                                                                                                                                                                                                                                                                                                                                                                                                                                                                                                                                                                                                                                                                                                                                                                                                                                                                                                                                                                                                                                                                                                                                                                                                                                                    | SHEET 23 of 42                                                                                                                                                              |  |
|                 | CHECKED BY  QTY  RELEASE DATE  DIMENSION ARE IN II | CHECKED BY  QTY  RELEASE 7/42/2024 | CHECKED BY  QTY  DESCRIPT  RELEASE 7/13/2021 PART NUM  DIMENSION ARE IN INCHES & PROVIDED PRIOR  JAMES 101 PART NUM  DIMENSION ARE IN INCHES & PROVIDED PRIOR  JAMES 101 PART NUM  A PROVIDED PRIOR  JAMES 101 PART NUM  A PROVIDED PRIOR  JAMES 101 PART NUM  A PROVIDED PRIOR  A PROVIDE | CHECKED BY  PROJECT: Tommy's CW Tire Shine  DESCRIPTION: Bearing Support Plate [Driver]  PART NUMBER: TB3AAAAB  DIMENSION ARE IN INCHES & PROVIDED PRIOR  SIZE  EST WEIGHT: |  |

PATH:L:\Libraries\Productivity\Tire Washer\Push Bar Assembly\Parts\TB3AAAAB - Bearing Support Plate [Driver].ipt

TB3AAAAA - Sq. Tub. Assem. 3-1/2" x 12"

TB3AAAAA - Sq. Tubing 3 1/2" x 3/16" x 12" LG.

|      |     | Parts List                          |                |
|------|-----|-------------------------------------|----------------|
| ITEM | QTY | DESCRIPTION                         | PART<br>NUMBER |
| 1    | 1   | Sq. Tubing 3 1/2" x 3/16" x 12" LG. | TB3AAAAAA      |
| 2    | 4   | 3/8"-16 18-8ss Heavy Hex Nut        | HHN3816        |