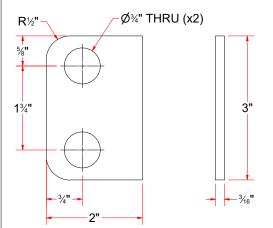

|      | Parts List                                                                          |                                      |                        |  |  |  |  |
|------|-------------------------------------------------------------------------------------|--------------------------------------|------------------------|--|--|--|--|
| ITEM | QTY                                                                                 | DESCRIPTION                          | PART NUMBER            |  |  |  |  |
| 9    | 4                                                                                   | Square Bolt - 3/8"-16 x 3/4" L       | SB3816075              |  |  |  |  |
| 15   | 1                                                                                   | Sheet Metal [18 Ga.] 1 7/8" x 2 7/8" | PLSS18GX0188X0288X0H   |  |  |  |  |
| 19   | 1                                                                                   | Plate #3/16" x 2" x 3" LG.           | TB3AABAB               |  |  |  |  |
| 20   | 20 1 Plate for the Base Frame [Hydraulic][Driver] 21 1 Sq. Tub. Assem. 3-1/2" x 12" |                                      | TB3AABAA               |  |  |  |  |
| 21   |                                                                                     |                                      | TB3AAAA                |  |  |  |  |
| 22   | 1                                                                                   | Unistrut 1/2" x 1-1/2" x 4"          | UN050150400            |  |  |  |  |
| 23   | 1                                                                                   | Rct.Tubing [7 Ga.] 2" x 3" x 7" LG.  | RCTSS07GX200X300X00700 |  |  |  |  |

PATH:L:\Libraries\Productivity\Tire Washer\Brush Drive Assembly\Hydraulic\Parts\TB3AABA - Base Frame for Brush Drive Assembly [Driver - Hyd.].iam

| ITEM                                                                                                                 | QTY | DESCRIPTION                                     | PART NUMBER            |
|----------------------------------------------------------------------------------------------------------------------|-----|-------------------------------------------------|------------------------|
| 1                                                                                                                    | 4   | Square Bolt - 3/8"-16 x 3/4" L                  | SB3816075              |
| 2                                                                                                                    | 1   | Sheet Metal [18 Ga.] 1 7/8" x 2 7/8"            | PLSS18GX0188X0288X0H   |
| 3                                                                                                                    | 1   | Plate #3/16" x 2" x 3" LG.                      | TB3AABAB               |
| 4 1 Plate for the Base Frame [Hydraulic][Passenger] 5 1 Sq. Tub. Assem. 3-1/2" x 12" 6 1 Unistrut 1/2" x 1-1/2" x 4" |     | Plate for the Base Frame [Hydraulic][Passenger] | TB3BABAA               |
|                                                                                                                      |     | TB3AAAA                                         |                        |
|                                                                                                                      |     | UN050150400                                     |                        |
| 7                                                                                                                    | 1   | Rct.Tubing [7 Ga.] 2" x 3" x 7" LG.             | RCTSS07GX200X300X00700 |