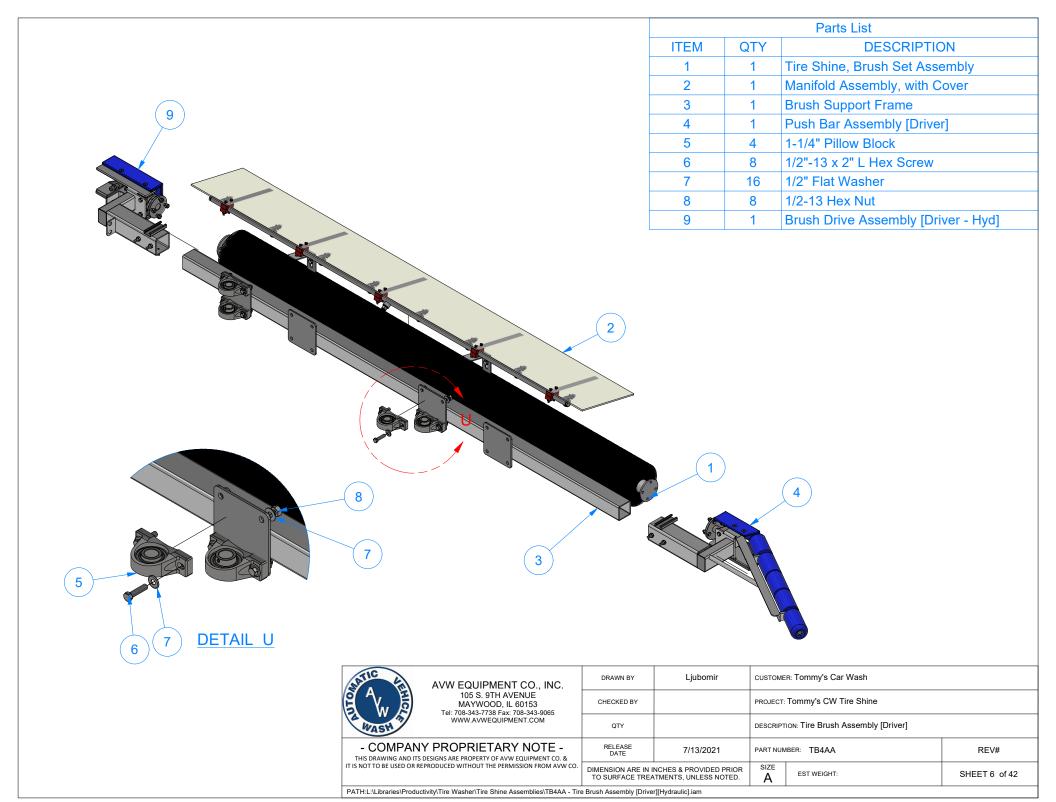

## TB4AA - Tire Brush Assembly [Driver]

| MATIC 4                    | AVW EQUIPMENT CO., INC.  105 S. 9TH AVENUE MAYWOOD, IL 60153 Tel: 708-343-7738 Fax: 708-343-9065 WWW.AVWEQUIPMENT.COM  Y PROPRIETARY NOTE - DESIGNS ARE PROPERTY OF AVW EQUIPMENT CO. & | DRAWN BY              | Ljubomir                                        | CUSTOME   | er: Tommy's Car Wash              |               |  |
|----------------------------|-----------------------------------------------------------------------------------------------------------------------------------------------------------------------------------------|-----------------------|-------------------------------------------------|-----------|-----------------------------------|---------------|--|
|                            |                                                                                                                                                                                         | CHECKED BY            |                                                 | PROJECT:  | PROJECT: Tommy's CW Tire Shine    |               |  |
| WASH                       |                                                                                                                                                                                         | QTY                   |                                                 | DESCRIPT  | пол: Tire Brush Assembly [Driver] |               |  |
|                            |                                                                                                                                                                                         | RELEASE<br>DATE       | 7/13/2021                                       | PART NUM  | MBER: TB4AA                       | REV#          |  |
| IT IS NOT TO BE USED OR RE | PRODUCED WITHOUT THE PERMISSION FROM AVW CO.                                                                                                                                            |                       | NCHES & PROVIDED PRIOR<br>TMENTS, UNLESS NOTED. | SIZE<br>A | EST WEIGHT:                       | SHEET 5 of 42 |  |
| DATH: Ulibrarias Dradus    | stivity)Tira (Macharl Tira China Assamblica)TD4AA Tira                                                                                                                                  | Bruch Assembly (Drive | rl[Hudroulia] iam                               |           |                                   |               |  |

PATH:L:\Libraries\Productivity\Tire Washer\Tire Shine Assemblies\TB4AA - Tire Brush Assembly [Driver][Hydraulic].iam