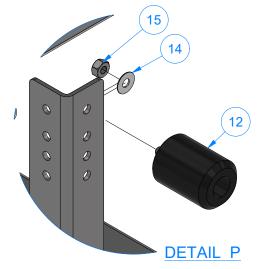

## TB3AAA - Push Bar Assembly [Driver]

| 105 S. 9TH AVENUE       | MAYWOOD, IL 60153 | Tel: 708-343-7738 Fax: 708-343-9065 | WWW.AVWEQUIPMENT.COM                | WASH                                                                          |                                                                               |
|-------------------------|-------------------|-------------------------------------|-------------------------------------|-------------------------------------------------------------------------------|-------------------------------------------------------------------------------|
| AVW EQUIPMENT CO., INC. | 105 S. 9TH AVENUE | 105 S. 9TH AVENUE                   | 105 S. 9TH AVENUE MAYWOOD, IL 60153 | 105 S. 9TH AVENUE<br>MAYWOOD, IL 60153<br>Tel: 708-343-7738 Fax: 708-343-9065 | 105 S. 9TH AVENUE<br>MAYWOOD, IL 60153<br>Tel: 708-343-7738 Fax: 708-343-9065 |
|                         | 105 S. 9TH AVENUE |                                     | MAYWOOD, IL 60153                   | MAYWOOD, IL 60153<br>Tel: 708-343-7738 Fax: 708-343-9065                      | MAYWOOD, IL 60153<br>Tel: 708-343-7738 Fax: 708-343-9065                      |

- COMPANY PROPRIETARY NOTE THIS DRAWING AND ITS DESIGNS ARE PROPERTY OF AVW EQUIPMENT CO. &
IT IS NOT TO BE USED OR REPRODUCED WITHOUT THE PERMISSION FROM AVW CO.

| DRAWN BY        | Ljubomir                                        | CUSTOME   | R: Tommy's Car Wash             |                |
|-----------------|-------------------------------------------------|-----------|---------------------------------|----------------|
| CHECKED BY      |                                                 | PROJECT:  | Tommy's CW Tire Shine           |                |
| QTY             |                                                 | DESCRIPT  | ION: Push Bar Assembly [Driver] |                |
| RELEASE<br>DATE | 7/13/2021                                       | PART NUM  | IBER: TB3AAA                    | REV#           |
|                 | NCHES & PROVIDED PRIOR<br>TMENTS, UNLESS NOTED. | SIZE<br>A | EST WEIGHT:                     | SHEET 19 of 42 |

PATH:L:\Libraries\Productivity\Tire Washer\Push Bar Assembly\TB3AAA - Driver Push Bar Assembly.iam