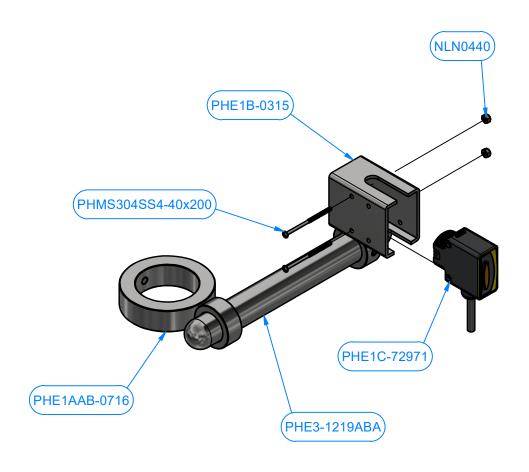

## Photo eye with holder assembly- Driver - PHE3-1219AB

| Parts List        |     |                                       |
|-------------------|-----|---------------------------------------|
| PART NUMBER       | QTY | DESCRIPTION                           |
| PHE1AAB-0716      | 1   | 2 Set Screw Collars 2" ID & 1" ID.    |
| PHE3-1219ABA      | 1   | Holder 1" DIA. x 8 3/4" LG.           |
| PHE1B-0315        | 1   | Sensor Holder Assembly                |
| PHE1C-72971       | 1   | Photo Eye Sensor                      |
| PHMS304SS4-40x200 | 2   | 4-40_x_2 18-8ss Pan Head Machine Scew |
| NLN0440           | 2   | 4-40_x18-8ss Locknut                  |

#### **Photo eye with holder assembly - PHE3-1219BB**

| Parts List        |     |                                       |  |
|-------------------|-----|---------------------------------------|--|
| PART NUMBER       | QTY | DESCRIPTION                           |  |
| PHE1AAB-0716      | 1   | 2 Set Screw Collars 2" ID & 1" ID.    |  |
| PHE3-1219ABA      | 1   | Holder 1" DIA. x 8 3/4" LG.           |  |
| PHE1B-0315        | 1   | Sensor Holder Assembly                |  |
| PHE1C-72971       | 1   | Photo Eye Sensor                      |  |
| PHMS304SS4-40x200 | 2   | 4-40_x_2 18-8ss Pan Head Machine Scew |  |
| NLN0440           | 2   | 4-40_x18-8ss Locknut                  |  |