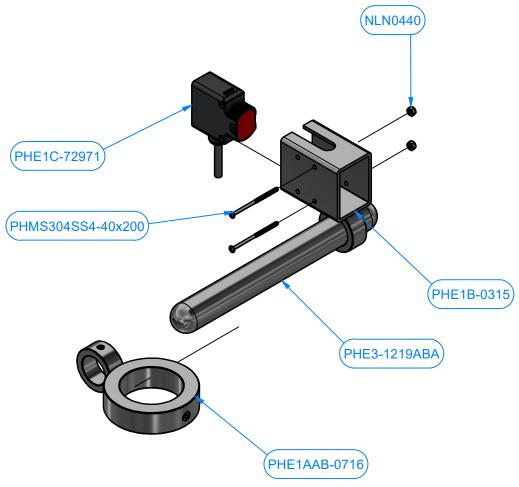

## Photo eye with holder assembly- Driver - PHE3-1219AB

| Parts List        |     |                                       |
|-------------------|-----|---------------------------------------|
| PART NUMBER       | QTY | DESCRIPTION                           |
| PHE1AAB-0716      | 1   | 2 Set Screw Collars 2" ID & 1" ID.    |
| PHE3-1219ABA      | 1   | Holder 1" DIA. x 8 3/4" LG.           |
| PHE1B-0315        | 1   | Sensor Holder Assembly                |
| PHE1C-72971       | 1   | Photo Eye Sensor                      |
| PHMS304SS4-40x200 | 2   | 4-40_x_2 18-8ss Pan Head Machine Scew |
| NLN0440           | 2   | 4-40_x18-8ss Locknut                  |