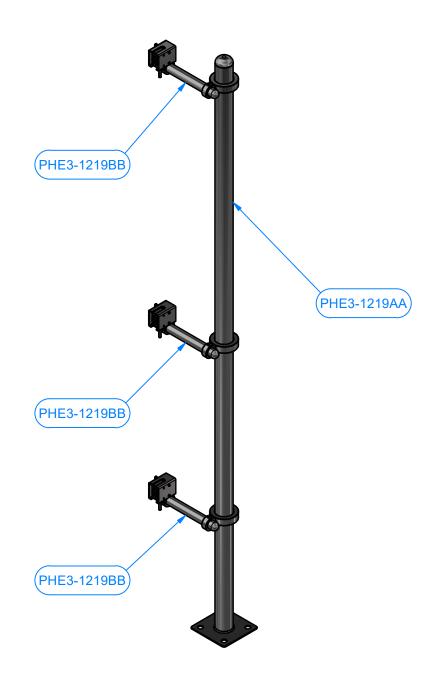

#### **Triple Photo Eye- Passenger - PHE3-1219B**

| Parts List  |     |                                           |  |  |
|-------------|-----|-------------------------------------------|--|--|
| PART NUMBER | QTY | DESCRIPTION                               |  |  |
| PHE3-1219AA | 1   | Base Stand Assembly                       |  |  |
| PHE3-1219BB | 3   | Photo eye with holder assembly- Passenger |  |  |