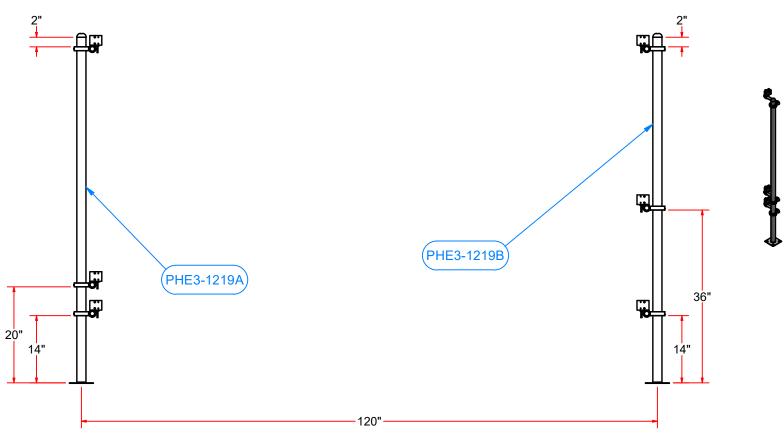

### **Triple Photo Eye - PHE3-1219**

| Parts List  |     |                             |  |  |
|-------------|-----|-----------------------------|--|--|
| PART NUMBER | QTY | DESCRIPTION                 |  |  |
| PHE3-1219A  | 1   | Triple Photo Eye- Driver    |  |  |
| PHE3-1219B  | 1   | Triple Photo Eye- Passenger |  |  |