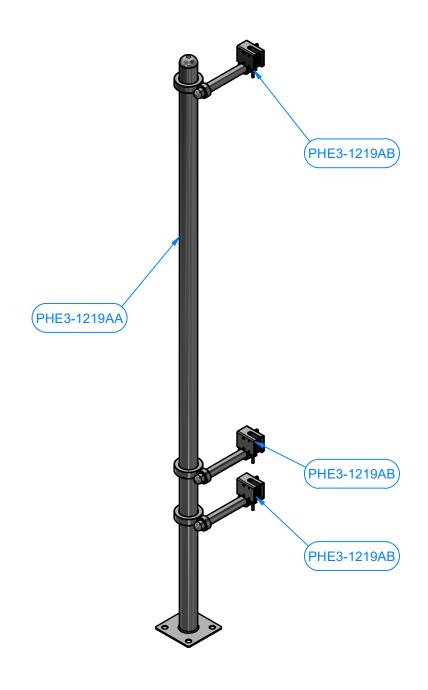

#### **Triple Photo Eye- Driver - PHE3-1219A**

| Parts List  |     |                                        |  |  |
|-------------|-----|----------------------------------------|--|--|
| PART NUMBER | QTY | DESCRIPTION                            |  |  |
| PHE3-1219AA | 1   | Base Stand Assembly                    |  |  |
| PHE3-1219AB | 3   | Photo eye with holder assembly- Driver |  |  |