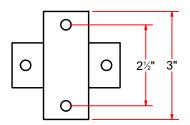

|
|-----------------------|-----|----------------------------------------|
| PART NUMBER           | QTY | DESCRIPTION                            |
| AA5D-1                | 1   | 1 Row Manifold Weld Assembly           |
| AA5DA-LRA             | 2   | Shower to Ladder Rack Manifold-Support |
| UB-RD0250X200X325X700 | 4   | U Bolt D 1/4" x 2" x 3 1/4" LG         |
| HN1420                | 8   | 1/4"-20 HEX NUT                        |
| FW14                  | 8   | 1/4" FLAT WASHER                       |

4 of 6

© AVW Equipment Company, Inc. 105 S 9th Ave, Maywood, IL 60153 Phone: 708.343.7738 | Fax: 708.343.9065

www.avwequipment.com General Inquiries: info@avwequipment.com Technical Support: techsupport@avwequipment.com



## Shower to Ladder Rack Manifold-Support - AA5DA-LRA







#### 5 of 6

© AVW Equipment Company, Inc. 105 S 9th Ave, Maywood, IL 60153 Phone: 708.343.7738 | Fax: 708.343.9065

www.avwequipment.com General Inquiries: info@avwequipment.com Technical Support: techsupport@avwequipment.com



## Shower Top Manifold- 1 Row - AA5DA-LR-1



© AVW Equipment Company, Inc. 105 S 9th Ave, Maywood, IL 60153 Phone: 708.343.7738 | Fax: 708.343.9065 www.avwequipment.com General Inquiries: info@avwequipment.com Technical Support: info@avwequipment.com

6 of 6