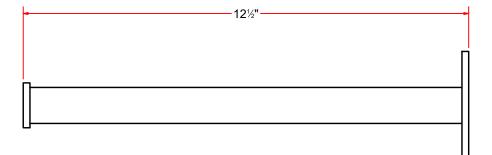

## Shower Top Manifold- 1 Row - AA5DA-LR-1

Row of Holes

AVW's **Shower Top Manifold** is made of long-lasting stainless steel tube, suitable for pretreatment, rinse, sealer, drying agent, and spot free, delivering the chemical and water exactly where needed.