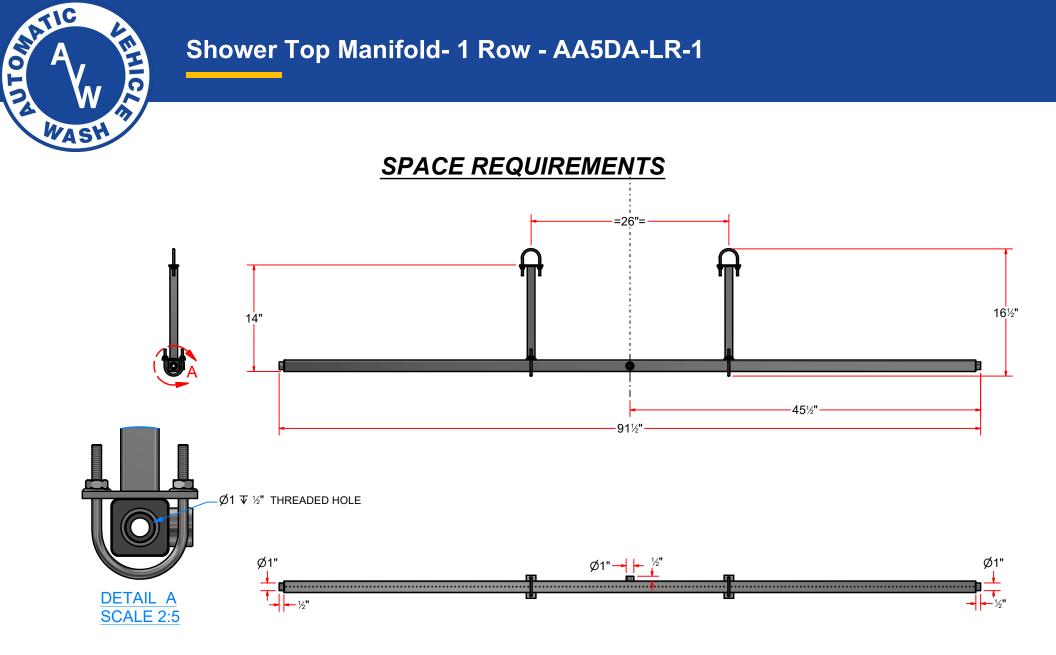

## Shower Top Manifold- 1 Row - AA5DA-LR-1

Row of Holes

AVW's **Shower Top Manifold** is made of long-lasting stainless steel tube, suitable for pretreatment, rinse, sealer, drying agent, and spot free, delivering the chemical and water exactly where needed.

## Shower Top Manifold- 1 Row - AA5DA-LR-1

© AVW Equipment Company, Inc. 105 S 9th Ave, Maywood, IL 60153 Phone: 708.343.7738 | Fax: 708.343.9065 www.avwequipment.com General Inquiries: info@avwequipment.com Technical Support: info@avwequipment.com