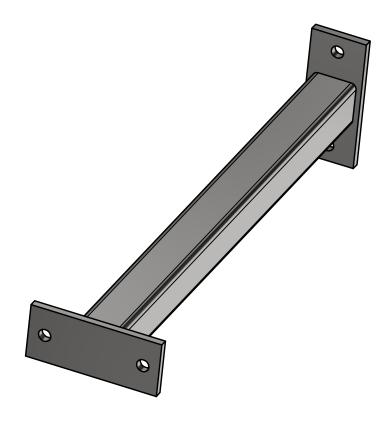

|
|-----------------------|-----|----------------------------------------|
| PART NUMBER           | QTY | DESCRIPTION                            |
| AA5D-1                | 1   | 1 Row Manifold Weld Assembly           |
| AA5DA-LRA             | 2   | Shower to Ladder Rack Manifold-Support |
| UB-RD0250X200X325X700 | 4   | U Bolt D 1/4" x 2" x 3 1/4" LG         |
| HN1420                | 8   | 1/4"-20 HEX NUT                        |
| FW14                  | 8   | 1/4" FLAT WASHER                       |

4 of 6

© AVW Equipment Company, Inc. 105 S 9th Ave, Maywood, IL 60153 Phone: 708.343.7738 | Fax: 708.343.9065

www.avwequipment.com General Inquiries: info@avwequipment.com Technical Support: techsupport@avwequipment.com



## Shower to Ladder Rack Manifold-Support - AA5DA-LRA







#### 5 of 6

© AVW Equipment Company, Inc. 105 S 9th Ave, Maywood, IL 60153 Phone: 708.343.7738 | Fax: 708.343.9065

www.avwequipment.com General Inquiries: info@avwequipment.com Technical Support: techsupport@avwequipment.com



## Shower Top Manifold- 1 Row - AA5DA-LR-1



© AVW Equipment Company, Inc. 105 S 9th Ave, Maywood, IL 60153 Phone: 708.343.7738 | Fax: 708.343.9065 www.avwequipment.com General Inquiries: info@avwequipment.com Technical Support: info@avwequipment.com

6 of 6