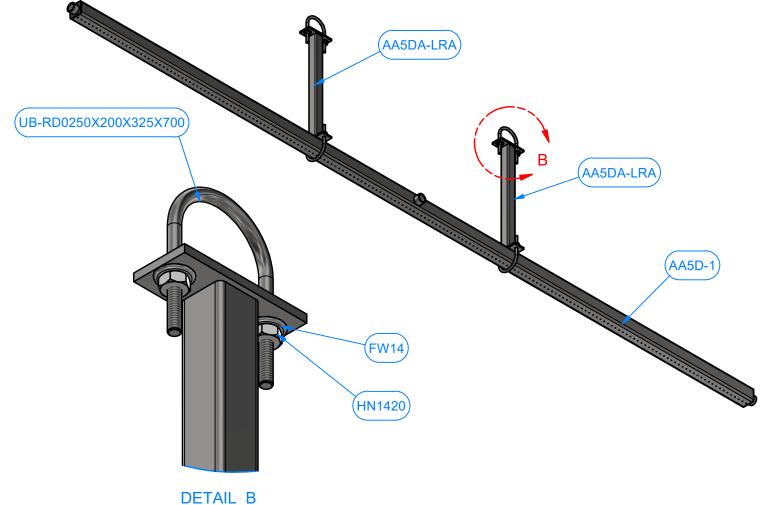

3 of 6

Shower Top Manifold- 1 Row - AA5DA-LR-1

SCALE 3:5

| Parts List            |     |                                        |
|-----------------------|-----|----------------------------------------|
| PART NUMBER           | QTY | DESCRIPTION                            |
| AA5D-1                | 1   | 1 Row Manifold Weld Assembly           |
| AA5DA-LRA             | 2   | Shower to Ladder Rack Manifold-Support |
| UB-RD0250X200X325X700 | 4   | U Bolt D 1/4" x 2" x 3 1/4" LG         |
| HN1420                | 8   | 1/4"-20 HEX NUT                        |
| FW14                  | 8   | 1/4" FLAT WASHER                       |