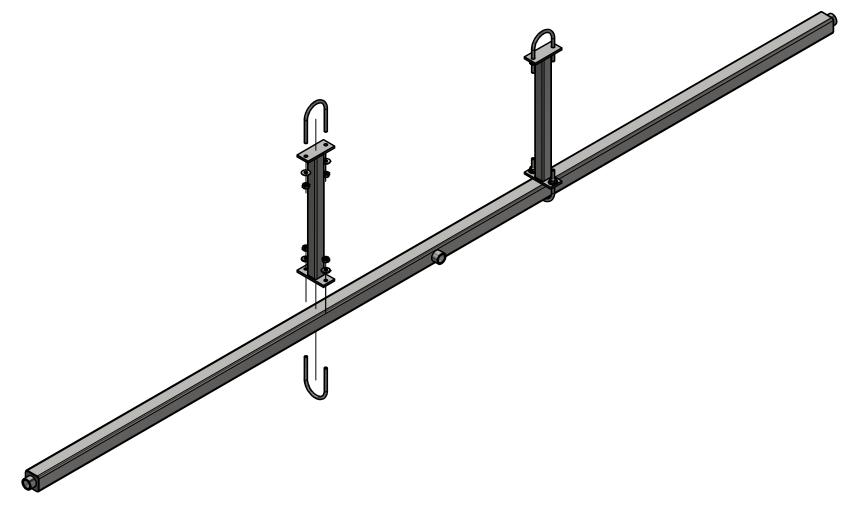

3 of 6

Shower Top Manifold- 1 Row - AA5DA-LR-1

SCALE 3:5

| Parts List            |     |                                        |
|-----------------------|-----|----------------------------------------|
| PART NUMBER           | QTY | DESCRIPTION                            |
| AA5D-1                | 1   | 1 Row Manifold Weld Assembly           |
| AA5DA-LRA             | 2   | Shower to Ladder Rack Manifold-Support |
| UB-RD0250X200X325X700 | 4   | U Bolt D 1/4" x 2" x 3 1/4" LG         |
| HN1420                | 8   | 1/4"-20 HEX NUT                        |
| FW14                  | 8   | 1/4" FLAT WASHER                       |