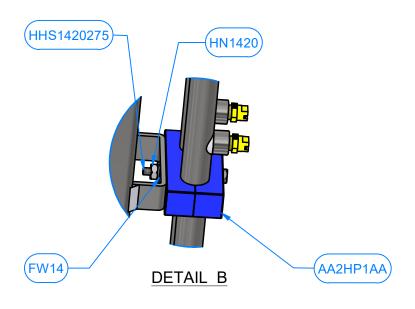

# **Leg Manifold Assembly - AA2HP1B**

| Parts List  |     |                                        |
|-------------|-----|----------------------------------------|
| PART NUMBER | QTY | DESCRIPTION                            |
| AA2HP1BA    | 1   | Leg Assembly                           |
| PA1SM       | 2   | Pivoting Arch Side Manifold            |
| HHS1420275  | 2   | 1/4" - 20 x 2 3/4" UNC Hex Screw       |
| HN1420      | 2   | 1/4"-20 HEX NUT                        |
| AA2HP1AA    | 4   | 1 in. UHNW Block Half - dual manifolds |
| FW14        | 2   | 1/4" FLAT WASHER                       |