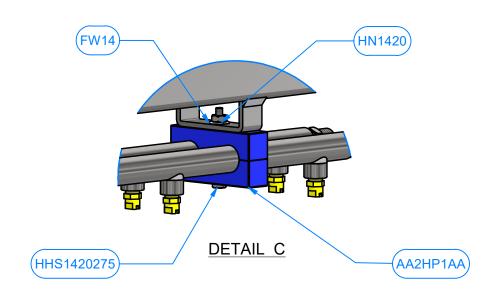

# **Leg Manifold Assembly - AA2HP1B**

| Parts List  |     |                                        |
|-------------|-----|----------------------------------------|
| PART NUMBER | QTY | DESCRIPTION                            |
| AA2HP1BA    | 1   | Leg Assembly                           |
| PA1SM       | 2   | Pivoting Arch Side Manifold            |
| HHS1420275  | 2   | 1/4" - 20 x 2 3/4" UNC Hex Screw       |
| HN1420      | 2   | 1/4"-20 HEX NUT                        |
| AA2HP1AA    | 4   | 1 in. UHNW Block Half - dual manifolds |
| FW14        | 2   | 1/4" FLAT WASHER                       |