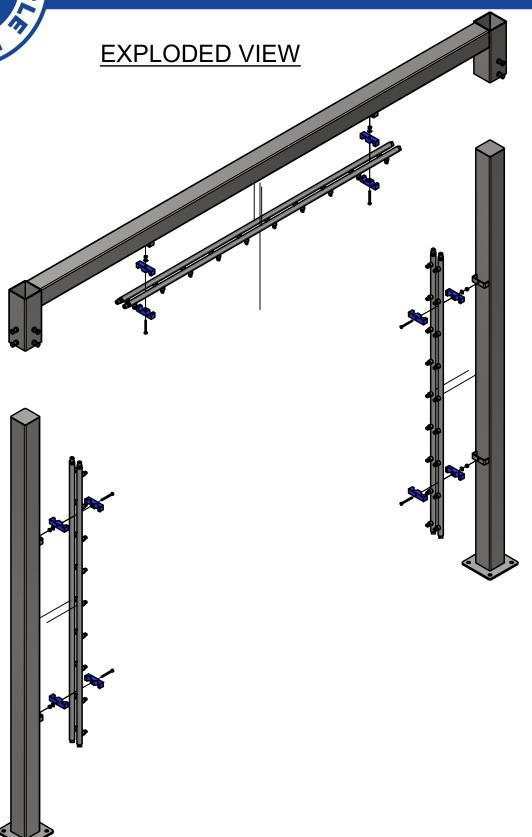

AA    | 4   | 1 in. UHNW Block Half - dual manifolds |
| FW14        | 2   | 1/4" FLAT WASHER                       |







# **Top Manifold Assembly - AA2HP1A**

| Parts List  |     |                                        |  |  |
|-------------|-----|----------------------------------------|--|--|
| PART NUMBER | QTY | DESCRIPTION                            |  |  |
| AA2HP1AB    | 1   | AA2-HP1 - Top Bar Assembly             |  |  |
| AA2HP1AA    | 4   | 1 in. UHNW Block Half - dual manifolds |  |  |
| HHS1420275  | 2   | 1/4" - 20 x 2 3/4" UNC Hex Screw       |  |  |
| FW14        | 2   | 1/4" FLAT WASHER                       |  |  |
| HN1420      | 2   | 1/4"-20 HEX NUT                        |  |  |
| PA1TM       | 2   | Pivoting Arch Top Manifold             |  |  |





6 of 7





© AVW Equipment Company, Inc. 105 S 9th Ave, Maywood, IL 60153 Phone: 708.343.7738 | Fax: 708.343.9065

www.avwequipment.com
General Inquiries: info@avwequipment.com
Technical Support: techsupport@avwequipment.com

7 of 7