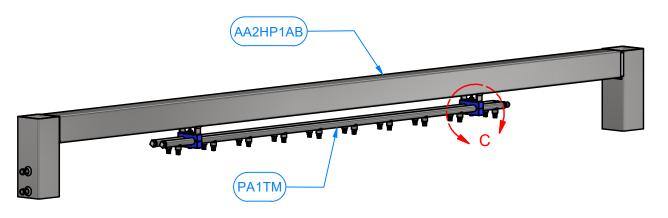

# **Top Manifold Assembly - AA2HP1A**

| Parts List  |     |                                        |  |  |
|-------------|-----|----------------------------------------|--|--|
| PART NUMBER | QTY | DESCRIPTION                            |  |  |
| AA2HP1AB    | 1   | AA2-HP1 - Top Bar Assembly             |  |  |
| AA2HP1AA    | 4   | 1 in. UHNW Block Half - dual manifolds |  |  |
| HHS1420275  | 2   | 1/4" - 20 x 2 3/4" UNC Hex Screw       |  |  |
| FW14        | 2   | 1/4" FLAT WASHER                       |  |  |
| HN1420      | 2   | 1/4"-20 HEX NUT                        |  |  |
| PA1TM       | 2   | Pivoting Arch Top Manifold             |  |  |