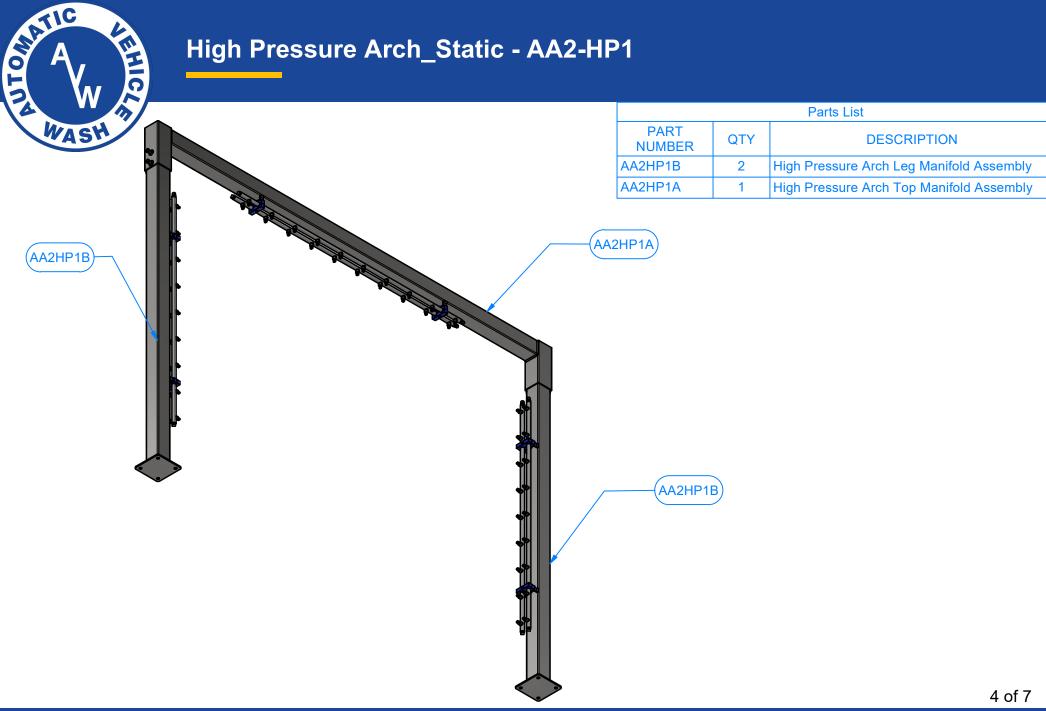

# **Leg Manifold Assembly - AA2HP1B**

| Parts List  |     |                                        |
|-------------|-----|----------------------------------------|
| PART NUMBER | QTY | DESCRIPTION                            |
| AA2HP1BA    | 1   | Leg Assembly                           |
| PA1SM       | 2   | Pivoting Arch Side Manifold            |
| HHS1420275  | 2   | 1/4" - 20 x 2 3/4" UNC Hex Screw       |
| HN1420      | 2   | 1/4"-20 HEX NUT                        |
| AA2HP1AA    | 4   | 1 in. UHNW Block Half - dual manifolds |
| FW14        | 2   | 1/4" FLAT WASHER                       |

# **Top Manifold Assembly - AA2HP1A**

| Parts List  |     |                                        |  |  |
|-------------|-----|----------------------------------------|--|--|
| PART NUMBER | QTY | DESCRIPTION                            |  |  |
| AA2HP1AB    | 1   | AA2-HP1 - Top Bar Assembly             |  |  |
| AA2HP1AA    | 4   | 1 in. UHNW Block Half - dual manifolds |  |  |
| HHS1420275  | 2   | 1/4" - 20 x 2 3/4" UNC Hex Screw       |  |  |
| FW14        | 2   | 1/4" FLAT WASHER                       |  |  |
| HN1420      | 2   | 1/4"-20 HEX NUT                        |  |  |
| PA1TM       | 2   | Pivoting Arch Top Manifold             |  |  |