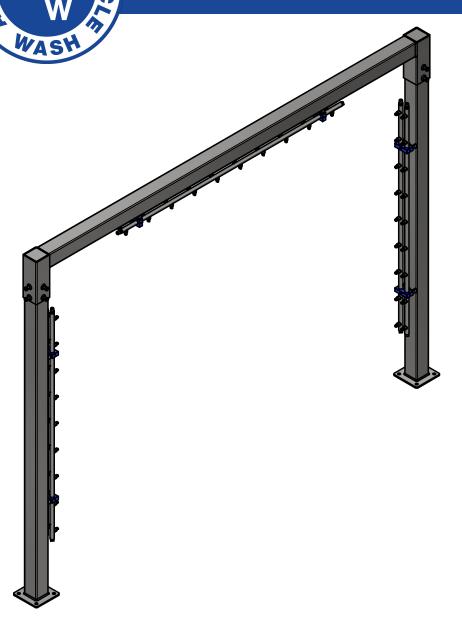

# High Pressure Arch\_Static

AA2-HP1

© AVW Equipment Company, Inc.

www.avwequipment.com

This document is confidential and proprietary to AVW EQUIPMENT and cannot be used, disclosed, or duplicated without prior written consent. Consent, prices and availability are subject to change without notice.

This high-pressure system provides an even spray of the vehicle. Up to 1000 lbs. of pressure. Top manifold blasts the front, top and rear of vehicles. Side manifolds blasts the sides, tires and rocker areas.