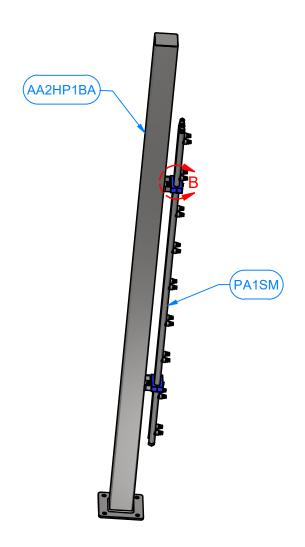

# **Leg Manifold Assembly - AA2HP1B**

| Parts List  |     |                                        |
|-------------|-----|----------------------------------------|
| PART NUMBER | QTY | DESCRIPTION                            |
| AA2HP1BA    | 1   | Leg Assembly                           |
| PA1SM       | 2   | Pivoting Arch Side Manifold            |
| HHS1420275  | 2   | 1/4" - 20 x 2 3/4" UNC Hex Screw       |
| HN1420      | 2   | 1/4"-20 HEX NUT                        |
| AA2HP1AA    | 4   | 1 in. UHNW Block Half - dual manifolds |
| FW14        | 2   | 1/4" FLAT WASHER                       |